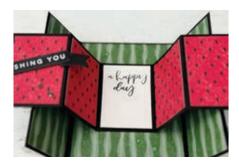

## INSTRUCTIONS

- Score the card bases per the template.
- Cut the layers.
- Stamp the words "A happy day" in black on the white inside layer.
- Stamp with words "Wishing You" in Versamark on black scrap and heat emboss in white. Die cut with the label.
- Attach the card stock and vellum layers to card base #1 and card base #2.
- Attach the 2 card bases together with Seal+.
- Embellish with Sparkle & Shimmer Gems.