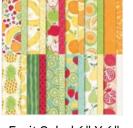

# Watermelon Double Accordion Gatefold Card

Tami White tami@stampwithtami.com www.stampwithtami.com

Linked Together Photopolymer Stamp Set (English) - 164806

Fruit Salad 6" X 6" (15.2 X 15.2 Cm) Designer Series Paper - 164943