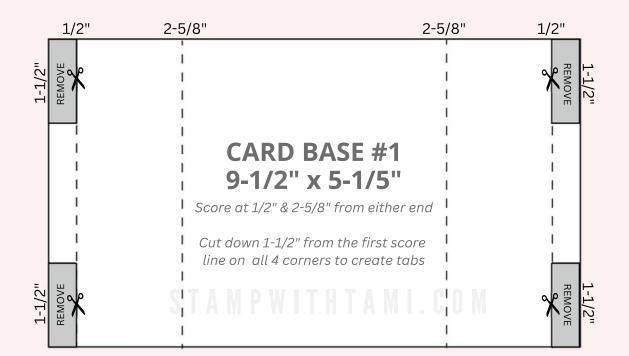

## CARD BASE CUTS

- Basic Black Card Base #1: 9-1/2" x 5-1/2"
  Score long side at 1/2" & 2-5/8" on either end
- Basic Black Card Base #2: 10-5/8" x 3"
  Score long side at 2-1/8" & 4-1/4" on either end

### **CARD BASE CUTS**

- Card Base #1: 9-1/2" x 5-1/2"
  - Score long side at 1/2" & 2-5/8" on either end
- Card Base #2: 10-5/8" x 3"
  - Score long side at 2-1/8" & 4-1/4" on either end