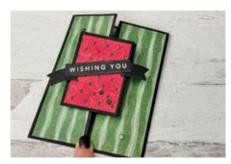

## INSTRUCTIONS

- Score the card bases per the template.
- Cut the layers.
- Stamp the words "A happy day" in black on the white inside layer.
- Stamp with words "Wishing You" in Versamark on black scrap and heat emboss in white. Die cut with the label.
- Attach the card stock and vellum layers to card base #1 and card base #2.
- Attach the 2 card bases together with Seal+.
- Embellish with Sparkle & Shimmer Gems.