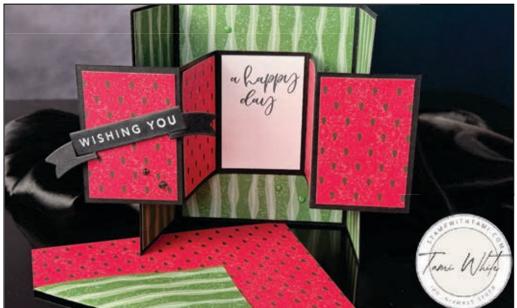

## INSTRUCTIONS

- Score the card bases per the template.
- Cut the layers.
- Stamp the words "A happy day" in black on the white inside layer.
- Stamp with words "Wishing You" in Versamark on black scrap and heat emboss in white. Die cut with the label.
- Attach the card stock and vellum layers to card base #1 and card base #2.
- Attach the 2 card bases together with Seal+.
- Embellish with Sparkle & Shimmer Gems.

# Watermelon Double Accordion Gatefold Card

Tami White tami@stampwithtami.com www.stampwithtami.com

Linked Together Photopolymer Stamp Set (English) - 164806

Fruit Salad 6" X 6" (15.2 X 15.2 Cm) Designer Series Paper - 164943