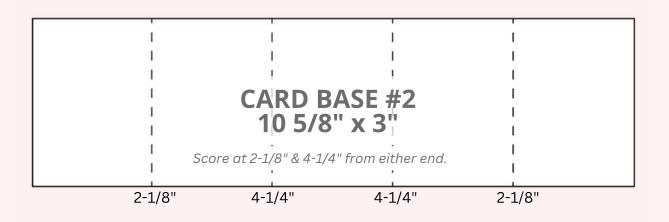

## CARD BASE CUTS

- Basic Black Card Base #1: 9-1/2" x 5-1/2"
  Score long side at 1/2" & 2-5/8" on either end
- Basic Black Card Base #2: 10-5/8" x 3"
  Score long side at 2-1/8" & 4-1/4" on either end

### **CARD BASE CUTS**

- Card Base #1: 9-1/2" x 5-1/2"
  - Score long side at 1/2" & 2-5/8" on either end
- Card Base #2: 10-5/8" x 3"
  - Score long side at 2-1/8" & 4-1/4" on either end