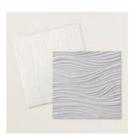

## **INSTRUCTIONS**

- Stamp the words on the white layers.
- Emboss the Old Olive front panel with the Soft Waves 3D Folder.
- Tear the left edge of the card base and embossed layer.
- Color the white ribbon with Boho Blue Stampin' Blends Marker.
- Assemble the with Seal Adhesive and Stampin' Dimensionals.
- Attach die cuts from the Designer Paper.
- Attach Antique Pearls.

Petal Pink & White 1/4" (6.4 Mm) Diagonal Trim Combo Pack -163417

Antique Pearls -164679

Soft Waves 3D Embossing Folder - 164695

Paper Trimmer -152392

Stampin' Cut & Emboss Machine -149653

Stampin' Seal -152813