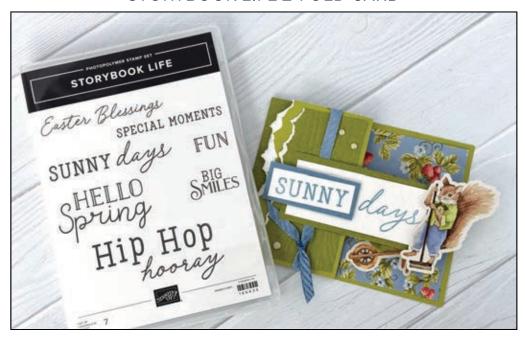

## STORYBOOK LIFE Z-FOLD CARD

Visit my blog for video sharing Two Tone Cardstock techniques.

## **INSTRUCTIONS**

- Stamp the words on the white layers.
- Emboss the Old Olive front panel with the Soft Waves 3D Folder.
- Tear the left edge of the card base and embossed layer.
- Color the white ribbon with Boho Blue Stampin' Blends Marker.
- Assemble the with Seal Adhesive and Stampin' Dimensionals.
- Attach die cuts from the Designer Paper.
- Attach Antique Pearls.

TEAR TWO TONE

CARD STOCK

FOR WHITE

Storybook Life Photopolymer Stamp Set (English) - 166635

Storybook
Moments 12" X 12"
(30.5 X 30.5 Cm)
Designer Series
Paper & Sticker
Sheet (English) 166617

Storybook Life 12" X 12" (30.5 X 30.5 Cm) Two-Tone Cardstock -166637