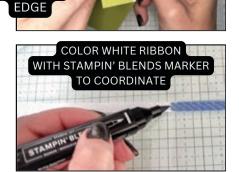

## **INSTRUCTIONS**

- Stamp the words on the white layers.
- Emboss the Old Olive front panel with the Soft Waves 3D Folder.
- Tear the left edge of the card base and embossed layer.
- Color the white ribbon with Boho Blue Stampin' Blends Marker.
- Assemble the with Seal Adhesive and Stampin' Dimensionals.
- Attach die cuts from the Designer Paper.
- Attach Antique Pearls.