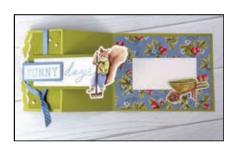

## STORYBOOK LIFE Z-FOLD CARD

Visit my blog for video sharing Two Tone Cardstock techniques.

## **CUTS**

- Old Olive 2 Tone Cardstock Card Base: 11" x 4-1/4"
  - Score at 2-3/4" & 5-1/2"
- Designer Series Paper: 5-1/4" x 4"
- Old Olive 2 Tone Cardstock:
  - Front 4" x 2-1/2", Word Mat 4" x 1-3/4"
- Boho Blue 2 Tone Cardstock: 2-3/8" x 1"
- Basic White: 3-3/4" x 1-1/2" & 2-1/8" x 3/4"

## **INSTRUCTIONS**

- Stamp the words on the white layers.
- Emboss the Old Olive front panel with the Soft Waves 3D Folder.
- Tear the left edge of the card base and embossed layer.
- Color the white ribbon with Boho Blue Stampin' Blends Marker.
- Assemble the with Seal Adhesive and Stampin' Dimensionals.
- Attach die cuts from the Designer Paper.
- Attach Antique Pearls.