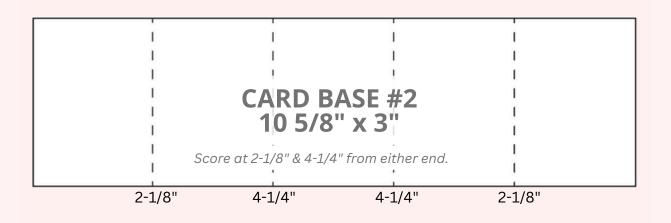

## CARD BASE CUTS

- Daffodil Delight Card Base #1: 9-1/2" x 5-1/2"
  Score long side at 1/2" & 2-5/8" on either end
- Daffodil Delight Card Base #2: 10-5/8" x 3"
  Score long side at 2-1/8" & 4-1/4" on either end

### CARD BASE CUTS

- Card Base #1: 9-1/2" x 5-1/2"
- Score long side at 1/2" & 2-5/8" on either end
  Card Base #2: 10-5/8" x 3"
  - Score long side at 2-1/8" & 4-1/4" on either end