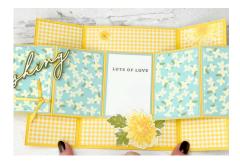

## INSTRUCTIONS

- Score the card bases per the template.
- Cut the layers.
  - Note: I layered the floral vellum over a white layer of the same size.
- Die cut the word "WISHING"
  - Thin word: Basic White (Tip attach Adhesive Sheet to the card stock before cutting for easy assembly)
  - Thick word: Mossy & Daffodil
- Hand cut several flowers from the Designer Paper.
- Attach the card stock and vellum layers to card base #1 and card base #2.
- Attach the 2 card bases together with Seal+.
- Embellish with Brass Butterflies.