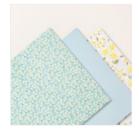

Delightful Wishes Dies (English) -164707

Mossy Meadow Classic Stampin' Pad - 147111

Floral Delight 12" X 12" (30.5 X 30.5 Cm) Designer Series Paper -164700

Floral & Gingham Vellum 12" X 12" (30.5 X 30.5 Cm) Specialty Designer Series Paper -164713

## INSTRUCTIONS

- Score the card bases per the template.
- Cut the layers.
  - Note: I layered the floral vellum over a white layer of the same size.
- Die cut the word "WISHING"
  - Thin word: Basic White (Tip attach Adhesive Sheet to the card stock before cutting for easy assembly)
  - Thick word: Mossy & Daffodil
- Hand cut several flowers from the Designer Paper.
- Attach the card stock and vellum layers to card base #1 and card base #2.
- Attach the 2 card bases together with Seal+.
- Embellish with Brass Butterflies.