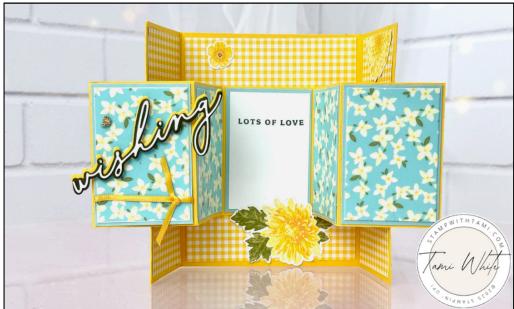

# Floral Delight Double Accordion Gatefold Card

Tami White tami@stampwithtami.com www.stampwithtami.com

Floral Delight Suite Collection (English) - 164716

Delightful Wishes Photopolymer Stamp Set (English) - 164701

## INSTRUCTIONS

- Score the card bases per the template.
- Cut the layers.
  - Note: I layered the floral vellum over a white layer of the same size.
- Die cut the word "WISHING"
  - Thin word: Basic White (Tip attach Adhesive Sheet to the card stock before cutting for easy assembly)
  - Thick word: Mossy & Daffodil
- Hand cut several flowers from the Designer Paper.
- Attach the card stock and vellum layers to card base #1 and card base #2.
- Attach the 2 card bases together with Seal+.
- Embellish with Brass Butterflies.