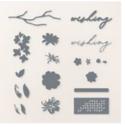

Delightful Wishes Dies (English) -164707

Mossy Meadow Classic Stampin' Pad - 147111

Floral Delight 12" X 12" (30.5 X 30.5 Cm) Designer Series Paper -164700

Floral & Gingham Vellum 12" X 12" (30.5 X 30.5 Cm) Specialty Designer Series Paper -164713

## INSTRUCTIONS

- Score the card bases per the template.
- Cut the layers.
  - Note: I layered the floral vellum over a white layer of the same size.
- Die cut the word "WISHING"
  - Thin word: Basic White (Tip attach Adhesive Sheet to the card stock before cutting for easy assembly)
  - Thick word: Mossy & Daffodil
- Hand cut several flowers from the Designer Paper.
- Attach the card stock and vellum layers to card base #1 and card base #2.
- Attach the 2 card bases together with Seal+.
- Embellish with Brass Butterflies.