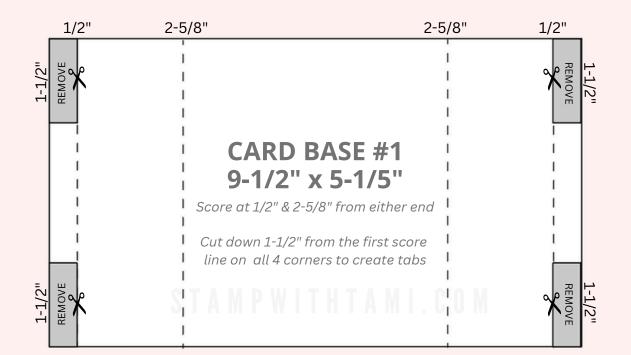

## CARD BASE CUTS

- Daffodil Delight Card Base #1: 9-1/2" x 5-1/2"
  Score long side at 1/2" & 2-5/8" on either end
- Daffodil Delight Card Base #2: 10-5/8" x 3"
  Score long side at 2-1/8" & 4-1/4" on either end

### CARD BASE CUTS

- Card Base #1: 9-1/2" x 5-1/2"
- Score long side at 1/2" & 2-5/8" on either end
  Card Base #2: 10-5/8" x 3"
  - Score long side at 2-1/8" & 4-1/4" on either end