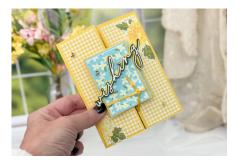

## INSTRUCTIONS

- Score the card bases per the template.
- Cut the layers.
  - Note: I layered the floral vellum over a white layer of the same size.
- Die cut the word "WISHING"
  - Thin word: Basic White (Tip attach Adhesive Sheet to the card stock before cutting for easy assembly)
  - Thick word: Mossy & Daffodil
- Hand cut several flowers from the Designer Paper.
- Attach the card stock and vellum layers to card base #1 and card base #2.
- Attach the 2 card bases together with Seal+.
- Embellish with Brass Butterflies.