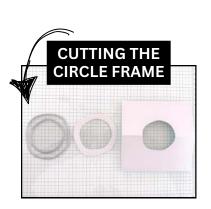

## INSTRUCTIONS

- Attach the Crumb Cake designer paper to the Basic White card base.
  - See video for help with creating the card base.
- Using the Stampin Cut & Emboss Machine:
  - Cut a circle from the center of the card base with the Around It All Dies.
  - Cut a circle frame for the flowers using 2 different sized circles.
  - Cut the word "wishing" from Gold Foil & Mossy Meadow.
  - Cut the label die for the words from Mossy Meadow & Branches from Early Espresso.
- Hand cut the flowers from the Floral Delight Designer Series Paper.
- Stamp and Heat emboss the words on the die cut label.
- Assemble the card with Seal Adhesive and Stampin' Dimensionals.
- Attach Tiny Bee Trinkets.