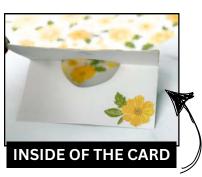

## INSTRUCTIONS

- Attach the Crumb Cake designer paper to the Basic White card base.
  - See video for help with creating the card base.
- Using the Stampin Cut & Emboss Machine:
  - Cut a circle from the center of the card base with the Around It All Dies.
  - Cut a circle frame for the flowers using 2 different sized circles.
  - Cut the word "wishing" from Gold Foil & Mossy Meadow.
  - Cut the label die for the words from Mossy Meadow & Branches from Early Espresso.
- Hand cut the flowers from the Floral Delight Designer Series Paper.
- Stamp and Heat emboss the words on the die cut label.
- Assemble the card with Seal Adhesive and Stampin' Dimensionals.
- Attach Tiny Bee Trinkets.