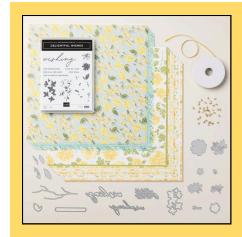

## FLORAL DELIGHT SUITE

- DELIGHTFUL WISHES STAMP SET
- DELIGHTFUL WISHES DIES
- FLORAL DELIGHT 12" X 12" DESIGNER SERIES PAPER
- FLORAL & GINGHAM VELLUM 12" X 12" SPECIALTY DESIGNER SERIES PAPER
- DAFFODIL DELIGHT 1/8" SATIN RIBBON
- TINY BEE TRINKETS