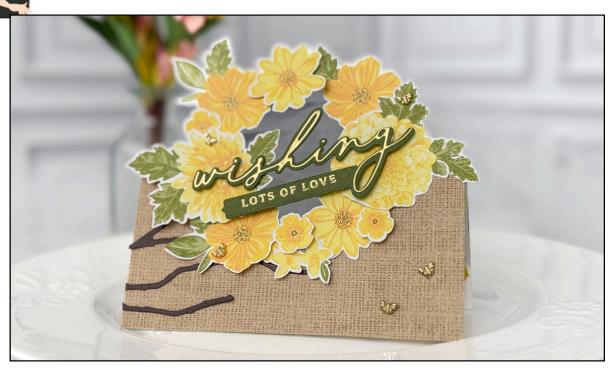

FLORAL DELIGHT CIRCLE WREATH CARD

SEE VIDEO TUTORIAL FOR HELP WITH THE FOLD

## INSTRUCTIONS

- Attach the Crumb Cake designer paper to the Basic White card base.
  - See video for help with creating the card base.
- Using the Stampin Cut & Emboss Machine:
  - Cut a circle from the center of the card base with the Around It All Dies.
  - Cut a circle frame for the flowers using 2 different sized circles.
  - Cut the word "wishing" from Gold Foil & Mossy Meadow.
  - Cut the label die for the words from Mossy Meadow & Branches from Early Espresso.
- Hand cut the flowers from the Floral Delight Designer Series Paper.
- Stamp and Heat emboss the words on the die cut label.
- Assemble the card with Seal Adhesive and Stampin' Dimensionals.
- Attach Tiny Bee Trinkets.