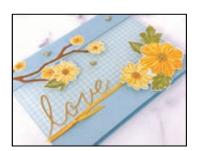

#### **CUTS**

- Balmy Blue Landscape Card:
  - Base #1: 5-1/2" x 5-1/4" Score in half at 4-1/4", Base #2: 5-1/2" x 1"
- Daffodil Delight Portrait Card:
  - Base #1 6-1/2" x 4-1/4" score at 5-1/2", Base #2: 4-1/4" x 1"
- Floral Vellum: 5-1/2" x 4-1/4"
- Window Sheet: 5-1/2" x 4-1/4"

#### **INSTRUCTIONS**

- Attach the Crumb Cake designer paper to the Basic White card base.
  - See video for help with creating the card base.
- Using the Stampin Cut & Emboss Machine:
  - o Balmy Card: Branch from Delightful Wishes Dies & Word from Love of **Spring Dies**
  - o Daffodil Card: Flower and Leaves, Word (x3), Label
  - o Daffodil Card: Emboss Background of the both card bases
- Attach the vellum to the Window Sheet for strength. Only apply adhesive where it will be hidden by a pattern or card base so it doesn't show.
- Attach the vellum panel to the underside of Card base #1, then attach Card base #2 on top of the bottom.
- Assemble the card rest of the card with Seal Adhesive and Stampin' Dimensionals.
- Attach Tiny Bee Trinkets or Berries Embellishments