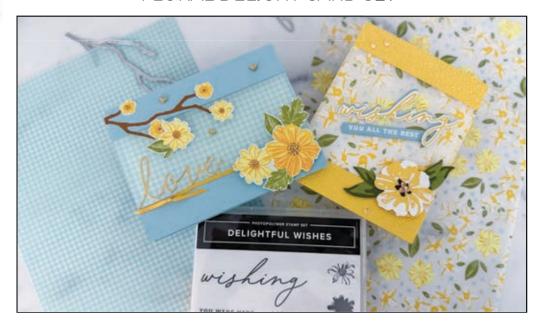

### FLORAL DELIGHT CARD SET

#### **CUTS**

- Balmy Blue Landscape Card:
  - Base #1: 5-1/2" x 5-1/4" Score in half at 4-1/4", Base #2: 5-1/2" x 1"
- Daffodil Delight Portrait Card:
  - Base #1 6-1/2" x 4-1/4" score at 5-1/2", Base #2: 4-1/4" x 1"
- Floral Vellum: 5-1/2" x 4-1/4"
- Window Sheet: 5-1/2" x 4-1/4"

#### **INSTRUCTIONS**

- Attach the Crumb Cake designer paper to the Basic White card base.
  - See video for help with creating the card base.
- Using the Stampin Cut & Emboss Machine:
  - o Balmy Card: Branch from Delightful Wishes Dies & Word from Love of **Spring Dies**
  - o Daffodil Card: Flower and Leaves, Word (x3), Label
  - o Daffodil Card: Emboss Background of the both card bases
- Attach the vellum to the Window Sheet for strength. Only apply adhesive where it will be hidden by a pattern or card base so it doesn't show.
- Attach the vellum panel to the underside of Card base #1, then attach Card base #2 on top of the bottom.
- Assemble the card rest of the card with Seal Adhesive and Stampin' Dimensionals.
- Attach Tiny Bee Trinkets or Berries Embellishments

## FLORAL DELIGHT SUITE

- DELIGHTFUL WISHES STAMP SET
- DELIGHTFUL WISHES DIES
- FLORAL DELIGHT 12" X 12" DESIGNER SERIES PAPER
- FLORAL & GINGHAM VELLUM 12" X 12" SPECIALTY DESIGNER PAPER
- DAFFODIL DELIGHT 1/8" SATIN RIBBON
- TINY BEE TRINKETS