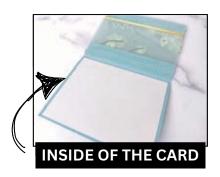

#### **INSTRUCTIONS**

- Attach the Crumb Cake designer paper to the Basic White card base.
  - See video for help with creating the card base.
- Using the Stampin Cut & Emboss Machine:
  - o Balmy Card: Branch from Delightful Wishes Dies & Word from Love of **Spring Dies**
  - o Daffodil Card: Flower and Leaves, Word (x3), Label
  - o Daffodil Card: Emboss Background of the both card bases
- Attach the vellum to the Window Sheet for strength. Only apply adhesive where it will be hidden by a pattern or card base so it doesn't show.
- Attach the vellum panel to the underside of Card base #1, then attach Card base #2 on top of the bottom.
- Assemble the card rest of the card with Seal Adhesive and Stampin' Dimensionals.
- Attach Tiny Bee Trinkets or Berries Embellishments