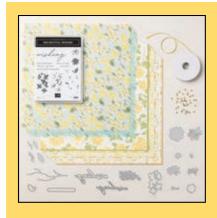

### FLORAL DELIGHT CARD SET

#### **CUTS**

- Balmy Blue Landscape Card:
  - Base #1: 5-1/2" x 5-1/4" Score in half at 4-1/4", Base #2: 5-1/2" x 1"
- Daffodil Delight Portrait Card:
  - Base #1 6-1/2" x 4-1/4" score at 5-1/2", Base #2: 4-1/4" x 1"
- Floral Vellum: 5-1/2" x 4-1/4"
- Window Sheet: 5-1/2" x 4-1/4"

#### **INSTRUCTIONS**

- Attach the Crumb Cake designer paper to the Basic White card base.
  - See video for help with creating the card base.
- Using the Stampin Cut & Emboss Machine:
  - o Balmy Card: Branch from Delightful Wishes Dies & Word from Love of **Spring Dies**
  - o Daffodil Card: Flower and Leaves, Word (x3), Label
  - o Daffodil Card: Emboss Background of the both card bases
- Attach the vellum to the Window Sheet for strength. Only apply adhesive where it will be hidden by a pattern or card base so it doesn't show.
- Attach the vellum panel to the underside of Card base #1, then attach Card base #2 on top of the bottom.
- Assemble the card rest of the card with Seal Adhesive and Stampin' Dimensionals.
- Attach Tiny Bee Trinkets or Berries Embellishments

## FLORAL DELIGHT SUITE

- DELIGHTFUL WISHES STAMP SET
- DELIGHTFUL WISHES DIES
- FLORAL DELIGHT 12" X 12" DESIGNER SERIES PAPER
- FLORAL & GINGHAM VELLUM 12" X 12" SPECIALTY DESIGNER PAPER
- DAFFODIL DELIGHT 1/8" SATIN RIBBON
- TINY BEE TRINKETS