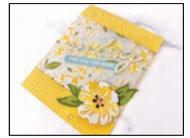

#### **CUTS**

- Balmy Blue Landscape Card:
  - Base #1: 5-1/2" x 5-1/4" Score in half at 4-1/4", Base #2: 5-1/2" x 1"
- Daffodil Delight Portrait Card:
  - Base #1 6-1/2" x 4-1/4" score at 5-1/2", Base #2: 4-1/4" x 1"
- Floral Vellum: 5-1/2" x 4-1/4"
- Window Sheet: 5-1/2" x 4-1/4"

#### **INSTRUCTIONS**

- Attach the Crumb Cake designer paper to the Basic White card base.
  - See video for help with creating the card base.
- Using the Stampin Cut & Emboss Machine:
  - o Balmy Card: Branch from Delightful Wishes Dies & Word from Love of **Spring Dies**
  - o Daffodil Card: Flower and Leaves, Word (x3), Label
  - o Daffodil Card: Emboss Background of the both card bases
- Attach the vellum to the Window Sheet for strength. Only apply adhesive where it will be hidden by a pattern or card base so it doesn't show.
- Attach the vellum panel to the underside of Card base #1, then attach Card base #2 on top of the bottom.
- Assemble the card rest of the card with Seal Adhesive and Stampin' Dimensionals.
- Attach Tiny Bee Trinkets or Berries Embellishments