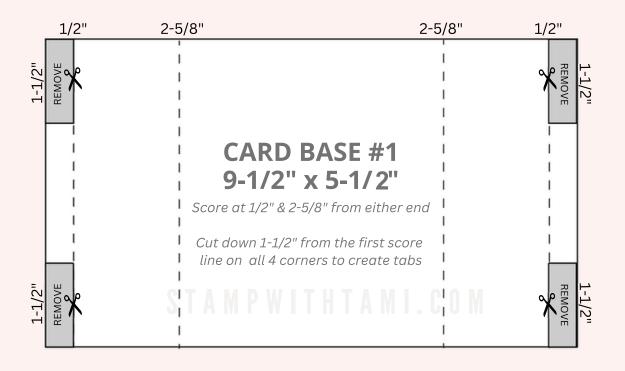

# **CARD BASE CUTS**

- Blackberry Bliss Card Base #1: 9-1/2" x 5-1/2"
  - Score long side at 1/2" & 2-5/8" on either end
- Blackberry Bliss Card Base #2: 10-5/8" x 3"
  - Score long side at 2-1/8" & 4-1/4" on either end

## **CARD BASE CUTS**

- Blackberry Bliss Card Base #1: 9-1/2" x 5-1/2"
  - Score long side at 1/2" & 2-5/8" on either end
- Blackberry Bliss Card Base #2: 10-5/8" x 3"
  - Score long side at 2-1/8" & 4-1/4" on either end