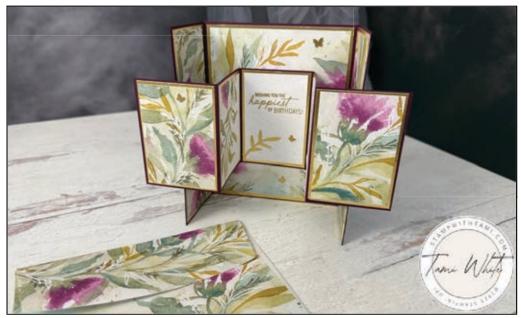

See the video class on my blog for how to create this fold.

# DOUBLE ACCORDION GATEFOLD

# **CARD TEMPLATE**