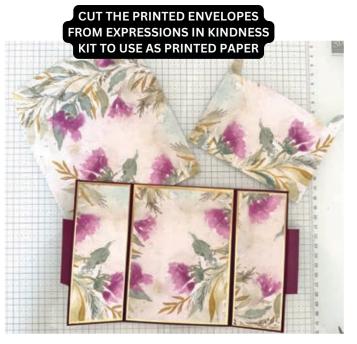

# **INSTRUCTIONS**

- Score the card bases per the template.
- Cut the layers. For the layers I cut the printed card fronts and printed envelopes from the kit.
- Stamp and heat emboss the words on the center panel in gold.
- Attach the layers to card base #1 and card base #2.
- Attach the 2 card bases together.
- Embellish with Brass Butterflies and die cuts from the kit.