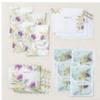

# **INSTRUCTIONS**

- Score the card bases per the template.
- Cut the layers. For the layers I cut the printed card fronts and printed envelopes from the kit.
- Stamp and heat emboss the words on the center panel in gold.
- Attach the layers to card base #1 and card base #2.
- Attach the 2 card bases together.
- Embellish with Brass Butterflies and die cuts from the kit.

# Expressions in Kindness Double Accordion Gatefold

Expressions Of Kindness Kit (English) - 163905

Versamark Pad -102283

Metallics Wow! Embossing Powder - 165678

Heat Tool - 129053

Blackberry Bliss 8-1/2" X 11" Cardstock -133675