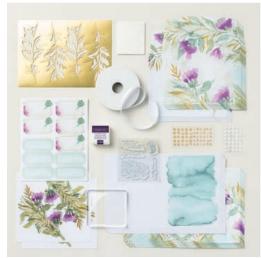

# Expressions in Kindness Double Accordion Gatefold

Expressions Of Kindness Kit (English) - 163905

Versamark Pad -102283

Metallics Wow! Embossing Powder - 165678

Heat Tool - 129053

Blackberry Bliss 8-1/2" X 11" Cardstock -133675

Gold Foil Sheets -132622

Brushed Brass Butterflies -158136

Wink Of Stella Clear Glitter Brush - 141897

Paper Trimmer -152392

Stampin' Cut & Emboss Machine -149653

Stampin' Seal -152813

Stampin' Seal+ -149699