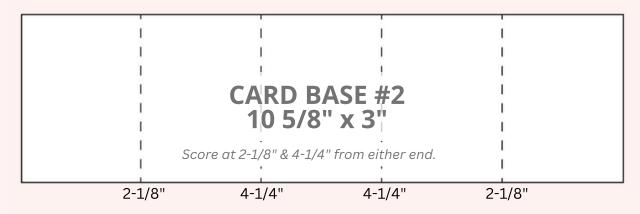

# **CARD BASE CUTS**

- Blackberry Bliss Card Base #1: 9-1/2" x 5-1/2"
  - Score long side at 1/2" & 2-5/8" on either end
- Blackberry Bliss Card Base #2: 10-5/8" x 3"
  - Score long side at 2-1/8" & 4-1/4" on either end

## **CARD BASE CUTS**

- Blackberry Bliss Card Base #1: 9-1/2" x 5-1/2"
  - Score long side at 1/2" & 2-5/8" on either end
- Blackberry Bliss Card Base #2: 10-5/8" x 3"
  - Score long side at 2-1/8" & 4-1/4" on either end