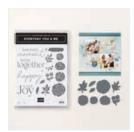

## **EVERYDAY YOU AND ME CARD**

Visit my blog for video sharing Two Tone Cardstock techniques.

## **CUTS**

- Basic White Cardstock: 8-1/2" x 5-1/2" score at 4-1/4"
- Designer Series Paper: 5-1/2" x 4-1/4"
- Smoky Slate: 4" x 3"
- Pretty Peacock 2 Tone Cardstock: 3-3/4" x 2-3/4"
- Basic White: 3-1/4" x 2-3/4" (or cut with die)

## INSTRUCTIONS

- Using the Stampin' Cut & Emboss Machine:
  - o Cut the label for the words
  - Emboss the Peacock 2 Tone Cardstock with the 3D folder
- Stamp the words on the white die cut label.
- Use a sanding block on the embossed 2 tone cardstock to bring out the white core.
- Assemble the card with Seal Adhesive and Stampin' Dimensionals.