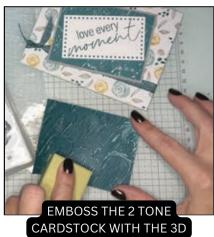

## INSTRUCTIONS

- Using the Stampin' Cut & Emboss Machine:
  - o Cut the label for the words
  - Emboss the Peacock 2 Tone Cardstock with the 3D folder
- Stamp the words on the white die cut label.
- Use a sanding block on the embossed 2 tone cardstock to bring out the white core.
- Assemble the card with Seal Adhesive and Stampin' Dimensionals.