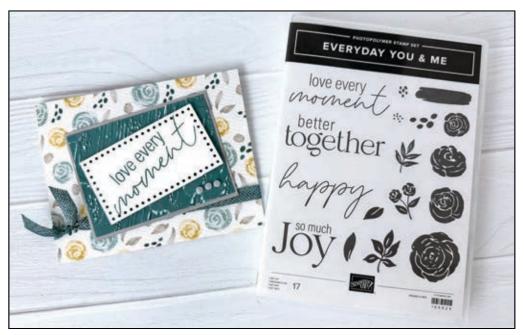

## **EVERYDAY YOU AND ME CARD**

Visit my blog for video sharing Two Tone Cardstock techniques.

## **CUTS**

- Basic White Cardstock: 8-1/2" x 5-1/2" score at 4-1/4"
- Designer Series Paper: 5-1/2" x 4-1/4"
- Smoky Slate: 4" x 3"
- Pretty Peacock 2 Tone Cardstock: 3-3/4" x 2-3/4"
- Basic White: 3-1/4" x 2-3/4" (or cut with die)

## INSTRUCTIONS

- Using the Stampin' Cut & Emboss Machine:
  - o Cut the label for the words
  - Emboss the Peacock 2 Tone Cardstock with the 3D folder
- Stamp the words on the white die cut label.
- Use a sanding block on the embossed 2 tone cardstock to bring out the white core.
- Assemble the card with Seal Adhesive and Stampin' Dimensionals.