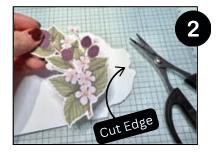

## INSTRUCTIONS

- For the card base place the die cut from the kit along the front left edge and trace with pencil.
- Cut along the pencil line.
- For the inside of the card Ramped on one of the scalloped stickers from the kit and sponged the edges.
- Die cut the word "love" from The Love of Spring Dies in Blackberry Bliss card stock.
- Die cut some leaves from The Love of Spring Dies in Bubble Bath and White.
- I cut apart some of the vellum leaves that came in the kit.
- Arrange and attach the foliage to the back of the front die cut.
- Place a drop of Mossy Meadow Ink Refill on silicone/plastic and then dip a wet Water Brush into the ink and tap over the Basic White Panels. Repeat with Bubble Bath Ink Refill.
- Assemble the card with Seal Adhesive and Stampin' Dimensionals.
- Attach Gold Glitter Adhesive Embellishments from the kit.