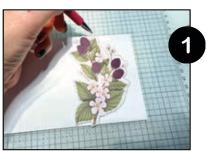

## INSTRUCTIONS

- For the card base place the die cut from the kit along the front left edge and trace with pencil.
- Cut along the pencil line.
- For the inside of the card Ramped on one of the scalloped stickers from the kit and sponged the edges.
- Die cut the word "love" from The Love of Spring Dies in Blackberry Bliss card stock.
- Die cut some leaves from The Love of Spring Dies in Bubble Bath and White.
- I cut apart some of the vellum leaves that came in the kit.
- Arrange and attach the foliage to the back of the front die cut.
- Place a drop of Mossy Meadow Ink Refill on silicone/plastic and then dip a wet Water Brush into the ink and tap over the Basic White Panels. Repeat with Bubble Bath Ink Refill.
- Assemble the card with Seal Adhesive and Stampin' Dimensionals.
- Attach Gold Glitter Adhesive Embellishments from the kit.