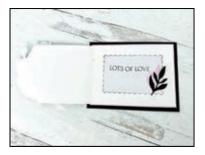

## INSTRUCTIONS

- For the card base place the die cut from the kit along the front left edge and trace with pencil.
- Cut along the pencil line.
- For the inside of the card Ramped on one of the scalloped stickers from the kit and sponged the edges.
- Die cut the word "love" from The Love of Spring Dies in Blackberry Bliss card stock.
- Die cut some leaves from The Love of Spring Dies in Bubble Bath and White.
- I cut apart some of the vellum leaves that came in the kit.
- Arrange and attach the foliage to the back of the front die cut.
- Place a drop of Mossy Meadow Ink Refill on silicone/plastic and then dip a wet Water Brush into the ink and tap over the Basic White Panels. Repeat with Bubble Bath Ink Refill.
- Assemble the card with Seal Adhesive and Stampin' Dimensionals.
- Attach Gold Glitter Adhesive Embellishments from the kit.