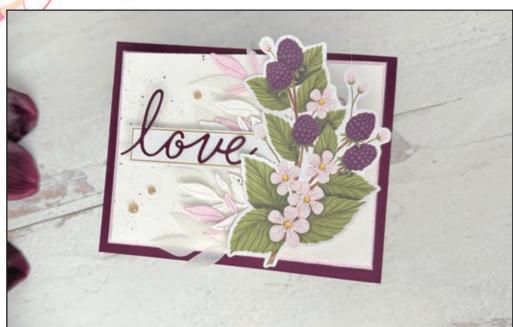

## MEASUREMENTS

- Blackberry Bliss Card Base: 5-1/2" x 4-1/4"
- Bubble Bath: 5-1/8" x 3-7/8"
- Basic White: 10" x 3-3/4" scored at 5"

## INSTRUCTIONS

- For the card base place the die cut from the kit along the front left edge and trace with pencil.
- Cut along the pencil line.
- For the inside of the card Ramped on one of the scalloped stickers from the kit and sponged the edges.
- Die cut the word "love" from The Love of Spring Dies in Blackberry Bliss card stock.
- Die cut some leaves from The Love of Spring Dies in Bubble Bath and White.
- I cut apart some of the vellum leaves that came in the kit.
- Arrange and attach the foliage to the back of the front die cut.
- Place a drop of Mossy Meadow Ink Refill on silicone/plastic and then dip a wet Water Brush into the ink and tap over the Basic White Panels. Repeat with Bubble Bath Ink Refill.
- Assemble the card with Seal Adhesive and Stampin' Dimensionals.
- Attach Gold Glitter Adhesive Embellishments from the kit.

## Notes from the Heart Paper Pumpkin Kit

Tami White tami@stampwithtami.com www.stampwithtami.com

Stampin' Dimensionals -104430