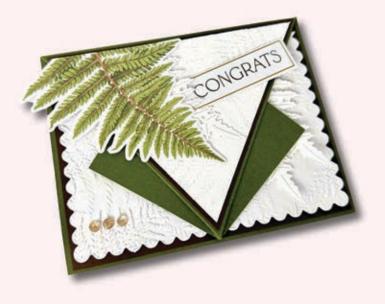

# LANDSCAPE ARROW FOLD

Visit my blog for more alternates using this kit, and to subscribe to Paper Pumpkin kits.

# **CUTS**

- Mossy Meadow Cardbase: 8-1/2" x 5-1/2" score in half at 4-1/4"
- Early Espresso: (2) 5-1/4" x 4
- Scallop Card Front from Kit for Inside: 5" x 3-3/4"
- Basic White for Front: 5" x 3-3/4"

### **INSTRUCTIONS**

- Stamp the words on a die cut label from the kit.
- Score the card base per the template (see video for help).
  - Mark the top of the card short side at 2-3/4" and score from the 4-1/4" on either side.
  - Mark on the long side at 2-1/8' and score from the 4-1/4" on both sides.
- Create the triangle layers:
  - Mark Early Espresso front layer on one end of the 5-1/4" x 4" panels at 2-5/8"
  - Mark Basic White front layers on one end of the 5" x 3-3/4" at 2-1/2"
  - Using the Paper Trimmer cut from the mark to the opposite corners on both sides.
- Using the Stampin' Cut & Emboss Machine to emboss the background of the white layers with the Fern 3D Folder.
- Assemble the card.

#### **Fold Instructions:**

- Score the card base per the template (see video for help).
- Mark the top of the card short side at 2-3/4" and score from the 4-1/4" on either side.
- Mark on the long side at 2-1/8' and score from the 4-1/4" on both sides.

# **Create the triangle layers:**

- Mark Easpresso layer on one end of the 5-1/4" x 4" panels at 2-5/8"
- Mark White on one end of the 5" x 3-3/4" at 2-1/2"
- Using the Paper Trimmer cut from the mark to the opposite corners on both sides.