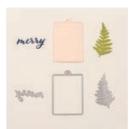

# **CUTS**

- Mossy Meadow Cardbase: 8-1/2" x 5-1/2" score in half at 4-1/4"
- Early Espresso: (2) 5-1/4" x 4
- Scallop Card Front from Kit for Inside: 5" x 3-3/4"
- Basic White for Front: 5" x 3-3/4"

### **INSTRUCTIONS**

- Stamp the words on a die cut label from the kit.
- Score the card base per the template (see video for help).
  - Mark the top of the card short side at 2-3/4" and score from the 4-1/4" on either side.
  - Mark on the long side at 2-1/8' and score from the 4-1/4" on both sides.
- Create the triangle layers:
  - Mark Early Espresso front layer on one end of the 5-1/4" x 4" panels at 2-5/8"
  - Mark Basic White front layers on one end of the 5" x 3-3/4" at 2-1/2"
  - Using the Paper Trimmer cut from the mark to the opposite corners on both sides.
- Using the Stampin' Cut & Emboss Machine to emboss the background of the white layers with the Fern 3D Folder.
- Assemble the card.