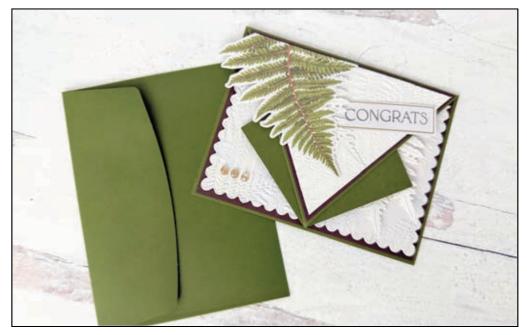

# LANDSCAPE ARROW FOLD

Visit my blog for more alternates using this kit, and to subscribe to Paper Pumpkin kits.

# **CUTS**

- Mossy Meadow Cardbase: 8-1/2" x 5-1/2" score in half at 4-1/4"
- Early Espresso: (2) 5-1/4" x 4
- Scallop Card Front from Kit for Inside: 5" x 3-3/4"
- Basic White for Front: 5" x 3-3/4"

### **INSTRUCTIONS**

- Stamp the words on a die cut label from the kit.
- Score the card base per the template (see video for help).
  - Mark the top of the card short side at 2-3/4" and score from the 4-1/4" on either side.
  - Mark on the long side at 2-1/8' and score from the 4-1/4" on both sides.
- Create the triangle layers:
  - Mark Early Espresso front layer on one end of the 5-1/4" x 4" panels at 2-5/8"
  - Mark Basic White front layers on one end of the 5" x 3-3/4" at 2-1/2"
  - Using the Paper Trimmer cut from the mark to the opposite corners on both sides.
- Using the Stampin' Cut & Emboss Machine to emboss the background of the white layers with the Fern 3D Folder.
- Assemble the card.