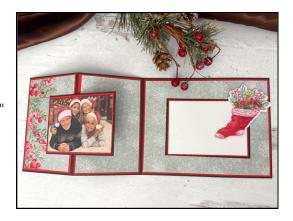

#### **MEASUREMENTS**

### **CARD BASE**

- Early Espresso Card Base: 11" x 4-1/4"
  - Score 5-1/2" & 2-3/4"
- Poppy Parade Mats: 5-3/8" x 4-1/8" & (2) 4-1/8" x 2-3/8"
- Designer Paper: 5-1/4" x 4" & (2) 4" x 2-1/2"

### **PHOTO & INSIDE PANELS**

- Early Espresso: (2) 3-1/2" x 2-1/2"
- Poppy Parade: (2) 3-3/8" x 2-3/8"
- Photo & Basic White: 3-1/4" x 2-1/4"

## **INSTRUCTIONS**

- Cut the card layers and score the card base.
- I printed the photo on Basic White cardstock but you can use wallet sized prints too. These car be printed at any photo lab.
- Assemble the card base mats and designer paper with Seal Adhesive.
- Assemble the front and inside layers with Seal Adhesive.
- Attach the front panel and inside panel.
- Attach Rhinestone Jewels.