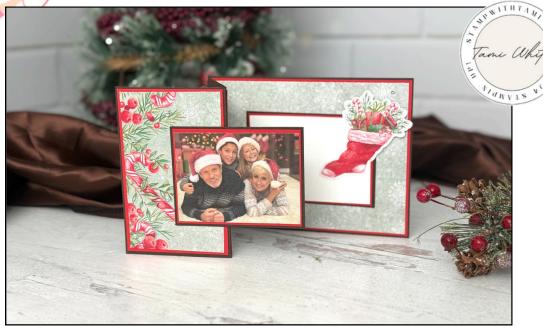

#### **MEASUREMENTS**

### **CARD BASE**

- Early Espresso Card Base: 11" x 4-1/4"
  - Score 5-1/2" & 2-3/4"
- Poppy Parade Mats: 5-3/8" x 4-1/8" & (2) 4-1/8" x 2-3/8"
- Designer Paper: 5-1/4" x 4" & (2) 4" x 2-1/2"

### **PHOTO & INSIDE PANELS**

- Early Espresso: (2) 3-1/2" x 2-1/2"
- Poppy Parade: (2) 3-3/8" x 2-3/8"
- Photo & Basic White: 3-1/4" x 2-1/4"

## **INSTRUCTIONS**

- Cut the card layers and score the card base.
- I printed the photo on Basic White cardstock but you can use wallet sized prints too. These car be printed at any photo lab.
- Assemble the card base mats and designer paper with Seal Adhesive.
- Assemble the front and inside layers with Seal Adhesive.
- Attach the front panel and inside panel.
- Attach Rhinestone Jewels.