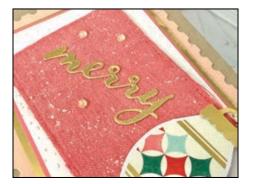

## INSTRUCTIONS

- The fabric is cut from a stocking from the kit, I attached it to a scrap of card stock.
- Using the Stampin' Cut & Emboss Machine & :
  - Merry Tags & More Dies: Cut the fabric panel label die (trim the tab off)
  - Merry Tags & More Dies: Cut the word Merry from the center of the Gold Foil layer.
    Tip apply adhesive sheet before cutting.
  - Cut the Petal Pink with the Perennial Postage Die.
  - Emboss the white layer with the Snowflake Sky 3D Embossing folder.
- Color the fabric panel with the Flirty Flamingo Stampin' Blends Markers.
- Place a drop of Whisper White Craft Ink on scrap paper, add a drop or two of water and mix with Water Painter. Pick up some of the watered ink with the brush and tap over the top of the fabric panel.
- Assemble the card with Seal Adhesive. Use Stampin' Dimensionals for the fabric panel and ornament.
- Attach embellishments.