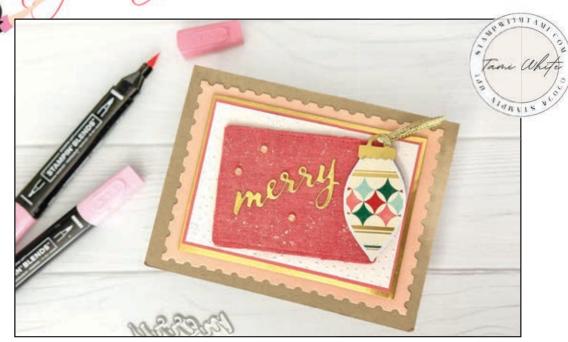

## INSTRUCTIONS

- The fabric is cut from a stocking from the kit, I attached it to a scrap of card stock.
- Using the Stampin' Cut & Emboss Machine & :
  - Merry Tags & More Dies: Cut the fabric panel label die (trim the tab off)
  - Merry Tags & More Dies: Cut the word Merry from the center of the Gold Foil layer.
    Tip apply adhesive sheet before cutting.
  - Cut the Petal Pink with the Perennial Postage Die.
  - Emboss the white layer with the Snowflake Sky 3D Embossing folder.
- Color the fabric panel with the Flirty Flamingo Stampin' Blends Markers.
- Place a drop of Whisper White Craft Ink on scrap paper, add a drop or two of water and mix with Water Painter. Pick up some of the watered ink with the brush and tap over the top of the fabric panel.
- Assemble the card with Seal Adhesive. Use Stampin' Dimensionals for the fabric panel and ornament.
- Attach embellishments.

## Merry Paper Pumpkin Card

Tami White tami@stampwithtami.com www.stampwithtami.com

Filled With Joy Paper Pumpkin Refill - 165641

Prepaid Paper Pumpkin Subscription 1-Month - 137858

Gold Foil Sheets -132622