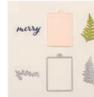

miscom

I repurposed die cuts from the Filled with Joy Paper Pumpkin kit. Visit my blog for more alternates using this kit and to subscribe to Paper Pumpkin kits.

## MEASUREMENTS

Crumb Cake Cardbase: 8-1/2" x 5-1/2"
Score in half at 4-1/4"

mp with

- Basic White Inside: 5-1/4" x 4"
- Flirty Flamingo: 4-1/4" x 3-1/8" (or cut with Perennial Postage die)
- Gold Foil: 4-3/8" x 3-1/4"
- Flirty Flamingo: 4-1/4" x 3-1/8"
- Basic White Front: 4-1/8" x 3"

## INSTRUCTIONS

- The fabric is cut from a stocking from the kit, I attached it to a scrap of card stock.
- Using the Stampin' Cut & Emboss Machine & :
  - Merry Tags & More Dies: Cut the fabric panel label die (trim the tab off)
  - Merry Tags & More Dies: Cut the word Merry from the center of the Gold Foil layer.
    Tip apply adhesive sheet before cutting.
  - Cut the Petal Pink with the Perennial Postage Die.
  - Emboss the white layer with the Snowflake Sky 3D Embossing folder.
- Color the fabric panel with the Flirty Flamingo Stampin' Blends Markers.
- Place a drop of Whisper White Craft Ink on scrap paper, add a drop or two of water and mix with Water Painter. Pick up some of the watered ink with the brush and tap over the top of the fabric panel.
- Assemble the card with Seal Adhesive. Use Stampin' Dimensionals for the fabric panel and ornament.
- Attach embellishments.

## Merry Paper Pumpkin Card

Tami White tami@stampwithtami.com www.stampwithtami.com

Filled With Joy Paper Pumpkin Refill - 165641

Prepaid Paper Pumpkin Subscription 1-Month - 137858

Gold Foil Sheets -132622