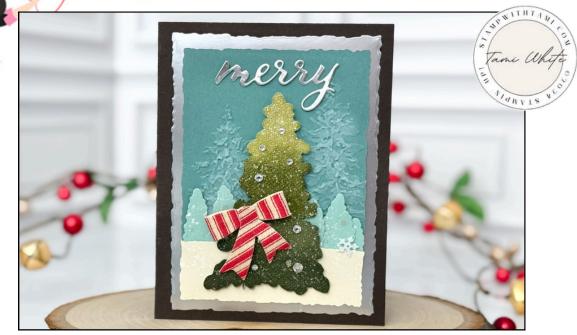

#### MERRY TREE CARD

- The fabric is cut from a stocking from the kit. I attached it to a scrap of card stock.
- Using the Stampin' Cut & Emboss Machine:
  - Cut the fabric using the large tree in the Peaceful Evergreen Dies.
  - Cut smaller trees from the Pool Party tags that came in the kit. Cut them in half to layer on card.
  - Cut fabric bow dies from the striped fabric.
  - Emboss the background of the Lost Lagoon panel.
- Color the fabric trees with Stampin' Blends Markers. For the Ombre effect I started with the darkest color and ended with the lightest color on top.
- Using the Sponge Dauber and Whisper White craft Ink sponge the embossed background.
- Place a drop of White Craft Ink and mix with some water, then tap it over the Ombre Tree, smaller trees and the Vanilla panel for the front.
- Tap Wink of Stella over the top of the tree for shimmer.
- Assemble the bow and attach it and Rhinestones to the tree.
- Assemble the card with Seal Adhesive and Dimensionals.