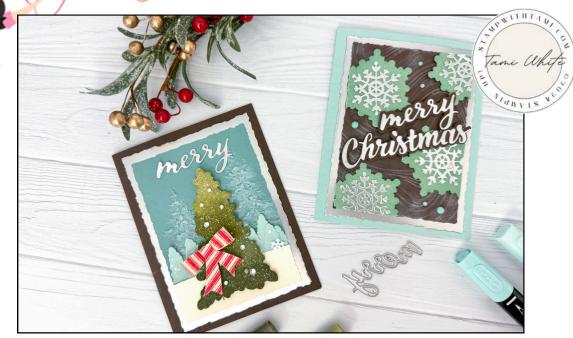

#### MERRY CHRISTMAS CARD

- The fabric is cut from a stocking from the kit. I attached it to a scrap of card stock.
- Using the Stampin' Cut & Emboss Machine:
  - Cut 4 solid snowflake dies from fabric and One of a Kind Dies. Tip: You don't have to have full snowflakes since they overhang. So you can use up scraps.
  - Cut the outline of the snowflakes from Silver Foil
  - Cut the outline and solid words "Merry" and "Christmas" from the Merry Tags & Peaceful Season Die Sets.
  - Emboss the background of the Early Espresso panel.
- Color the fabric trees with Pool Party Stampin' Blends Markers.
- Using the Sponge Dauber and Whisper White Craft ink, sponge over the top of the textured background.
- Attach the Silver solid snowflakes to the solid fabric snowflakes, then attach to the Espresso background.
- Trim off the die cut snowflake overhang.
- Assemble the card with Seal Adhesive and Dimensionals.
- Attach Ombre Dots.

#### MERRY TREE CARD

- The fabric is cut from a stocking from the kit. I attached it to a scrap of card stock.
- Using the Stampin' Cut & Emboss Machine:
  - Cut the fabric using the large tree in the Peaceful Evergreen Dies.
  - Cut smaller trees from the Pool Party tags that came in the kit. Cut them in half to layer on card.
  - Cut fabric bow dies from the striped fabric.
  - Emboss the background of the Lost Lagoon panel.
- Color the fabric trees with Stampin' Blends Markers. For the Ombre effect I started with the darkest color and ended with the lightest color on top.
- Using the Sponge Dauber and Whisper White craft Ink sponge the embossed background.
- Place a drop of White Craft Ink and mix with some water, then tap it over the Ombre Tree, smaller trees and the Vanilla panel for the front.
- Tap Wink of Stella over the top of the tree for shimmer.
- Assemble the bow and attach it and Rhinestones to the tree.
- Assemble the card with Seal Adhesive and Dimensionals.