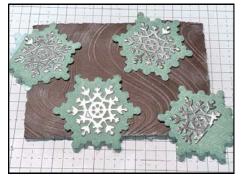

#### MERRY CHRISTMAS CARD

- The fabric is cut from a stocking from the kit. I attached it to a scrap of card stock.
- Using the Stampin' Cut & Emboss Machine:
  - Cut 4 solid snowflake dies from fabric and One of a Kind Dies. Tip: You don't have to have full snowflakes since they overhang. So you can use up scraps.
  - Cut the outline of the snowflakes from Silver Foil
  - Cut the outline and solid words "Merry" and "Christmas" from the Merry Tags & Peaceful Season Die Sets.
  - Emboss the background of the Early Espresso panel.
- Color the fabric trees with Pool Party Stampin' Blends Markers.
- Using the Sponge Dauber and Whisper White Craft ink, sponge over the top of the textured background.
- Attach the Silver solid snowflakes to the solid fabric snowflakes, then attach to the Espresso background.
- Trim off the die cut snowflake overhang.
- Assemble the card with Seal Adhesive and Dimensionals.
- Attach Ombre Dots.