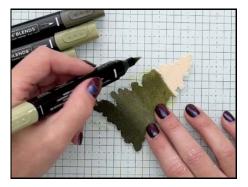

#### MERRY TREE CARD

- The fabric is cut from a stocking from the kit. I attached it to a scrap of card stock.
- Using the Stampin' Cut & Emboss Machine:
  - Cut the fabric using the large tree in the Peaceful Evergreen Dies.
  - Cut smaller trees from the Pool Party tags that came in the kit. Cut them in half to layer on card.
  - Cut fabric bow dies from the striped fabric.
  - Emboss the background of the Lost Lagoon panel.
- Color the fabric trees with Stampin' Blends Markers. For the Ombre effect I started with the darkest color and ended with the lightest color on top.
- Using the Sponge Dauber and Whisper White craft Ink sponge the embossed background.
- Place a drop of White Craft Ink and mix with some water, then tap it over the Ombre Tree, smaller trees and the Vanilla panel for the front.
- Tap Wink of Stella over the top of the tree for shimmer.
- Assemble the bow and attach it and Rhinestones to the tree.
- Assemble the card with Seal Adhesive and Dimensionals.