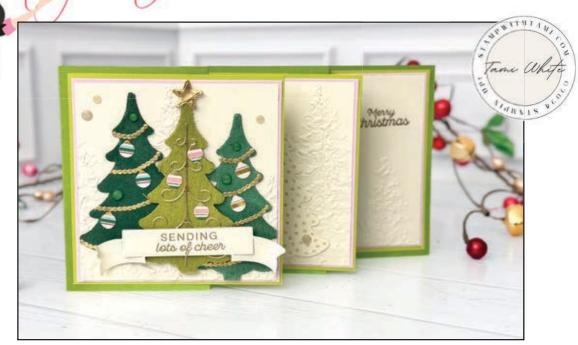

## INSTRUCTIONS

- The fabric is cut from a stocking from the kit. I attached it to a scrap of card stock.
- Using the Stampin' Cut & Emboss Machine:
  - Cut the banner from the Peaceful Season Dies in Vanilla.
  - Cut 3 trees from the fabric and Decorative Trees Dies.
  - Cut I polka dot tree from the Decorative Tree Dies in Vanilla.
  - Cut Garland and star for trees from the Decorative Tree Dies in Gold Foil (Tip: Use Adhesive Sheet for easy assembly)
  - Cut small ornaments from a pre cut ornament from the kit.
  - Emboss the background of the Vanilla panels with the Painted Trees 3D.
- Color the fabric trees with Stampin' Blends Markers.
- Stamp and Heat Emboss the words on the banner and inside vanilla panel in gold.
- Score the card base.
- Attach the card base layers to the mats with Seal Adhesive.
- Assemble the card with Seal Adhesive and Dimensionals.
- Attach In Shimmer Gems.

## Paper Pumpkin Accordion Card