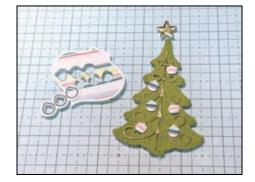

## INSTRUCTIONS

- The fabric is cut from a stocking from the kit. I attached it to a scrap of card stock.
- Using the Stampin' Cut & Emboss Machine:
  - Cut the banner from the Peaceful Season Dies in Vanilla.
  - Cut 3 trees from the fabric and Decorative Trees Dies.
  - Cut I polka dot tree from the Decorative Tree Dies in Vanilla.
  - Cut Garland and star for trees from the Decorative Tree Dies in Gold Foil (Tip: Use Adhesive Sheet for easy assembly)
  - Cut small ornaments from a pre cut ornament from the kit.
  - Emboss the background of the Vanilla panels with the Painted Trees 3D.
- Color the fabric trees with Stampin' Blends Markers.
- Stamp and Heat Emboss the words on the banner and inside vanilla panel in gold.
- Score the card base.
- Attach the card base layers to the mats with Seal Adhesive.
- Assemble the card with Seal Adhesive and Dimensionals.
- Attach In Shimmer Gems.