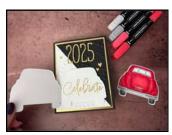

## **INSTRUCTIONS**

- Stamp the car image and color with Stampin' Blends Markers:
  - Car Body: Real Red & Poppy Parade. Window: Pool Party. Bumper & Tires: Smoky & Black
- Stamp and heat emboss the inside images and words.
- Using the Stampin' Cut & Emboss Machine:
  - Create the car fun fold by cutting the hinge panel with the car slightly overhanging the fold.
  - Cut the stamped car image, along with the accessories from the Classic Wedding Dies.
  - Cut the hearts from Gold foil and the Classic Wedding Dies (Use Adhesive Sheet).
  - Cut the numbers 2025 from Gold Foil and the Alphabet A La Mode Dies (Use Adhesive Sheet).
  - Attach the black diagonal layer to the front white panel with Seal Adhesive, then emboss with the Dotted Circles 3D Folder.
- Assemble the card with Seal Adhesive and Stampin' Dimensionals.