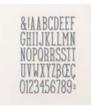

## **INSTRUCTIONS**

- Stamp the car image and color with Stampin' Blends Markers:
  - Car Body: Real Red & Poppy Parade. Window: Pool Party. Bumper & Tires: Smoky & Black
- Stamp and heat emboss the inside images and words.
- Using the Stampin' Cut & Emboss Machine:
  - Create the car fun fold by cutting the hinge panel with the car slightly overhanging the fold.
  - Cut the stamped car image, along with the accessories from the Classic Wedding Dies.
  - Cut the hearts from Gold foil and the Classic Wedding Dies (Use Adhesive Sheet).
  - Cut the numbers 2025 from Gold Foil and the Alphabet A La Mode Dies (Use Adhesive Sheet).
  - Attach the black diagonal layer to the front white panel with Seal Adhesive, then emboss with the Dotted Circles 3D Folder.
- Assemble the card with Seal Adhesive and Stampin' Dimensionals.

Stampin' Blends Color Lifter -144608

Gold Foil Sheets -132622

Basic Black 8-1/2" X 11" Cardstock -121045

Basic White 8-1/2" X 11" Cardstock -159276

Dotted Circles 3D Embossing Folder - 163789

Alphabet À La Mode Dies -160750