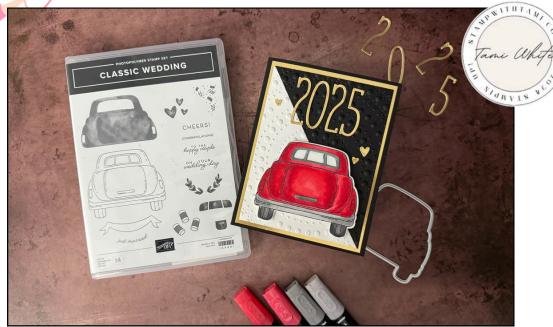

## **MEASUREMENTS**

- Basic Black Card Base: 8-1/2" x 5-1/2" Scored in half
- Gold Foil: (2) 5-1/4" x 4"
- Basic White: (2) 5" x 3-3/4"
- Basic Black: 5" x 3-3/4" cut diagonally
- Basic White Fun Fold Hinge: 7" x 3-1/2" scored in half

## **INSTRUCTIONS**

- Stamp the car image and color with Stampin' Blends Markers:
  - Car Body: Real Red & Poppy Parade. Window: Pool Party. Bumper & Tires: Smoky & Black
- Stamp and heat emboss the inside images and words.
- Using the Stampin' Cut & Emboss Machine:
  - Create the car fun fold by cutting the hinge panel with the car slightly overhanging the fold.
  - Cut the stamped car image, along with the accessories from the Classic Wedding Dies.
  - Cut the hearts from Gold foil and the Classic Wedding Dies (Use Adhesive Sheet).
  - Cut the numbers 2025 from Gold Foil and the Alphabet A La Mode Dies (Use Adhesive Sheet).
  - Attach the black diagonal layer to the front white panel with Seal Adhesive, then emboss with the Dotted Circles 3D Folder.
- Assemble the card with Seal Adhesive and Stampin' Dimensionals.

Classic Wedding Bundle (English) -164888

Classic Wedding Photopolymer Stamp Set (English) - 164881

Classic Wedding Dies - 164887

Iconic Imagery
Photopolymer
Stamp Set
(English) - 164194

Tuxedo Black Memento Ink Pad -132708