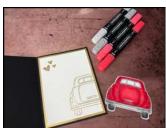

## **INSTRUCTIONS**

- Stamp the car image and color with Stampin' Blends Markers:
  - Car Body: Real Red & Poppy Parade. Window: Pool Party. Bumper & Tires: Smoky & Black
- Stamp and heat emboss the inside images and words.
- Using the Stampin' Cut & Emboss Machine:
  - Create the car fun fold by cutting the hinge panel with the car slightly overhanging the fold.
  - Cut the stamped car image, along with the accessories from the Classic Wedding Dies.
  - Cut the hearts from Gold foil and the Classic Wedding Dies (Use Adhesive Sheet).
  - Cut the numbers 2025 from Gold Foil and the Alphabet A La Mode Dies (Use Adhesive Sheet).
  - Attach the black diagonal layer to the front white panel with Seal Adhesive, then emboss with the Dotted Circles 3D Folder.
- Assemble the card with Seal Adhesive and Stampin' Dimensionals.