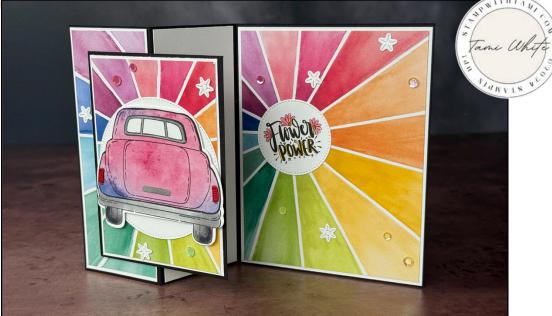

## MEASUREMENTS

- Basic Black Card Base #1: 8-1/2" x 5-1/2"
  Score at 2-1/8" & 4-1/4"
- Basic Black Card Base #2: 4-1/2" x 3-1/4"
- Designer Paper Inside Base #1: 5-3/8" x 4-1/8"
- Designer Paper Front Base #1: 5-3/8" x 2"
- Designer Paper Front Base #2: 4-3/8" x 3-1/8"
  - Note: Keep the sunburst centered by trimming evenly on the sides.
- Basic White Base Inside #1: 5-3/8" x 2"

## INSTRUCTIONS

- I printed the words "flower power" and colored the flowers with Flamingo & Daffodil Stampin' Blends Markers. See last page for image.
- Stamp the car image on both Basic White scrap and Designer Paper scrap. Stamp only the window of the car.
- Fussy cut the body of the car from the Designer Paper and the back window and attach to the car stamped on Basic White.
- Color the tires and bumper with Black and Smoky Slate Stampin' Blends Markers.
- Using the Stampin' Cut & Emboss Machine:
  - Cut the Car, the Bumper Handle, Tail Lights and several flowers from the Classic Wedding Dies.
  - Using circle dies in the Stylish Shapes set: Cut the words "Flower Power" and a 2nd larger circle for the front.
- Assemble the card using Seal Adhesive and Stampin' Dimensionals.
- Attach Shiny Sequins.