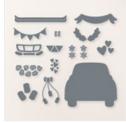

## INSTRUCTIONS

- I printed the words "flower power" and colored the flowers with Flamingo & Daffodil Stampin' Blends Markers. See last page for image.
- Stamp the car image on both Basic White scrap and Designer Paper scrap. Stamp only the window of the car.
- Fussy cut the body of the car from the Designer Paper and the back window and attach to the car stamped on Basic White.
- Color the tires and bumper with Black and Smoky Slate Stampin' Blends Markers.
- Using the Stampin' Cut & Emboss Machine:
  - Cut the Car, the Bumper Handle, Tail Lights and several flowers from the Classic Wedding Dies.
  - Using circle dies in the Stylish Shapes set: Cut the words "Flower Power" and a 2nd larger circle for the front.
- Assemble the card using Seal Adhesive and Stampin' Dimensionals.
- Attach Shiny Sequins.

## **Classic Car Flower Power**

Tami White tami@stampwithtami.com www.stampwithtami.com

Classic Wedding Bundle (English) -164888

Classic Wedding Photopolymer Stamp Set (English) - 164881

Classic Wedding Dies - 164887