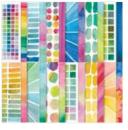

Tuxedo Black Memento Ink Pad -132708

Full Of Life 6" X 6" (15.2 X 15.2 Cm) Designer Series Paper - 163357

Basic Black 8-1/2" X 11" Cardstock -121045

Basic White 8-1/2" X 11" Cardstock -159276

Real Red Stampin' Blends Combo Pack - 154899