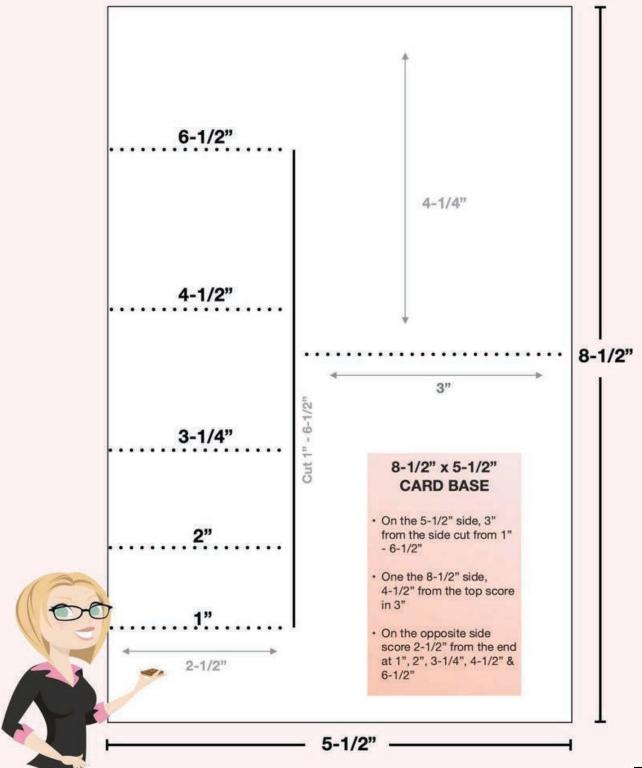

## **INSTRUCTIONS**

- Stamp the camper, chairs and fire images on Basic White scrap. Stamp the camper a 2nd time for the pop out awning and window flower box.
- Stamp the trees in Pretty Peacock on scrap designer paper to match the background. Stamp the words on white scrap.
- Color the images with Stampin' Blends Markers.
- Hand cut the Window Box and awning on the 2nd camper image.
- Create the Side Step Fold (See Template)
  - $\circ$  On the 5-1/2" side, 3" from the side card: cut from 1" to 6-1/2"
  - On the 8-1/2" side, 4-1/4" from the top score 3"
  - o On the opposite side score 2-1/2" from the end at 1", 2", 3-1/4", 4-1/2" & 6-1/2"
- Using the Stampin' Cut & Emboss Machine:
  - Cut the camper, 2 chairs and fire pit.
  - Cut the words with the rectangle die.
  - Cut the trees.
- Assemble the card.
- Attach Glossy Dots.

## Side Step Fun Fold TEMPLATE

stampwithtami.com