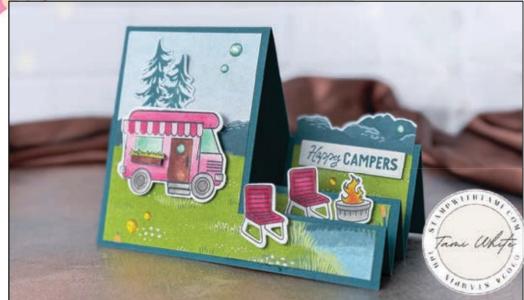

SEE MY SIDE STEP VIDEO FOR VISUAL HELP MAKING THIS FOLD

## **INSTRUCTIONS**

- Stamp the camper, chairs and fire images on Basic White scrap. Stamp the camper a 2nd time for the pop out awning and window flower box.
- Stamp the trees in Pretty Peacock on scrap designer paper to match the background. Stamp the words on white scrap.
- Color the images with Stampin' Blends Markers.
- Hand cut the Window Box and awning on the 2nd camper image.
- Create the Side Step Fold (See Template)
  - $\circ$  On the 5-1/2" side, 3" from the side card: cut from 1" to 6-1/2"
  - On the 8-1/2" side, 4-1/4" from the top score 3"
  - o On the opposite side score 2-1/2" from the end at 1", 2", 3-1/4", 4-1/2" & 6-1/2"
- Using the Stampin' Cut & Emboss Machine:
  - Cut the camper, 2 chairs and fire pit.
  - Cut the words with the rectangle die.
  - Cut the trees.
- Assemble the card.
- Attach Glossy Dots.

## Adventure Together Camper Side Step

Tami White tami@stampwithtami.com www.stampwithtami.com

164850

PREORDER

ADVENTURE TOGETHER BUNDLE (ENGLISH)

\$42.25

Tuxedo Black Memento Ink Pad -132708

Pretty Peacock Classic Stampin' Pad - 150083