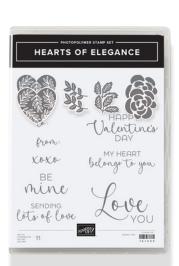

164909 | \$20.00 • EN FR 11 photopolymer stamps.

HEARTS OF ELEGANCE DIES

164915 | \$36.00

10 dies. Largest die: 4-1/2" x 4" (11.4 x 10.2 cm).

Flirty Flamingo Classic Stampin' Pad - 147052

Real Red Classic Stampin' Pad -147084