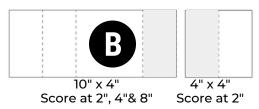

## CARD BASE #1

Card base #1 needs to be 12" x 4" see template A for 12" x 12" paper. If you are using 8-1/2" x 11" card stock see template B for how to extend.

Attach the 2 gray panels to create a 12" panel.