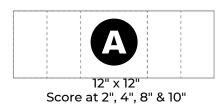

## CARD BASE #1

Card base #1 needs to be 12" x 4" see template A for 12" x 12" paper. If you are using 8-1/2" x 11" card stock see template B for how to extend.

Attach the 2 gray panels to create a 12" panel.