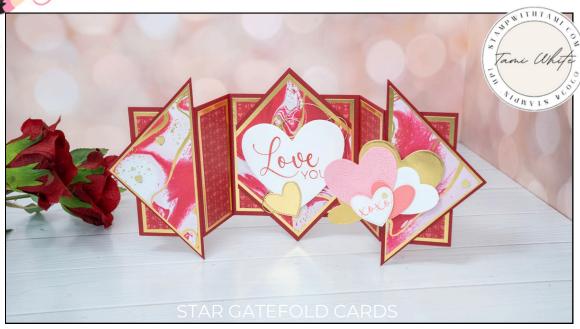

## CARD BASE #1

Card base #1 needs to be 12" x 4" see template A for 12" x 12" paper. If you are using 8-1/2" x 11" card stock see template B for how to extend.

Attach the 2 gray panels to create a 12" panel.

## CARD BASE #2

4" x 4" (2) Cherry Cobbler, 1 cut diagonally

## LAYERS:

- Layer #1 Gold Foil Mats:
  - (4) 3-3/4" x 3-3/4" with 1 cut diagonal
  - o (4) 3-3/4" x 1-3/4"
- Layer #2 Designer Series Paper
  - (2( 3-1/2" x 3-1/2"
  - o (4) 3-1/2" x 1-1/2"

- Using the Stampin' Cut & Emboss Machine Die Cut all of the hearts.
- Stamp the words on the hearts.
- Assemble card base #1 layers with Seal Adhesive.
- Assemble card base #2 diagonal layers and the inside square layers with Seal Adhesive.
- Cut the edges of the inside diamond-square using a scrap paper template. (See video for help)
- Attach the inside square with Seal Adhesive.
- Attach the die cut hearts. For the inside hearts I wrapped some Gold Twisted Thread behind them.
- Attach Heart Sequins Embellishments.