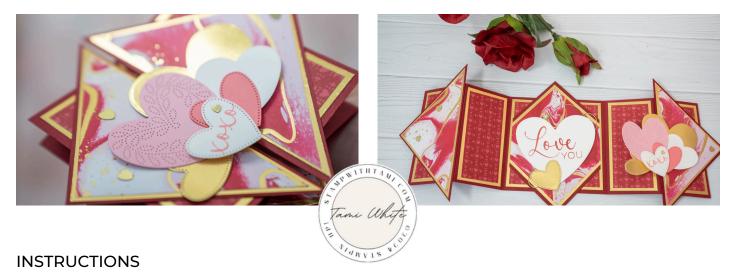

## CARD BASE #1

Card base #1 needs to be 12" x 4" see template A for 12" x 12" paper. If you are using 8-1/2" x 11" card stock see template B for how to extend.

Attach the 2 gray panels to create a 12" panel.

## CARD BASE #2

4" x 4" (2) Cherry Cobbler, 1 cut diagonally

## LAYERS:

- Layer #1 Gold Foil Mats:
  - (4) 3-3/4" x 3-3/4" with 1 cut diagonal
  - o (4) 3-3/4" x 1-3/4"
- Layer #2 Designer Series Paper
  - (2( 3-1/2" x 3-1/2"
  - o (4) 3-1/2" x 1-1/2"

- Using the Stampin' Cut & Emboss Machine Die Cut all of the hearts.
- Stamp the words on the hearts.
- Assemble card base #1 layers with Seal Adhesive.
- Assemble card base #2 diagonal layers and the inside square layers with Seal Adhesive.
- Cut the edges of the inside diamond-square using a scrap paper template. (See video for help)
- Attach the inside square with Seal Adhesive.
- Attach the die cut hearts. For the inside hearts I wrapped some Gold Twisted Thread behind them.
- Attach Heart Sequins Embellishments.