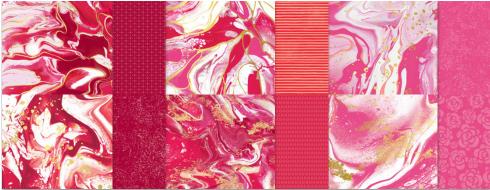

# MARBLED ELEGANCE SUITE

1. MARBLED ELEGANCE 12" X 12" (30.5 X 30.5 CM) SPECIALTY DESIGNER SERIES PAPER 164919 | \$16.50 • 12 sheets. Includes gold foil details on some designs.

2. ADHESIVE-BACKED HEART SEQUINS 164920 | \$8.50 120 pieces. 4 mm, 5 mm, 6 mm. Gold.