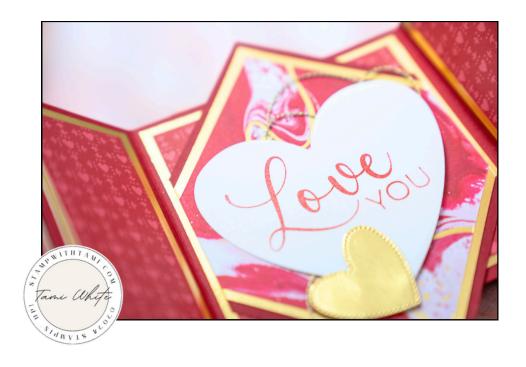

## LAYERS:

- Layer #1 Gold Foil Mats:
  - (4) 3-3/4" x 3-3/4" with 1 cut diagonal
  - o (4) 3-3/4" x 1-3/4"
- Layer #2 Designer Series Paper
  - (2( 3-1/2" x 3-1/2"
  - o (4) 3-1/2" x 1-1/2"

- Using the Stampin' Cut & Emboss Machine Die Cut all of the hearts.
- Stamp the words on the hearts.
- Assemble card base #1 layers with Seal Adhesive.
- Assemble card base #2 diagonal layers and the inside square layers with Seal Adhesive.
- Cut the edges of the inside diamond-square using a scrap paper template. (See video for help)
- Attach the inside square with Seal Adhesive.
- Attach the die cut hearts. For the inside hearts I wrapped some Gold Twisted Thread behind them.
- Attach Heart Sequins Embellishments.