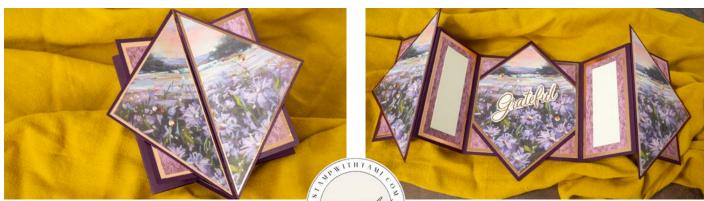

### INSTRUCTIONS

- Using Versamark stamp the words on Basic White scrap paper and Heat Emboss.
- Cut the words out with Paper Snips.
- See the photos for tips on cutting the scene in the designer paper.
- Assemble card base #1 layers with Seal Adhesive.
- Assemble card base #2 diagonal layers and the inside square layers with Seal Adhesive.
- Cut the edges of the inside diamond-square using a scrap paper template. (See video for help)
- Attach the inside square with Seal Adhesive.
- Attach Metallic Embellishments.