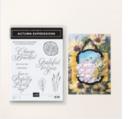

## Splendid Autumn Star Gatefold

Tami White tami@stampwithtami.com www.stampwithtami.com

Splendid Autumn Suite Collection (English) - 164062

Autumn Expressions Bundle (English) -164056

Autumn Expressions Cling Stamp Set (English) - 164174

Autumn Expressions Dies -164055

Splendid Autumn 6" X 6" (15.2 X 15.2 Cm) Designer Series Paper -164173

Textured Metallic 12" X 12" (30.5 X 30.5 Cm) Specialty Paper - 163772

Very Vanilla 8-1/2" X 11" Cardstock -101650