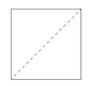

# Star Gatefold Cards

Cut scrap paper to the size of the

designer paper

3-1/2" x

3-1/2"

Cut your designer paper scene perfect everytime