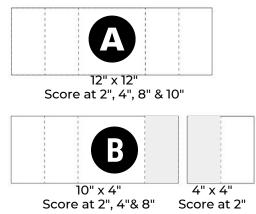

### CARD BASE #1

Card base #1 needs to be  $12" \times 4"$  see template A for  $12" \times 12"$  paper. If you are using  $8-1/2" \times 11"$  card stock see template B for how to extend.

amp wy

Attach the 2 gray panels to create a 12" panel.

### CARD BASE #2

4" x 4" (2) Blackberry Cut, 1 cut diagonally

### LAYERS:

- Layer #1 Copper Foil Mats:
  - (4) 3-3/4" x 3-3/4" with 1 cut diagonal
    (4) 3-3/4" x 1-3/4"
- Layer #2 Designer Series Paper
  - (2( 3-1/2" x 3-1/2"
  - (4) 3-1/2" x 1-1/2"
- Basic White Inside: (2) 3" x 1"