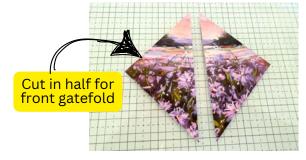

### INSTRUCTIONS

- Using Versamark stamp the words on Basic White scrap paper and Heat Emboss.
- Cut the words out with Paper Snips.
- See the photos for tips on cutting the scene in the designer paper.
- Assemble card base #1 layers with Seal Adhesive.
- Assemble card base #2 diagonal layers and the inside square layers with Seal Adhesive.
- Cut the edges of the inside diamond-square using a scrap paper template. (See video for help)
- Attach the inside square with Seal Adhesive.
- Attach Metallic Embellishments.