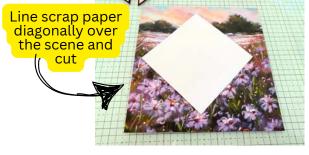

# Star Gatefold Cards

Cut scrap paper to the size of the

designer paper

3-1/2" x

3-1/2"

Cut your designer paper scene perfect everytime