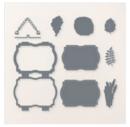

### LAYERS:

- Layer #1 Copper Foil Mats:
  - (4) 3-3/4" x 3-3/4" with 1 cut diagonal
    (4) 3-3/4" x 1-3/4"
- Layer #2 Designer Series Paper
  - (2( 3-1/2" x 3-1/2"
  - (4) 3-1/2" x 1-1/2"
- Basic White Inside: (2) 3" x 1"

### INSTRUCTIONS

- Using Versamark stamp the words on Basic White scrap paper and Heat Emboss.
- Cut the words out with Paper Snips.
- See the photos for tips on cutting the scene in the designer paper.
- Assemble card base #1 layers with Seal Adhesive.
- Assemble card base #2 diagonal layers and the inside square layers with Seal Adhesive.
- Cut the edges of the inside diamond-square using a scrap paper template. (See video for help)
- Attach the inside square with Seal Adhesive.
- Attach Metallic Embellishments.