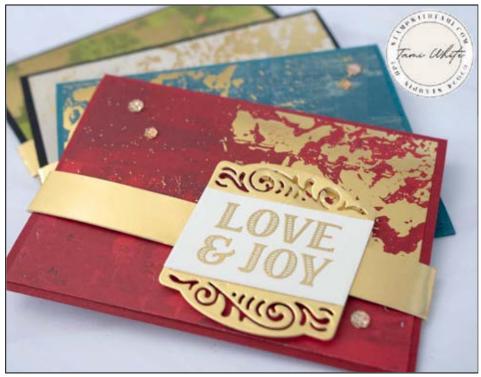

**GIFT CARD HOLDERS** 

## **CUTS**

- 8-1/2" X 5-1/2" Score at 2-3/4" & 6-3/4"
- Designer Series Paper: 5-1/4" x 2-1/2" and (2) 5-1/4" x 1-1/2"
- Very Vanilla Inside: 5-1/4" x 3-3/4"
- Gold Foil Belly Band: 12" x 1"

## **INSTRUCTIONS**

- Die cut the label
- Stamp the words in Versamark and heat emboss in gold.
- Assemble the gift card holder.
- Wrap Belly Band around the card and attach ends together.
- Attach label and Drusy embellishments.