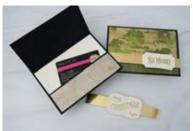

**GIFT CARD HOLDERS** 

## **CUTS**

- 8-1/2" X 5-1/2" Score at 2-3/4" & 6-3/4"
- Designer Series Paper: 5-1/4" x 2-1/2" and (2) 5-1/4" x 1-1/2"
- Very Vanilla Inside: 5-1/4" x 3-3/4"
- Gold Foil Belly Band: 12" x 1"

## **INSTRUCTIONS**

- Die cut the label
- Stamp the words in Versamark and heat emboss in gold.
- Assemble the gift card holder.
- Wrap Belly Band around the card and attach ends together.
- Attach label and Drusy embellishments.