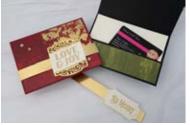

**GIFT CARD HOLDERS** 

## **CUTS**

- 8-1/2" X 5-1/2" Score at 2-3/4" & 6-3/4"
- Designer Series Paper: 5-1/4" x 2-1/2" and (2) 5-1/4" x 1-1/2"
- Very Vanilla Inside: 5-1/4" x 3-3/4"
- Gold Foil Belly Band: 12" x 1"

## **INSTRUCTIONS**

- Die cut the label
- Stamp the words in Versamark and heat emboss in gold.
- Assemble the gift card holder.
- Wrap Belly Band around the card and attach ends together.
- Attach label and Drusy embellishments.