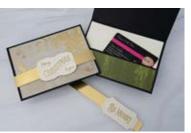

**GIFT CARD HOLDERS** 

## **CUTS**

- 8-1/2" X 5-1/2" Score at 2-3/4" & 6-3/4"
- Designer Series Paper: 5-1/4" x 2-1/2" and (2) 5-1/4" x 1-1/2"
- Very Vanilla Inside: 5-1/4" x 3-3/4"
- Gold Foil Belly Band: 12" x 1"

## **INSTRUCTIONS**

- Die cut the label
- Stamp the words in Versamark and heat emboss in gold.
- Assemble the gift card holder.
- Wrap Belly Band around the card and attach ends together.
- Attach label and Drusy embellishments.