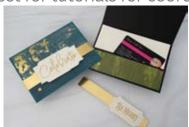

**GIFT CARD HOLDERS** 

## **CUTS**

- 8-1/2" X 5-1/2" Score at 2-3/4" & 6-3/4"
- Designer Series Paper: 5-1/4" x 2-1/2" and (2) 5-1/4" x 1-1/2"
- Very Vanilla Inside: 5-1/4" x 3-3/4"
- Gold Foil Belly Band: 12" x 1"

## **INSTRUCTIONS**

- Die cut the label
- Stamp the words in Versamark and heat emboss in gold.
- Assemble the gift card holder.
- Wrap Belly Band around the card and attach ends together.
- Attach label and Drusy embellishments.