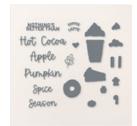

## **INSTRUCTIONS**

- Stamp the cookies from the Perfect Pairs Stamp Set and color with the Crumb Cake Stampin' Blends Markers. I hand cut these.
- Using the Stampin' Cut & Emboss Machine:
  - Line the Frozen Edges Icicle Edgelit approx 1-1/2" from the bottom and cut.
  - Cut the circles for the eyes from the Stylish Shapes.
  - I used a 1/2" circle punch for the black, any small circle die will work.
  - Cut the words "Nothing's Better Than" from the More than Autumn Dies from Black. (Tip: Use Adhesive Sheet)
  - From the Mini Alphabet Dies cut the letters "C, I, S, F, O, R" from white. (Tip: Use Adhesive Sheet)
- Assemble the card with Seal Adhesive.

Frozen Edges Dies - 164103

Stylish Shapes Dies - 159183

Mini Alphabet Dies - 162934

More Than Autumn Dies - 164075

Perfect Pairs
Photopolymer
Stamp Set
(English) - 164898

Basic White 8-1/2" X 11" Cardstock -159276