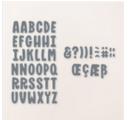

## **INSTRUCTIONS**

- Stamp the cookies from the Perfect Pairs Stamp Set and color with the Crumb Cake Stampin' Blends Markers. I hand cut these.
- Using the Stampin' Cut & Emboss Machine:
  - Line the Frozen Edges Icicle Edgelit approx 1-1/2" from the bottom and cut.
  - Cut the circles for the eyes from the Stylish Shapes.
  - I used a 1/2" circle punch for the black, any small circle die will work.
  - Cut the words "Nothing's Better Than" from the More than Autumn Dies from Black. (Tip: Use Adhesive Sheet)
  - From the Mini Alphabet Dies cut the letters "C, I, S, F, O, R" from white. (Tip: Use Adhesive Sheet)
- Assemble the card with Seal Adhesive.

Frozen Edges Dies - 164103

Stylish Shapes Dies - 159183

Mini Alphabet Dies - 162934

More Than Autumn Dies - 164075

Perfect Pairs
Photopolymer
Stamp Set
(English) - 164898

Basic White 8-1/2" X 11" Cardstock -159276