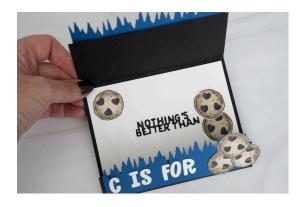

## **INSTRUCTIONS**

- Stamp the cookies from the Perfect Pairs Stamp Set and color with the Crumb Cake Stampin' Blends Markers. I hand cut these.
- Using the Stampin' Cut & Emboss Machine:
  - Line the Frozen Edges Icicle Edgelit approx 1-1/2" from the bottom and cut.
  - Cut the circles for the eyes from the Stylish Shapes.
  - I used a 1/2" circle punch for the black, any small circle die will work.
  - Cut the words "Nothing's Better Than" from the More than Autumn Dies from Black. (Tip: Use Adhesive Sheet)
  - From the Mini Alphabet Dies cut the letters "C, I, S, F, O, R" from white. (Tip: Use Adhesive Sheet)
- Assemble the card with Seal Adhesive.