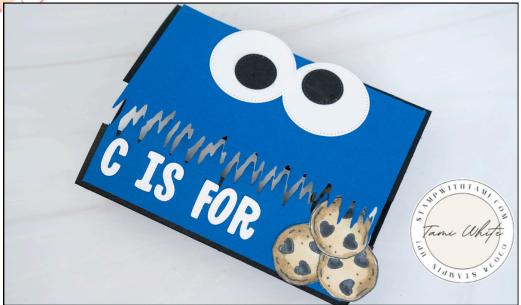

COOKIE MONSTER CARD

## **CUTS**

- Basic Black Card Base" 7-3/4" x 5-1/2"
  score at 2-1/4" & 6-1/2"
- Blueberry Bushel: 5-1/4" x 4"
- Basic White: 5-1/4" x 4"

## **INSTRUCTIONS**

- Stamp the cookies from the Perfect Pairs Stamp Set and color with the Crumb Cake Stampin' Blends Markers. I hand cut these.
- Using the Stampin' Cut & Emboss Machine:
  - Line the Frozen Edges Icicle Edgelit approx 1-1/2" from the bottom and cut.
  - Cut the circles for the eyes from the Stylish Shapes.
  - I used a 1/2" circle punch for the black, any small circle die will work.
  - Cut the words "Nothing's Better Than" from the More than Autumn Dies from Black. (Tip: Use Adhesive Sheet)
  - From the Mini Alphabet Dies cut the letters "C, I, S, F, O, R" from white. (Tip: Use Adhesive Sheet)
- Assemble the card with Seal Adhesive.