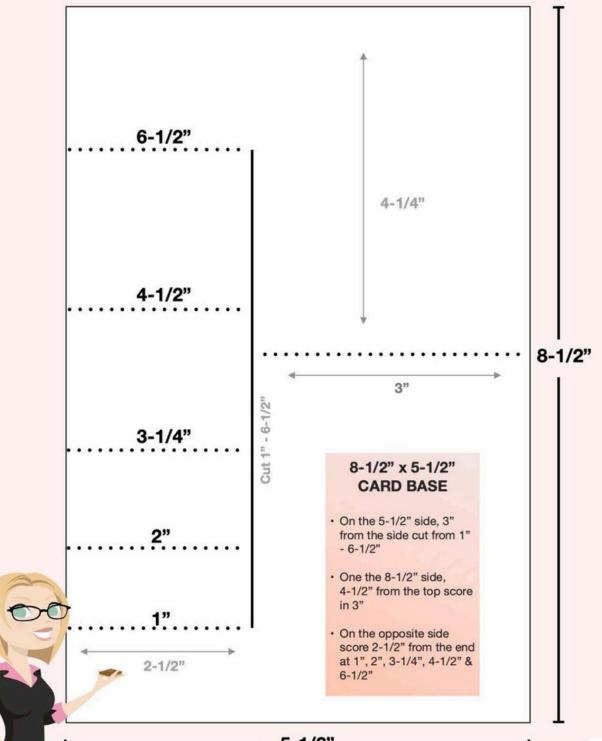

## **INSTRUCTIONS**

- Create the Side Step Fold (See Template)
  - On the 5-1/2" side, 3" from the side card: cut from 1" to 6-1/2"
  - On the 8-1/2" side, 4-1/4" from the top score 3"
  - $\circ~$  On the opposite side score 2-1/2" from the end at 1", 2", 3-1/4", 4-1/2" & 6-1/2"
- Attach the Window Sheet on the back step, and then attach the lion to it.
  - I trimmed the top of the Window Sheet so it doesn't show above the lion.
- Attach the printed paper layers to the card base.
- Attach the word label and, monkey and seal.
- Attach the iridescent stars that came in the kit.

## Side Step Fun Fold TEMPLATE