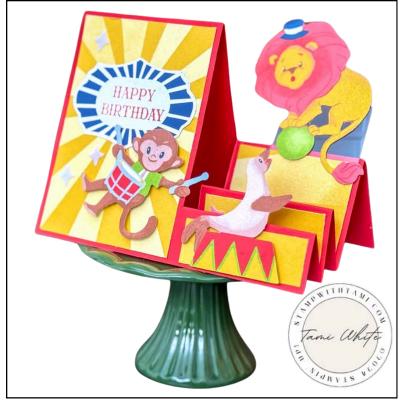

## **CUTS**

• Poppy Parade Card Base: 8-1/2" x 5-1/2"

I cut the sunburst printed card base from the kit for the printed background:

- Printed Sunburst (Left): 4" x 1-3/4"
- Printed Pattern (Right Back): 2-1/4" x 2-1/2"
- Printed Pattern (Right Mid): 2-1/4" x 1"
- Printed Pattern (Right Bottom): 2-1/4" x 3/4"
- Window Sheet: 2-1/4" x 3"

## **INSTRUCTIONS**

- Create the Side Step Fold (See Template)
  - On the 5-1/2" side, 3" from the side card: cut from 1" to 6-1/2"
  - On the 8-1/2" side, 4-1/4" from the top score 3"
  - $\circ~$  On the opposite side score 2-1/2" from the end at 1", 2", 3-1/4", 4-1/2" & 6-1/2"
- Attach the Window Sheet on the back step, and then attach the lion to it.
  - I trimmed the top of the Window Sheet so it doesn't show above the lion.
- Attach the printed paper layers to the card base.
- Attach the word label and, monkey and seal.
- Attach the iridescent stars that came in the kit.

SEE MY SIDE STEP VIDEO FOR VISUAL HELP MAKING THIS FOLD

164374