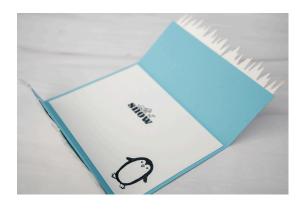

## **INSTRUCTIONS**

- Apply Shimmer White Embossing Paste over the entire top white layer and allow to dry.
- Using the Stampin' Cut & Emboss Machine:
  - Line the Frozen Edges Icicle Edgelit approx 1-1/2" from the bottom and cut. I had to run it back and forth a few times to cut all the way through.
  - Cut the circles for the eyes from the Stylish Shapes.
  - I used a 1/2" circle punch for the black, any small circle die will work.
- Optional: Stamp the inside.

## **NOTES**

- I made 2 versions of this card. The original I did with just plain Basic White cardstock but I felt like he need a little something special. So I created another version with the Shimmer Paste and Voila! an abominable snowman is born.
- I'll link my Embossing Paster techniques video on this blog post to help if you are new to using it.