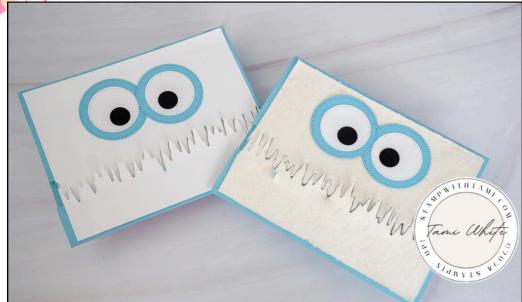

BUMBLES THE ABOMINABLE SNOWMAN

## **INSTRUCTIONS**

- Apply Shimmer White Embossing Paste over the entire top white layer and allow to dry.
- Using the Stampin' Cut & Emboss Machine:
  - Line the Frozen Edges Icicle Edgelit approx 1-1/2" from the bottom and cut. I had to run it back and forth a few times to cut all the way through.
  - Cut the circles for the eyes from the Stylish Shapes.
  - I used a 1/2" circle punch for the black, any small circle die will work.
- Optional: Stamp the inside.

## **NOTES**

- I made 2 versions of this card. The original I did with just plain Basic White cardstock but I felt like he need a little something special. So I created another version with the Shimmer Paste and Voila! an abominable snowman is born.
- I'll link my Embossing Paster techniques video on this blog post to help if you are new to using it.