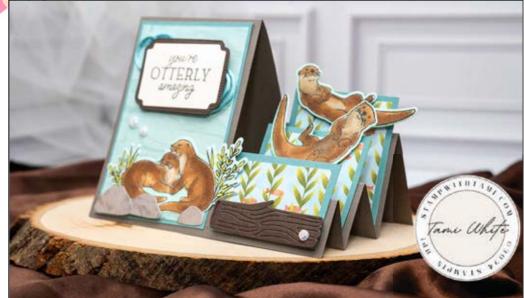

## **INSTRUCTIONS**

- Stamp the otters on Basic White scrap paper, and the words on Very Vanilla scrap.
- Color the otters with Stampin' Blends Markers.
  - Tip: Use Pool Party around the white edges so it blends with the designer paper.
- Create the Side Step Fold (See Template)
  - On the 5-1/2" side, 3" from the side card: cut from 1" to 6-1/2"
  - On the 8-1/2" side, 4-1/4" from the top score 3"
  - On the opposite side score 2-1/2" from the end at 1", 2", 3-1/4", 4-1/2" & 6-1/2"
- Using the Stampin' Cut & Emboss Machine:
  - Cut the otter images.
  - Some rocks from Pebbled Path DSP scraps.
  - Log from Early Espresso scrap.
  - Very Vanilla word panel and the frame for it in Early Espresso.
- Apply adhesive to the back of the Early Espresso label and wrap the Lost Lagoon Cord around the back.
- Assemble the card.