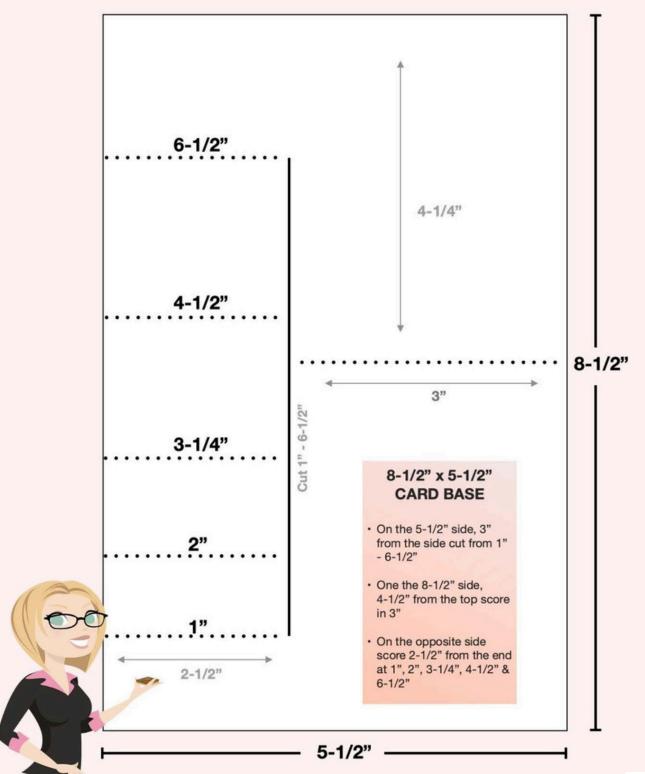

## **INSTRUCTIONS**

- Stamp the otters on Basic White scrap paper, and the words on Very Vanilla scrap.
- Color the otters with Stampin' Blends Markers.
  - Tip: Use Pool Party around the white edges so it blends with the designer paper.
- Create the Side Step Fold (See Template)
  - On the 5-1/2" side, 3" from the side card: cut from 1" to 6-1/2"
  - On the 8-1/2" side, 4-1/4" from the top score 3"
  - On the opposite side score 2-1/2" from the end at 1", 2", 3-1/4", 4-1/2" & 6-1/2"
- Using the Stampin' Cut & Emboss Machine:
  - Cut the otter images.
  - Some rocks from Pebbled Path DSP scraps.
  - Log from Early Espresso scrap.
  - Very Vanilla word panel and the frame for it in Early Espresso.
- Apply adhesive to the back of the Early Espresso label and wrap the Lost Lagoon Cord around the back.
- Assemble the card.

## Side Step Fun Fold TEMPLATE