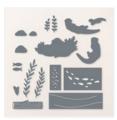

## **INSTRUCTIONS**

- Stamp the otters on Basic White scrap paper, and the words on Very Vanilla scrap.
- Color the otters with Stampin' Blends Markers.
  - Tip: Use Pool Party around the white edges so it blends with the designer paper.
- Create the Side Step Fold (See Template)
  - On the 5-1/2" side, 3" from the side card: cut from 1" to 6-1/2"
  - On the 8-1/2" side, 4-1/4" from the top score 3"
  - On the opposite side score 2-1/2" from the end at 1", 2", 3-1/4", 4-1/2" & 6-1/2"
- Using the Stampin' Cut & Emboss Machine:
  - Cut the otter images.
  - Some rocks from Pebbled Path DSP scraps.
  - Log from Early Espresso scrap.
  - Very Vanilla word panel and the frame for it in Early Espresso.
- Apply adhesive to the back of the Early Espresso label and wrap the Lost Lagoon Cord around the back.
- Assemble the card.