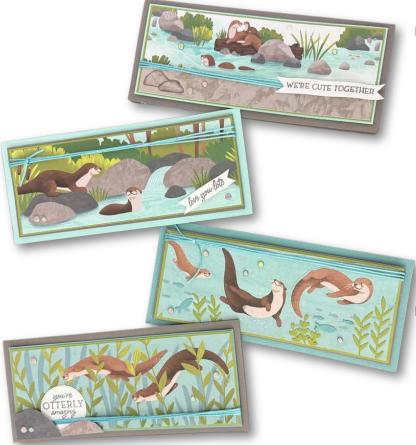

## OTTERLY ADORABLE SLIMLINE CARD SET

## **MEASUREMENTS**

- Card Base: 8-3/4" x 7-1/2"
  - Score on the short side at 3-3/4"
- Mat Layer #1: 8-1/4" x 3-1/4"
- Mat Layer #2: 8-1/8" x 3-1/8"
- Designer Paper: 8" x 3"
- Basic White Inside: 8" x 3"
- "We're cute" card also has a 1" x 8" strip of Pebbled Path Designer Paper
- Word banners are 1/2" strips with a banner tail cut on either end

## INSTRUCTIONS

- Using the Stampin' Cut & Emboss Machine:
  - Cut a circle from the Stylish Shapes Dies.
  - Any elements of the Otter Dies you'd like to add. I have added some rocks, fish and seaweed.
- Stamp the words on the banners or the white circle.
- Attach the Designer Paper and Mat layers together, then wrap Lost Lagoon cord around.
- Finish assembling the card and attach Riverside Pearls