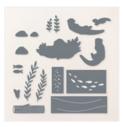

## INSTRUCTIONS

- Using the Stampin' Cut & Emboss Machine:
  - Cut a circle from the Stylish Shapes Dies.
  - Any elements of the Otter Dies you'd like to add. I have added some rocks, fish and seaweed.
- Stamp the words on the banners or the white circle.
- Attach the Designer Paper and Mat layers together, then wrap Lost Lagoon cord around.
- Finish assembling the card and attach Riverside Pearls