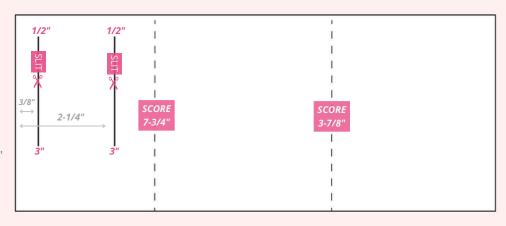

# **BOTTOM TIER:**

11" X 4-1/2"

**SCORE** 7-3/4" & 3-7/8"

#### SLITS

From the edge at 3/8" & 2-1/4" Cut slit from 1/2" to 3"

I've modified the bottom tier to work with 8-1/2" x 11" card stock. If you have 12" x 12" card stock use 11-5/8" x 4-1/2" for the base.