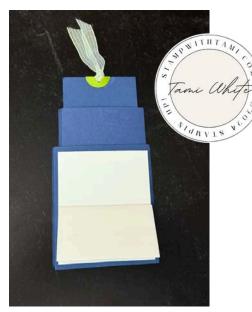

### **BACK**

- White Back: 4-1/8" x 3-1/2"
- Kickstand for the back: 4-1/8"" x 3-1/2"
  - Score at 1", 3", 4" & 5"

## **INSTRUCTIONS**

- Cut and score and slit the card base panels per the template.
- Slide the Sliding Strips through the slits of the Bottom & Middle Tiers, wrap around and secure so it slides up and down the slits. Attach together with Seal +.
- Attach the patterned paper panels to the fronts of each tier panel.
- Cut/punch a circle for the ribbon pull, pierce a hole in the center and tie the ribbon pull.
- Optional: Attach the back white panel and fold and attach the kickstand.