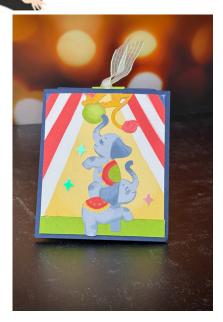

## CIRCUS CELEBRATION TRIPLE TIER

SEE TEMPLATE AND VIDEO FOR HELP CREATING THE FOLD

# **TOP TIER:**

3" X 3"

# **BOTTOM TIER:**

11" X 4-1/2"

**SCORE** 7-3/4" & 3-7/8"