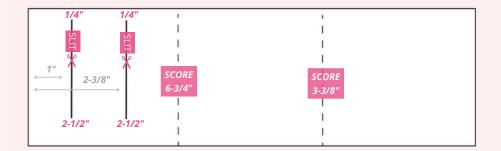

### **CARD BASE PANELS**

- Bottom Tier: 11" x 4-1/2"
  - Scored at 7-3/4" & 3-7/8"
- Middle Tier: 10-1/4" x 3-1/8"
  - Scored at 6-3/4" & 3-3/8"
- Top Tier: 3" x 3"
- Strips: 5" x 1/2" & 4" x 1/2"

#### **KICKSTAND FOR BACK:**

7" X 3-1/2" for Portrait Card
7" x 4-1/8" for Landscape Card

**MIDDLE TIER:** 

10-1/4" X 3-1/8"

**SCORE** 6-3/4" & 3-3/8

#### **SLITS**

From the edge at 1" & 2-3/8" Cut slit from 1/4" to 2-1/2"

# **BOTTOM TIER:**

11" X 4-1/2"

**SCORE** 7-3/4" & 3-7/8"

#### SLITS

From the edge at 3/8" & 2-1/4" Cut slit from 1/2" to 3"

I've modified the bottom tier to work with 8-1/2" x 11" card stock. If you have 12" x 12" card stock use 11-5/8" x 4-1/2" for the base.