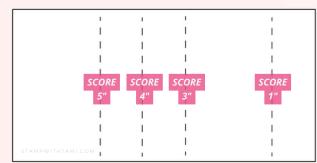

### **BACK**

- White Back: 4-1/8" x 3-1/2"
- Kickstand for the back: 4-1/8"" x 3-1/2"
  - Score at 1", 3", 4" & 5"

#### **KICKSTAND FOR BACK:**

7" X 3-1/2" for Portrait Card
7" x 4-1/8" for Landscape Card

**MIDDLE TIER:** 

10-1/4" X 3-1/8"

**SCORE** 6-3/4" & 3-3/8