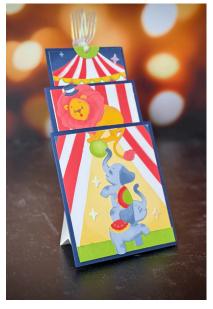

## CIRCUS CELEBRATION TRIPLE TIER

SEE TEMPLATE AND VIDEO FOR HELP CREATING THE FOLD

### **CARD BASE PANELS**

- Bottom Tier: 11" x 4-1/2"
  - Scored at 7-3/4" & 3-7/8"
- Middle Tier: 10-1/4" x 3-1/8"
  - Scored at 6-3/4" & 3-3/8"
- Top Tier: 3" x 3"
- Strips: 5" x 1/2" & 4" x 1/2"

# **TOP TIER:**

3" X 3"

#### **KICKSTAND FOR BACK:**

7" X 3-1/2" for Portrait Card
7" x 4-1/8" for Landscape Card

**MIDDLE TIER:** 

10-1/4" X 3-1/8"

**SCORE** 6-3/4" & 3-3/8

# **BOTTOM TIER:**

11" X 4-1/2"

**SCORE** 7-3/4" & 3-7/8"