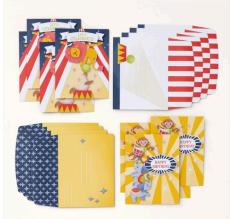

# **CIRCUS CELEBRATION KIT**

\$14.00

Night Of Navy 8-1/2" X 11" Cardstock -100867

Granny Apple Green 8-1/2" X 11" Cardstock -146990

Basic White 8-1/2" X 11" Cardstock -159276

Iridescent 1/2" Striped Trim -163299

Paper Trimmer - 152392

Paper Snips Scissors - 103579

Stampin' Seal -152813

Stampin' Dimensionals -104430