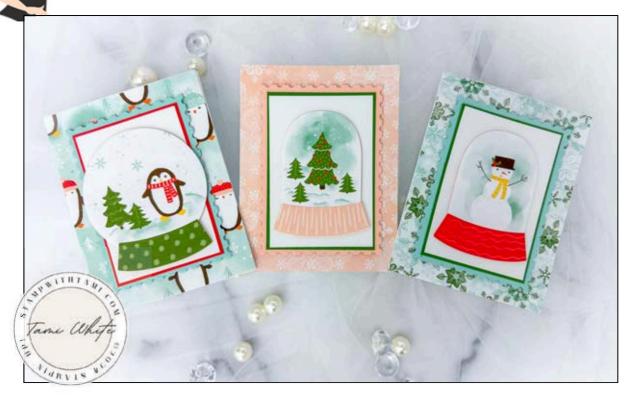

## CUTS

- Basic White Card Base: 8-1/2" x 5-1/2" Score in half
- Designer Series Paper: 5-1/2" x 4-1/4"

imp with

- Pool Party / Petal Pink: 4-3/8' x 3-1/8" OR cut with 2nd Largest Perennial Postage Dies
- Poppy / Garden Green: 4-1/8" x 2-7/8"
- Basic White: 4" x 2-3/4"

## INSTRUCTIONS

- Cut the snow globe from the Designer Paper with the coordinating dies. Alternatively you can stamp, color and cut the image.
- Cut the 2nd Largest Perennial Postage Die.
- Assemble the card with Seal Adhesive and Dimensionals.

## Snow Globe Cards

Tami White tami@stampwithtami.com www.stampwithtami.com

| Snowy Scenes<br>Suite Collection<br>(English) - 164130   | Snowy Wonder<br>Bundle (English) -<br>164125     | Snowy Wonder<br>Photopolymer<br>Stamp Set<br>(English) - 164334 | Snowy Wonder<br>Dies - 164124                    | Snowy Scenes 12"<br>X 12" (30.5 X 30.5<br>Cm) Designer<br>Series Paper -<br>164333 |
|----------------------------------------------------------|--------------------------------------------------|-----------------------------------------------------------------|--------------------------------------------------|------------------------------------------------------------------------------------|
| Basic White 8-1/2"<br>X 11" Cardstock -<br>159276        | Pool Party 8-1/2" X<br>11" Cardstock -<br>122924 | Garden Green 8-<br>1/2" X 11"<br>Cardstock -<br>102584          | Petal Pink 8-1/2" X<br>11" Cardstock -<br>146985 | Poppy Parade 8-<br>1/2" X 11"<br>Cardstock -<br>119793                             |
|                                                          |                                                  |                                                                 |                                                  |                                                                                    |
| Perennial Postage<br>Dies - 162607                       | Paper Trimmer -<br>152392                        | Stampin' Cut &<br>Emboss Machine -<br>149653                    | Stampin' Seal -<br>152813                        | Stampin'<br>Dimensionals -<br>104430                                               |
| 101:<br>getting<br>started<br>card<br>making<br>MADERABY | IE ULTIMATE GUIDE                                |                                                                 | s                                                | EARN<br>FREE<br>TAMPS                                                              |