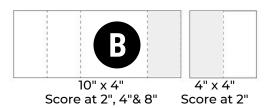

#### CARD BASE #1

Card base #1 needs to be 12" x 4" see template A for 12" x 12" paper. If you are using 8-1/2" x 11" card stock see template B for how to extend.

Score at 2", 4", 8" & 10"

Attach the 2 gray panels to create a 12" panel.