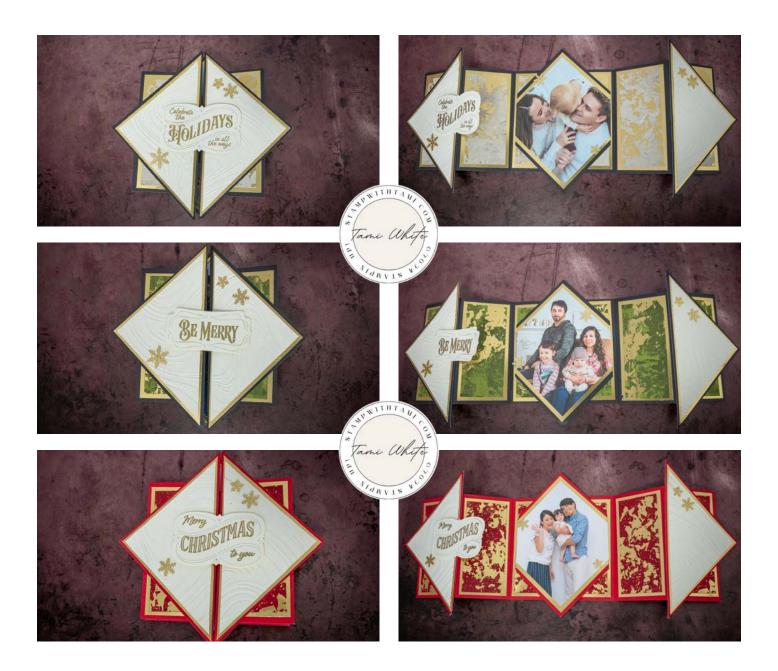

STAR GATEFOLD PHOTO CARDS SEE VIDEO CLASS ON MY BLOG POST

#### CARD BASE #1

Card base #1 needs to be 12" x 4" see template A for 12" x 12" paper. If you are using 8-1/2" x 11" card stock see template B for how to extend.

Score at 2", 4", 8" & 10"

Attach the 2 gray panels to create a 12" panel.

### CARD BASE #2

4" x 4" Cut diagonally

#### LAYERS:

- Layer #1 Gold Foil Mats:
  - (3) 3-3/4" x 3-3/4" Cut 1 diagonally
  - (4) 3-3/4" x 1-3/4"
- Layer #2 Patterned Paper, Photo & Vanilla
  - 3-1/2" x 3-1/2" (one of each) Cut Vanilla Diagonally
  - (4) 3-1/2" x 1-1/2" Patterned Paper

#### **INSTRUCTIONS**

- Stamp and heat emboss the words.
- Using the Stampin' Cut & Emboss Machine:
  - Die cut the words with coordinating label
  - Emboss the diagonal Vanilla panels with the Swirl Folder.
- Assemble card base #1 layers (Gold Foil Mats & Designer Paper with Seal Adhesive.
- Assemble card base #2 diagonal layers and the inside square layers with Seal Adhesive.
- Cut the edges of the inside square using a scrap paper template. (See video for help)
- Attach the inside square with Seal Adhesive.
- Attach word label with Dimensionals.
- Attach Snowflake Adhesives.