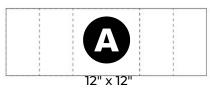

#### CARD BASE #1

Card base #1 needs to be 12" x 4" see template A for 12" x 12" paper. If you are using 8-1/2" x 11" card stock see template B for how to extend.

Score at 2", 4", 8" & 10"

Attach the 2 gray panels to create a 12" panel.