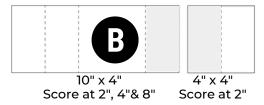

# CARD BASE #2

(2) 4" x 4" Cut 1 diagonal

### LAYERS:

- Layer #1
  - 3-3/4" x 3-3/4" (1) Pebbled Path DSP & (2)
     Pretty Peacock Cut 1 diagonal
  - (4) 3-3/4" x 1-3/4" Pebbled Path DSP
- Layer #2
  - (2) 3-1/2" x 3-1/2" Basic White cut 1 diagonal