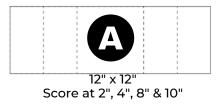

# CARD BASE #1

Card base #1 needs to be 12" x 4" see template A for 12" x 12" paper. If you are using 8-1/2" x 11" card stock see template B for how to extend.

Attach the 2 gray panels to create a 12" panel.