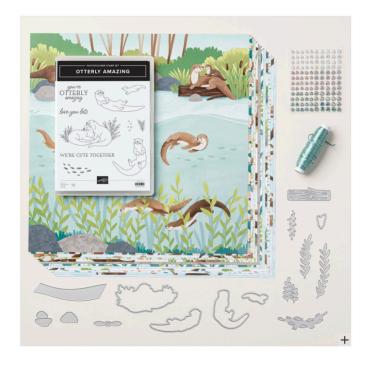

### PREORDER

OTTERLY ADORABLE SUITE COLLECTION (ENGLISH)

\$75.25

What's cute together? Everything in the Otterly Adorable Suite Collection!

The Otterly Adorable Suite Collection includes:

OTTERLY AMAZING PHOTOPOLYMER STAMP SET
OTTERLY AMAZING DIES
OTTERLY ADORABLE 12" X 12" (30.5 X 30.5 CM)
DESIGNER SERIES PAPER
LOST LAGOON SOFT CORDING
RIVERSIDE IRREGULAR PEARLS