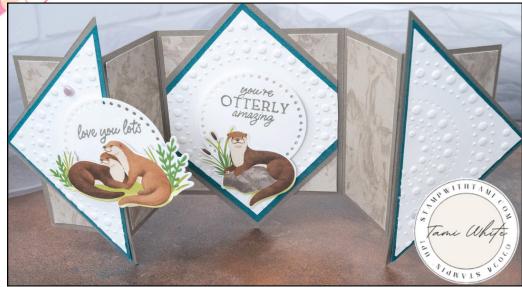

STAR GATEFOLD CARDS
SEE VIDEO CLASS ON MY BLOG POST

### **INSTRUCTIONS**

- Using the Stampin' Cut & Emboss Machine:
  - Cut the circles from the Everyday Details Dies.
  - Die cut (or hand cut) otters from DSP.
  - Emboss the White panels with the Dotted Circles Folder.
- Stamp the words on the die cut circles.
- Assemble card base #1 layers.
- Assemble card base #2 diagonal layers and the inside square layers with Seal Adhesive.
- Cut the edges of the inside diamond and attach to the inside of the card.
- Finish assembling and attach Riverside Pebbled Embellishments.