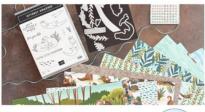

STAR GATEFOLD CARDS
SEE VIDEO CLASS ON MY BLOG POST

# CARD BASE #1

Card base #1 needs to be 12" x 4" see template A for 12" x 12" paper. If you are using 8-1/2" x 11" card stock see template B for how to extend.

Attach the 2 gray panels to create a 12" panel.

# CARD BASE #2

(2) 4" x 4" Cut 1 diagonal

### LAYERS:

- Layer #1
  - 3-3/4" x 3-3/4" (1) Pebbled Path DSP & (2)
     Pretty Peacock Cut 1 diagonal
  - (4) 3-3/4" x 1-3/4" Pebbled Path DSP
- Layer #2
  - (2) 3-1/2" x 3-1/2" Basic White cut 1 diagonal

### **INSTRUCTIONS**

- Using the Stampin' Cut & Emboss Machine:
  - Cut the circles from the Everyday Details Dies.
  - Die cut (or hand cut) otters from DSP.
  - Emboss the White panels with the Dotted Circles Folder.
- Stamp the words on the die cut circles.
- Assemble card base #1 layers.
- Assemble card base #2 diagonal layers and the inside square layers with Seal Adhesive.
- Cut the edges of the inside diamond and attach to the inside of the card.
- Finish assembling and attach Riverside Pebbled Embellishments.