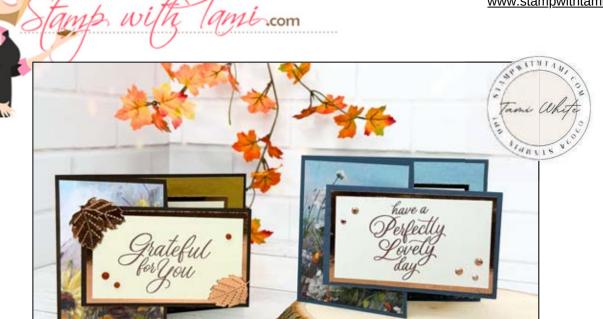

SPLENDID AUTUMN INSIDE OUT FLIP CARDS
SEE VIDEO CLASS ON MY BLOG POST

## **INSTRUCTIONS**

- Stamp and heat emboss the words.
- Die cut any leaves.
- Cut out Designer Paper or stamped images.
- Assemble the card stock and designer paper panels and to the card bases.
- Attach the 2 card bases together.
- Finish assembling the card.
- Attach Embellishments.