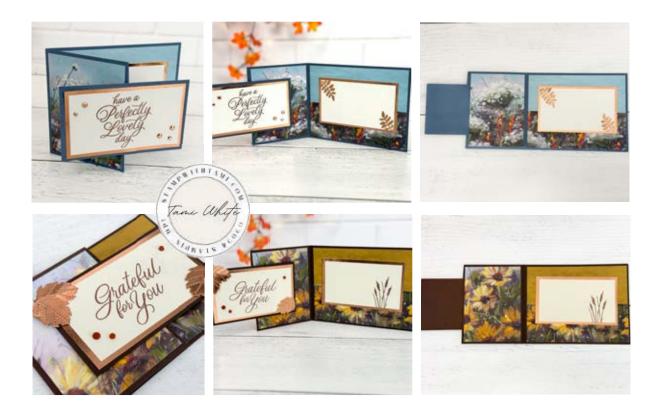

SPLENDID AUTUMN INSIDE OUT FLIP CARDS
SEE VIDEO CLASS ON MY BLOG POST

## **INSTRUCTIONS**

- Stamp and heat emboss the words.
- Die cut any leaves.
- Cut out Designer Paper or stamped images.
- Assemble the card stock and designer paper panels and to the card bases.
- Attach the 2 card bases together.
- Finish assembling the card.
- Attach Embellishments.

## **TEMPLATE**

Cardbase #1 See measurements above

Cardbase #2 Front Swing
See measurements above