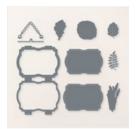

Autumn Expressions Dies -164055

Versamark Pad -102283

Metallic Enamel Effects Basics -161610

Heat Tool - 129053

Splendid Autumn 6" X 6" (15.2 X 15.2 Cm) Designer Series Paper -164173

Textured Metallic 12" X 12" (30.5 X 30.5 Cm) Specialty Paper - 163772