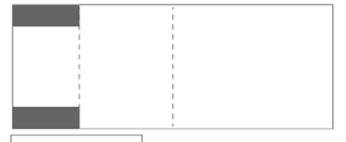

#### Card Base #1 Cuts

- Card Base: 11" x 4-1/4"
  - Score at 2-1/4" & 5-1/2"
  - On the short side cut 1" from the top and bottom to the short score line and remove section. See template / video for help.
- Designer Series Paper: (2) 4" x 3" & 5-1/4 x 4"

## **TEMPLATE**

Cardbase #1 See measurements above

Cardbase #2 Front Swing
See measurements above