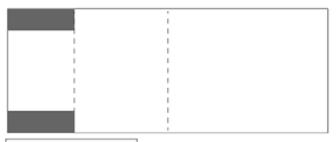

## Card Base #1 Cuts

- Basic White: 11" x 4-1/4"
  - Score at 2-1/4" & 5-1/2"
  - On the short side cut 1" from the top and bottom to the short score line and remove section. See template / video for help.
- Petal Pink Inside Back: 5-1/8" x 4-3/8"
- Designer Paper Front: (2) 4-3/8" x 2-1/8"

## Card Base #2 & Inside Panel Cuts

• Basic White: 4-1/2" x 2-3/4"

• Silver Foil Mat: (2) 4-3/8" x 2-1/8"

Petal Pink Mat: (2) 4-1/4" x 2"

• Basic White: (2) 4-1/8" x 1-7/8"

## **TEMPLATE**

Cardbase #1 See measurements above

Cardbase #2 Front Swing See measurements above

Sophisticated Sled Bundle (English) -164134

Sophisticated Sled Photopolymer Stamp Set (English) - 164340

Sophisticated Sled Dies - 164133