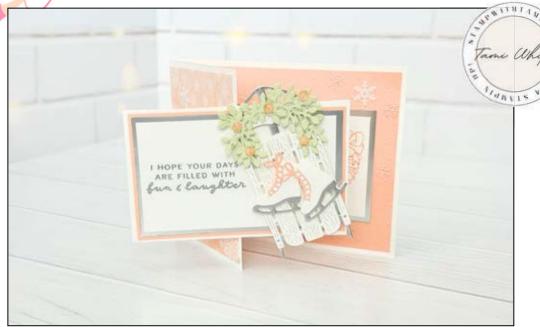

SOPHISTICATED SLED INSIDE OUT FLIP CARDS
SEE VIDEO CLASS ON MY BLOG POST

## **INSTRUCTIONS**

- Stamp and emboss the words and inside panel.
- Cut and score all of the paper.
- Die cut the sled, wreath and skate pieces.
- Emboss the Petal Pink card stock background with Snowflakes folder.
- Assemble the card stock and designer paper panels and to the card bases.
- Attach the 2 card bases together.
- Attach the sled panel.
- Attach adhesive snowflakes and Gems.