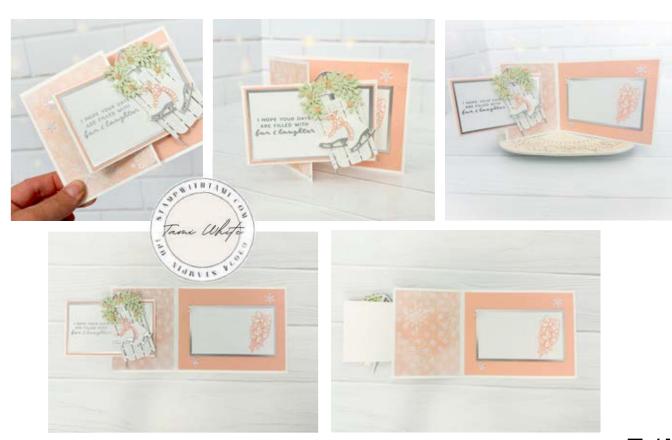

SOPHISTICATED SLED INSIDE OUT FLIP CARDS
SEE VIDEO CLASS ON MY BLOG POST

## Card Base #1 Cuts

- Basic White: 11" x 4-1/4"
  - Score at 2-1/4" & 5-1/2"
  - On the short side cut 1" from the top and bottom to the short score line and remove section. See template / video for help.
- Petal Pink Inside Back: 5-1/8" x 4-3/8"
- Designer Paper Front: (2) 4-3/8" x 2-1/8"

## **INSTRUCTIONS**

- Stamp and emboss the words and inside panel.
- Cut and score all of the paper.
- Die cut the sled, wreath and skate pieces.
- Emboss the Petal Pink card stock background with Snowflakes folder.
- Assemble the card stock and designer paper panels and to the card bases.
- Attach the 2 card bases together.
- Attach the sled panel.
- Attach adhesive snowflakes and Gems.

## Card Base #2 & Inside Panel Cuts

• Basic White: 4-1/2" x 2-3/4"

• Silver Foil Mat: (2) 4-3/8" x 2-1/8"

Petal Pink Mat: (2) 4-1/4" x 2"

• Basic White: (2) 4-1/8" x 1-7/8"