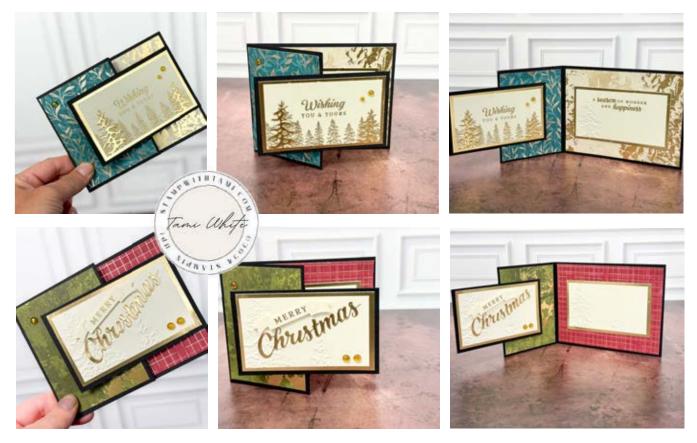

ambroom

SEASON OF ELEGANCE INSIDE OUT FLIP CARDS SEE VIDEO CLASS ON MY BLOG POST

#### INSTRUCTIONS

- Stamp and emboss the words and trees in Gold Heat Emboss.
- Cut and score all of the paper.
- Die cut banner for Green/Red card.
- Emboss trees to front and inside Vanilla panels with the Painted Trees Folder.
- Assemble the card stock and designer paper panels and to the card bases.
- Attach the 2 card bases together.
- Attach Gold Textured Dots.

## TEMPLATE

Cardbase #1 See measurements above

Cardbase #2 Front Swing See measurements above