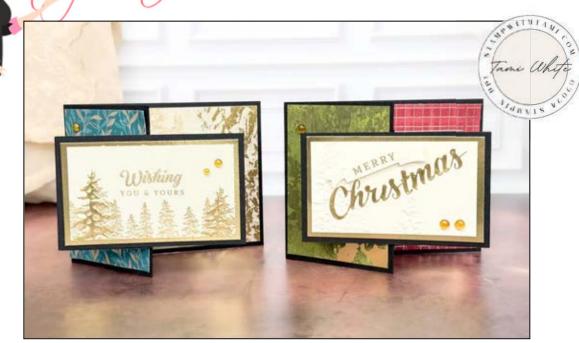

ambroom

SEASON OF ELEGANCE INSIDE OUT FLIP CARDS SEE VIDEO CLASS ON MY BLOG POST

# Inside Out Flip Cards

#### INSTRUCTIONS

- Stamp and emboss the words and trees in Gold Heat Emboss.
- Cut and score all of the paper.
- Die cut banner for Green/Red card.
- Emboss trees to front and inside Vanilla panels with the Painted Trees Folder.
- Assemble the card stock and designer paper panels and to the card bases.
- Attach the 2 card bases together.
- Attach Gold Textured Dots.