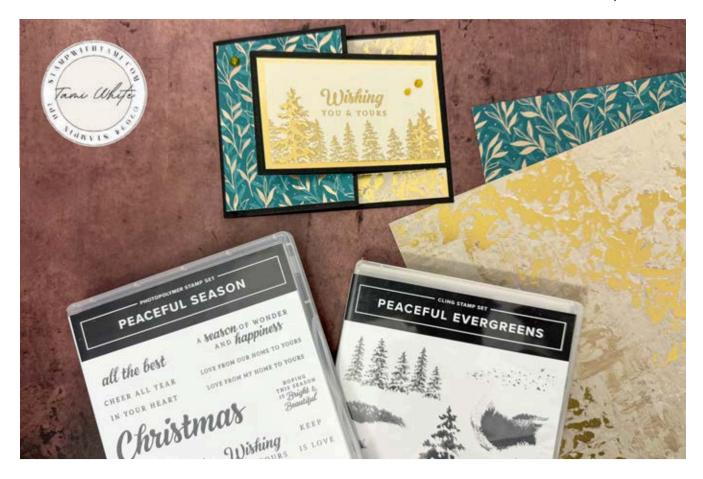

## Season of Elegance Inside Out

Tami White tami@stampwithtami.com www.stampwithtami.com

Season Of Elegance Suite Collection (English) - 164030

Peaceful Season Bundle (English) -164021

Peaceful Evergreens Bundle - 164025

Basic Black 8-1/2" X 11" Cardstock -121045

Gold Foil Sheets -132622

Very Vanilla 8-1/2" X 11" Cardstock -101650

Season Of Elegance 12" X 12" (30.5 X 30.5 Cm) Specialty Designer Series Paper - 164144

Regal Distressed Patterns 12" X 12" (30.5 X 30.5 Cm) Specialty Designer Series Paper -164037

Basic Beige 8-1/2" X 11" Cardstock -164511

Versamark Pad -102283

Metallics Wow! Embossing Powder - 165678

Heat Tool - 129053

Gold Textured Adhesive-Backed Dots - 164027

Painted Trees 3D Embossing Folder - 164026