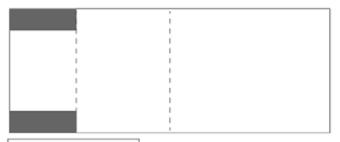

## Card Base #1 Cuts

- Card Base: 11" x 4-1/4"
  - Score at 2-1/4" & 5-1/2"
  - On the short side cut 1" from the top and bottom to the short score line and remove section. See template / video for help.
- Card Stock Mats: (2) 4-1/8" x 3-1/8" & 5-3/8" x 4-1/8"
- Designer Paper: (2) 4" x 3" & 5-1/4" x 4"

## Card Base #2 & Inside Panel Cuts

- Layer #1: 4-1/2" x 2-1/4"
- Card Stock Mats: (2) 4-3/8" x 2-1/8"
- Basic White: (2) 4-1/8" x 2"