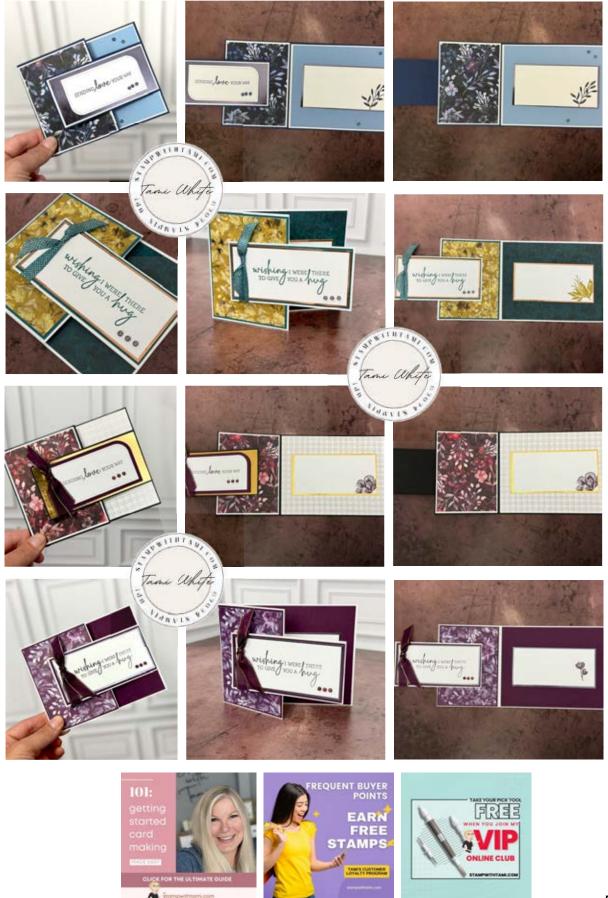

REGAL WINTER INSIDE OUT FLIP CARDS
SEE VIDEO CLASS ON MY BLOG POST

## Card Base #1 Cuts

- Card Base: 11" x 4-1/4"
  - Score at 2-1/4" & 5-1/2"
  - On the short side cut 1" from the top and bottom to the short score line and remove section. See template / video for help.
- Card Stock Mats: (2) 4-1/8" x 3-1/8" & 5-3/8" x 4-1/8"
- Designer Paper: (2) 4" x 3" & 5-1/4" x 4"

## Card Base #2 & Inside Panel Cuts

- Layer #1: 4-1/2" x 2-1/4"
- Card Stock Mats: (2) 4-3/8" x 2-1/8"
- Basic White: (2) 4-1/8" x 2"

## **INSTRUCTIONS**

- Stamp the words on the front panel and images for inside panel.
- Optional: Die cut front label panels.
- Assemble the card stock and designer paper panels and to the card bases.
- Attach the 2 card bases together.
- Finish assembling the card.
- Attach Regal Foiled Embellishments.

## **TEMPLATE**

Cardbase #1 See measurements above

Cardbase #2 Front Swing
See measurements above

Regal Winter Suite Collection (English) - 164040

Regal Flora Bundle (English) - 164034

Regal Flora Cling Stamp Set