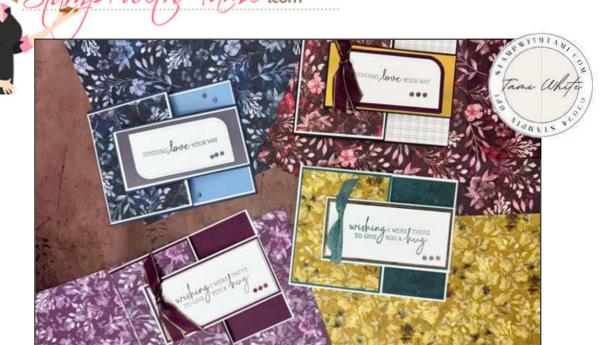

REGAL WINTER INSIDE OUT FLIP CARDS
SEE VIDEO CLASS ON MY BLOG POST

## **INSTRUCTIONS**

- Stamp the words on the front panel and images for inside panel.
- Optional: Die cut front label panels.
- Assemble the card stock and designer paper panels and to the card bases.
- Attach the 2 card bases together.
- Finish assembling the card.
- Attach Regal Foiled Embellishments.

## **TEMPLATE**

Cardbase #1 See measurements above

Cardbase #2 Front Swing
See measurements above

Regal Winter Suite Collection (English) - 164040

Regal Flora Bundle (English) - 164034

Regal Flora Cling Stamp Set