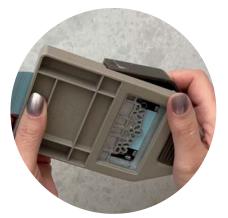

Punch the end of the pull tab with the Elegant Tag Punch.

Cut a slot in the center of the printed panel with the small rectangle from the Stylish Shapes dies.

Attach the inside square to the first section of the pull tab, and the front panel to the small spine.

Slide the pull tab through the slot and attach to the back panel. Apply adhesive on the right edge of the inside square.

Attach Foam Adhesive Strips to the back of the black panel as shown, then attach to the card base.