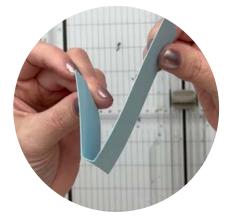

## Pull Tab Card

Tami White tami@stampwithtami.com www.stampwithtami.com

These visual instructions are from another pull tab flip card I'd made but help illustrate how to put the card together.

Score the pull tab at 2" & 2- 1/4"