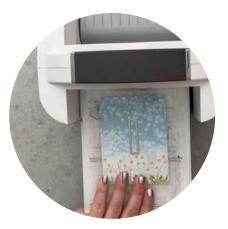

mi.com

AUTUMN ABUNDANCE PULL TAB FLIP CARD SEE VIDEO CLASS ON MY BLOG POST FOR THE CARD FOLD