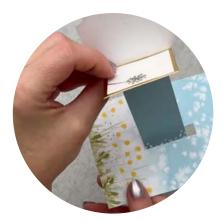

Punch the end of the pull tab with the Elegant Tag Punch.

Cut a slot in the center of the printed panel with the small rectangle from the Stylish Shapes dies.

Attach the inside square to the first section of the pull tab, and the front panel to the small spine.