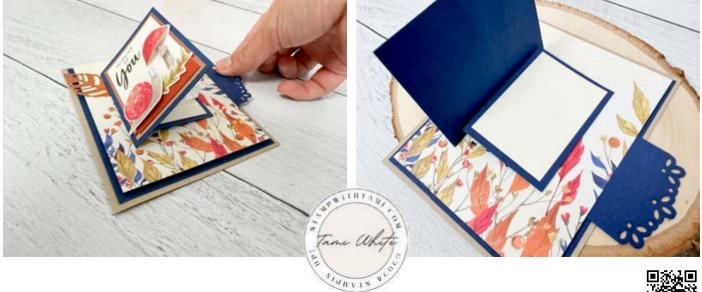

## Pull Tab Card

Tami White tami@stampwithtami.com www.stampwithtami.com

These visual instructions are from another pull tab flip card I'd made but help illustrate how to put the card together.

Score the pull tab at 2" & 2- 1/4"

Slide the pull tab through the slot and attach to the back panel. Apply adhesive on the right edge of the inside square.

Attach Foam Adhesive Strips to the back of the black panel as shown, then attach to the card base.