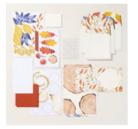

mi.com

AUTUMN ABUNDANCE PULL TAB FLIP CARD SEE VIDEO CLASS ON MY BLOG POST FOR THE CARD FOLD

## **CUTS & INSTRUCTIONS**

Crumb Cake Card Base: 8-1/2" x 5-1/2"
score in half

See instructions on the next page

mp with

- Night of Navy: 5-1/4" x 4"
- Printed front: 5" x 3-3/4"
- Night of Navy: 3-1/4' x 2-1/2" & 2-3/4" x 2"
- Copper Foil: 3" x 2-1/4"
- Vanilla: 2-3/4" x 2" & 2-1/2" x 1-3/4"
- Night of Navy Pull Tab Mechanism: 6-1/4" x 2"
  Score at 2" & 2-1/4"

## Autumn Abundance Pull Tab Flip Card

Tami White tami@stampwithtami.com www.stampwithtami.com

Autumn Abundance Paper Pumpkin Refill -165077

Prepaid Paper Pumpkin Subscription 1-Month - 137858

Early Espresso Classic Stampin' Pad - 147114