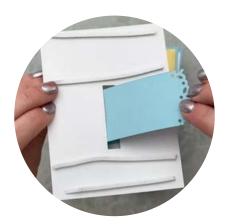

Slide the pull tab through the slot and attach to the back panel. Apply adhesive on the right edge of the inside square.

Attach Foam Adhesive Strips to the back of the black panel as shown, then attach to the card base.