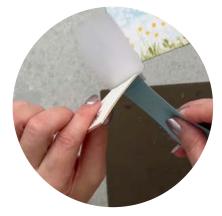

## Pull Tab Card

Tami White tami@stampwithtami.com www.stampwithtami.com

These visual instructions are from another pull tab flip card I'd made but help illustrate how to put the card together.

Score the pull tab at 2" & 2- 1/4"

Punch the end of the pull tab with the Elegant Tag Punch.

Cut a slot in the center of the printed panel with the small rectangle from the Stylish Shapes dies.

Attach the inside square to the first section of the pull tab, and the front panel to the small spine.