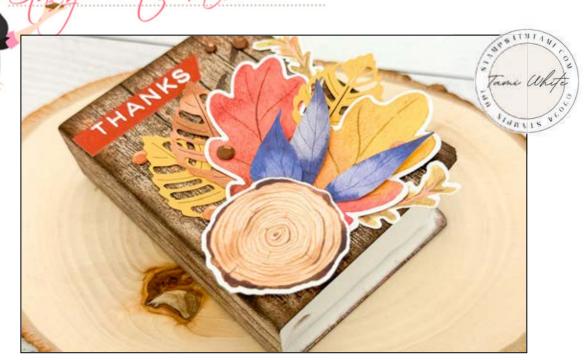

AUTUMN ABUNDANCE BOX
SEE VIDEO CLASS ON MY BLOG POST FOR THE CARD FOLD

## **INSTRUCTIONS**

- I created this using the Stampin' Up Book Treat Boxes.
- Before assembling the box trace the cover on the box of the designer series paper and cut out.
- Apply Seal Adhesive (or Liquid Glue) over the entire top of the cover of the box and attach the designer paper.
- I sponged the edges with Espresso Ink.
- Heat emboss the words in white on the Cajun Craze die cut from the kit.
- Decorate the box with the die cuts and sequins from the kit.
- Attach a velcro dot to hold the box closed.