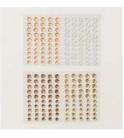

## **INSTRUCTIONS**

- I created this using the Stampin' Up Book Treat Boxes.
- Before assembling the box trace the cover on the box of the designer series paper and cut out.
- Apply Seal Adhesive (or Liquid Glue) over the entire top of the cover of the box and attach the designer paper.
- I sponged the edges with Espresso Ink.
- Heat emboss the words in white on the Cajun Craze die cut from the kit.
- Decorate the box with the die cuts and sequins from the kit.
- Attach a velcro dot to hold the box closed.