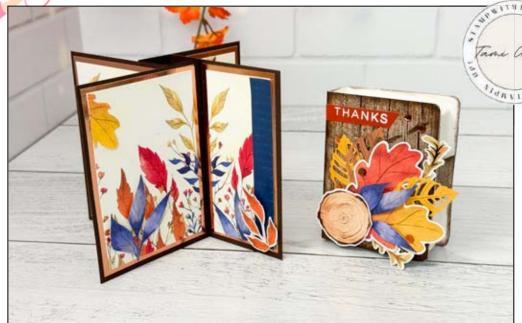

AUTUMN ABUNDANCE PINWHEEL TOWER CARD & BOOK BOX TUTORIAL

SEE VIDEO CLASS ON MY BLOG POST FOR THE CARD FOLD

## Measurements

- Early Espresso Card Base: 7" x 5"
  - Scored at 1/2", 1-1/2", 2-1/2" & 3-1/2"
- Early Espresso Wings: (3) 5" x 3-1/2"
- Copper Foil Mats: (2) 4-3/4" x 3-1/4" & (2) 4-3/4" x 2-1/4"
- Printed Paper Panels: (2) 4-1/2' x 3" & (2) 4-1/2" x 2"
  - Printed paper panels are cut from both card bases and envelopes from the kit.

## **INSTRUCTIONS**

- Score the card base and attach the wings with Seal +. See video for tips on how to attach wings.
- Stamp the words on printed panel.
- Assemble the card base panels with Seal Adhesive and then decorate with die cuts from the kit.
- Note: I used some left over Rose Gold cord from last months "Time for Cake" kit.

AUTUMN ABUNDANCE BOX
SEE VIDEO CLASS ON MY BLOG POST FOR THE CARD FOLD

## **INSTRUCTIONS**

- I created this using the Stampin' Up Book Treat Boxes.
- Before assembling the box trace the cover on the box of the designer series paper and cut out.
- Apply Seal Adhesive (or Liquid Glue) over the entire top of the cover of the box and attach the designer paper.
- I sponged the edges with Espresso Ink.
- Heat emboss the words in white on the Cajun Craze die cut from the kit.
- Decorate the box with the die cuts and sequins from the kit.
- Attach a velcro dot to hold the box closed.