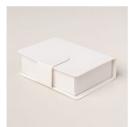

AUTUMN ABUNDANCE BOX
SEE VIDEO CLASS ON MY BLOG POST FOR THE CARD FOLD

## **INSTRUCTIONS**

- I created this using the Stampin' Up Book Treat Boxes.
- Before assembling the box trace the cover on the box of the designer series paper and cut out.
- Apply Seal Adhesive (or Liquid Glue) over the entire top of the cover of the box and attach the designer paper.
- I sponged the edges with Espresso Ink.
- Heat emboss the words in white on the Cajun Craze die cut from the kit.
- Decorate the box with the die cuts and sequins from the kit.
- Attach a velcro dot to hold the box closed.