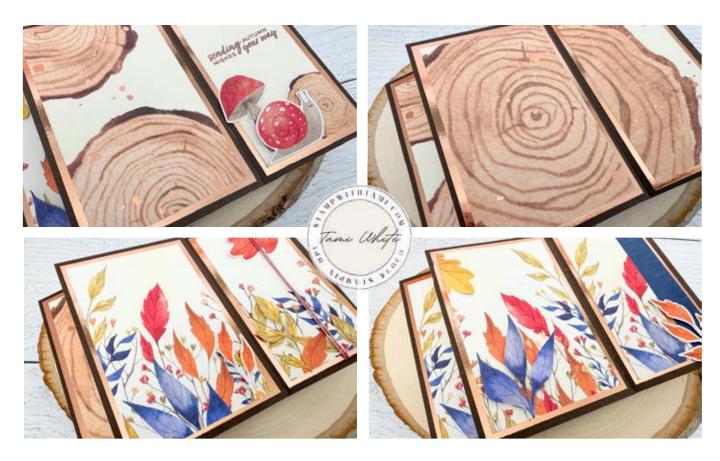

AUTUMN ABUNDANCE PINWHEEL TOWER CARD & BOOK BOX TUTORIAL

SEE VIDEO CLASS ON MY BLOG POST FOR THE CARD FOLD

## Measurements

- Early Espresso Card Base: 7" x 5"
  - Scored at 1/2", 1-1/2", 2-1/2" & 3-1/2"
- Early Espresso Wings: (3) 5" x 3-1/2"
- Copper Foil Mats: (2) 4-3/4" x 3-1/4" & (2) 4-3/4" x 2-1/4"
- Printed Paper Panels: (2) 4-1/2' x 3" & (2) 4-1/2" x 2"
  - Printed paper panels are cut from both card bases and envelopes from the kit.

## **INSTRUCTIONS**

- Score the card base and attach the wings with Seal +. See video for tips on how to attach wings.
- Stamp the words on printed panel.
- Assemble the card base panels with Seal Adhesive and then decorate with die cuts from the kit.
- Note: I used some left over Rose Gold cord from last months "Time for Cake" kit.