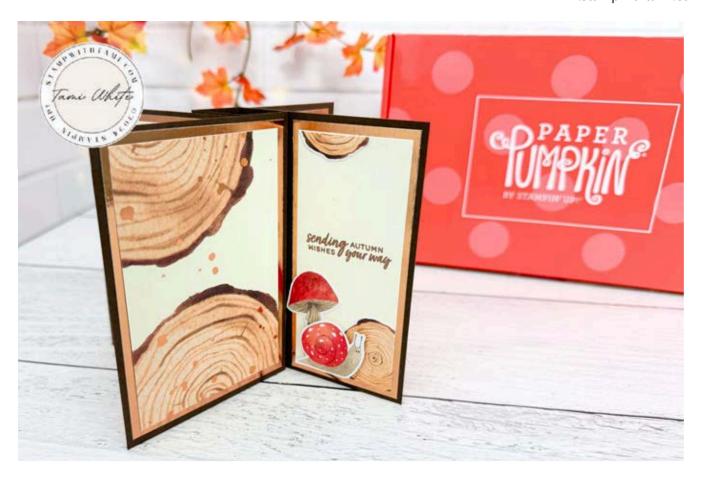

AUTUMN ABUNDANCE PINWHEEL TOWER CARD & BOOK BOX TUTORIAL

SEE VIDEO CLASS ON MY BLOG POST FOR THE CARD FOLD

## Measurements

- Early Espresso Card Base: 7" x 5"
  - Scored at 1/2", 1-1/2", 2-1/2" & 3-1/2"
- Early Espresso Wings: (3) 5" x 3-1/2"
- Copper Foil Mats: (2) 4-3/4" x 3-1/4" & (2) 4-3/4" x 2-1/4"
- Printed Paper Panels: (2) 4-1/2' x 3" & (2) 4-1/2" x 2"
  - Printed paper panels are cut from both card bases and envelopes from the kit.

## **INSTRUCTIONS**

- Score the card base and attach the wings with Seal +. See video for tips on how to attach wings.
- Stamp the words on printed panel.
- Assemble the card base panels with Seal Adhesive and then decorate with die cuts from the kit.
- Note: I used some left over Rose Gold cord from last months "Time for Cake" kit.