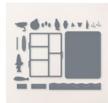

## **CUTS**

- Pool Party Base: 8-1/2" x 5-1/2"
- Petal Pink Mat (Left): 4" x 2-3/4"
- Petal Pink Mat (Bottom): 2-5/8" x 3/4"
- Poppy Parade Mat (Left): 3-7/8" x 2-5/8"
- Basic White (Left): 3-3/4"x 2-1/2"
- Basic White (Back Step): 2-1/2" x 2-1/2"
- Basic White (Mid Step): 2-1/2" x 2"
- Basic White (Front Bottom): 1-1/2" (trim)
- Poppy Parade Mat (Bottom): 2-5/8" x 5/8"
  Add 2-1/2" x 2" and 2-1/2" x 1-1/2" strips to the mid & back steps

## **INSTRUCTIONS**

- Create the Side Step Fold (See Template)
  - o On the 5-1/2" side, 3" from the side card from 1" to 6-1/2"
  - On the 8-1/2" side, 4-1/4" from the top score 3"
  - o On the opposite side score 2-1/2" from the end at 1", 2", 3-1/4", 4-1/2" & 6-1/2"
- Using the Stampin' Cut & Emboss Machine:
  - o Cut the circles from the Everyday Details dies in Petal Pink and Basic White.
  - o Cut the top of all of the white strips with the edgelit from the Gone Fishing Dies to create the snow drifts.
  - o Cut out desired penguins/snowman from the designer paper with coordinating dies or paper snips.
  - Emboss the background of the left side white panel with the Snowflake Sky Folder.
- Stamp the words on the circle.
- · Assemble the card. Attach Rainbow Dots.

## Side Step Fun Fold TEMPLATE