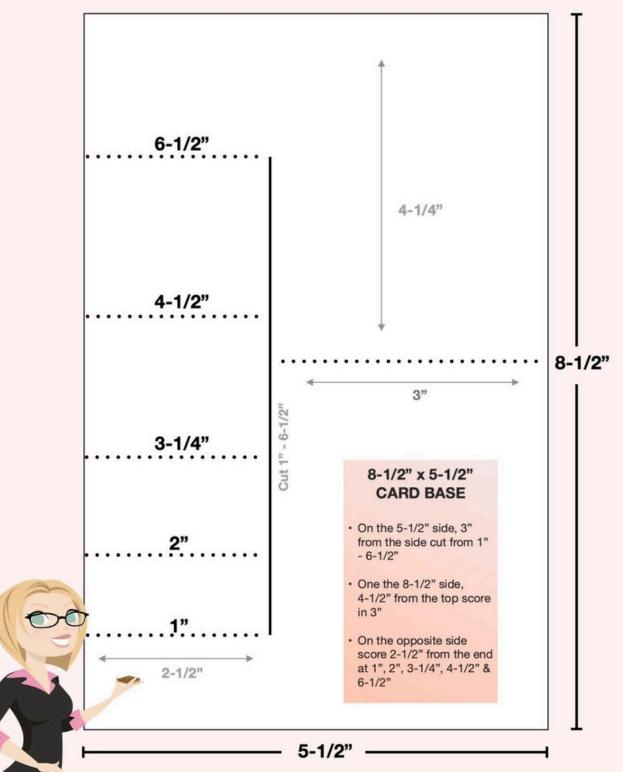

## **INSTRUCTIONS**

- Create the Side Step Fold (See Template)
  - o On the 5-1/2" side, 3" from the side card from 1" to 6-1/2"
  - On the 8-1/2" side, 4-1/4" from the top score 3"
  - o On the opposite side score 2-1/2" from the end at 1", 2", 3-1/4", 4-1/2" & 6-1/2"
- Using the Stampin' Cut & Emboss Machine:
  - o Cut the circles from the Everyday Details dies in Petal Pink and Basic White.
  - o Cut the top of all of the white strips with the edgelit from the Gone Fishing Dies to create the snow drifts.
  - o Cut out desired penguins/snowman from the designer paper with coordinating dies or paper snips.
  - Emboss the background of the left side white panel with the Snowflake Sky Folder.
- Stamp the words on the circle.
- · Assemble the card. Attach Rainbow Dots.

## Side Step Fun Fold TEMPLATE