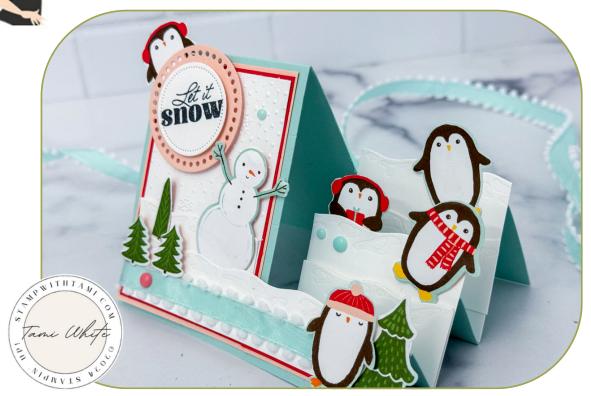

SEE MY SIDE STEP VIDEO FOR VISUAL HELP MAKING THIS FOLD

## **INSTRUCTIONS**

- Create the Side Step Fold (See Template)
  - o On the 5-1/2" side, 3" from the side card from 1" to 6-1/2"
  - On the 8-1/2" side, 4-1/4" from the top score 3"
  - o On the opposite side score 2-1/2" from the end at 1", 2", 3-1/4", 4-1/2" & 6-1/2"
- Using the Stampin' Cut & Emboss Machine:
  - o Cut the circles from the Everyday Details dies in Petal Pink and Basic White.
  - o Cut the top of all of the white strips with the edgelit from the Gone Fishing Dies to create the snow drifts.
  - o Cut out desired penguins/snowman from the designer paper with coordinating dies or paper snips.
  - Emboss the background of the left side white panel with the Snowflake Sky Folder.
- Stamp the words on the circle.
- · Assemble the card. Attach Rainbow Dots.

## Side Step Fun Fold TEMPLATE