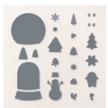

## **INSTRUCTIONS**

- Create the Side Step Fold (See Template)
  - o On the 5-1/2" side, 3" from the side card from 1" to 6-1/2"
  - On the 8-1/2" side, 4-1/4" from the top score 3"
  - o On the opposite side score 2-1/2" from the end at 1", 2", 3-1/4", 4-1/2" & 6-1/2"
- Using the Stampin' Cut & Emboss Machine:
  - o Cut the circles from the Everyday Details dies in Petal Pink and Basic White.
  - o Cut the top of all of the white strips with the edgelit from the Gone Fishing Dies to create the snow drifts.
  - o Cut out desired penguins/snowman from the designer paper with coordinating dies or paper snips.
  - Emboss the background of the left side white panel with the Snowflake Sky Folder.
- Stamp the words on the circle.
- · Assemble the card. Attach Rainbow Dots.

Everyday Details Dies - 162864

Gone Fishing Dies - 161541

Pool Party 5/8" (1.6 Cm) Pompom Ribbon - 164129

Rainbow Adhesive-Backed Dots - 162758

Snowflake Sky 3D Embossing Folder - 162026

Paper Trimmer -152392