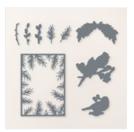

## INSTRUCTIONS

- Using Winterly Tree Tops Stamp Set, Basic White scrap paper and Memento Ink stamp the following:
  - The bird image
  - o Foliage Spray image
  - Words from Greetings of the Season Stamp Set.
- Color the images in with Stampin' Blends Markers.
- Attach the designer paper to the Basic White card base.
- Using the Stampin Cut & Emboss Machine:
  - Cut a circle from the center of the card base with Spotlight on Nature dies.
  - Cut the circle frame from the Spotlight on Nature dies.
  - Cut the bird image and the foliage spray.
  - See video for help with creating the card base.
- Using the Paper Snips cut out the words, and cut some of the extra berries off the birds.
- Assemble the card with Seal Adhesive and Stampin' Dimensionals.

## Nests of Winter Circle Wreath Card

Tami White tami@stampwithtami.com www.stampwithtami.com

Nests Of Winter Suite Collection (English) - 164072

Winterly Tree Tops Bundle (English) -164066

Winterly Tree Tops Cling Stamp Set (English) - 164184

Winterly Tree Tops Dies - 164065

Nests Of Winter 12" X 12" (30.5 X 30.5 Cm) Designer Series Paper -164183

Greetings Of The Season Stamp Set (English) - 164325

Tuxedo Black Memento Ink Pad -132708

Earth Tones Shimmer Gems -164070