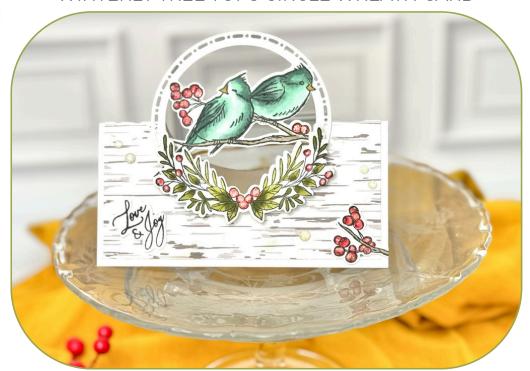

WINTERLY TREE TOPS CIRCLE WREATH CARD

SEE VIDEO TUTORIAL & WREATH CARD SERIES FOR MORE

## INSTRUCTIONS

- Using Winterly Tree Tops Stamp Set, Basic White scrap paper and Memento Ink stamp the following:
  - The bird image
  - o Foliage Spray image
  - Words from Greetings of the Season Stamp Set.
- Color the images in with Stampin' Blends Markers.
- Attach the designer paper to the Basic White card base.
- Using the Stampin Cut & Emboss Machine:
  - Cut a circle from the center of the card base with Spotlight on Nature dies.
  - Cut the circle frame from the Spotlight on Nature dies.
  - Cut the bird image and the foliage spray.
  - See video for help with creating the card base.
- Using the Paper Snips cut out the words, and cut some of the extra berries off the birds.
- Assemble the card with Seal Adhesive and Stampin' Dimensionals.