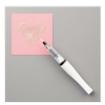

## INSTRUCTIONS

- Using Winterly Tree Tops Stamp Set, Basic White scrap paper and Memento Ink stamp the following:
  - The bird image
  - o Foliage Spray image
  - Words from Greetings of the Season Stamp Set.
- Color the images in with Stampin' Blends Markers.
- Attach the designer paper to the Basic White card base.
- Using the Stampin Cut & Emboss Machine:
  - Cut a circle from the center of the card base with Spotlight on Nature dies.
  - Cut the circle frame from the Spotlight on Nature dies.
  - Cut the bird image and the foliage spray.
  - See video for help with creating the card base.
- Using the Paper Snips cut out the words, and cut some of the extra berries off the birds.
- Assemble the card with Seal Adhesive and Stampin' Dimensionals.