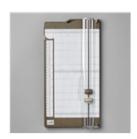

Basic White 8-1/2" X 11" Cardstock -159276

Earth Tones Shimmer Gems -164070

Paper Trimmer -152392

Stampin' Seal -152813

Cherry Cobbler & Gold 1/4" (6.4 Mm) Satin Ribbon -164028