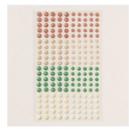

Basic White 8-1/2" X 11" Cardstock -159276

Earth Tones Shimmer Gems -164070

Paper Trimmer -152392

Stampin' Seal -152813

Cherry Cobbler & Gold 1/4" (6.4 Mm) Satin Ribbon -164028