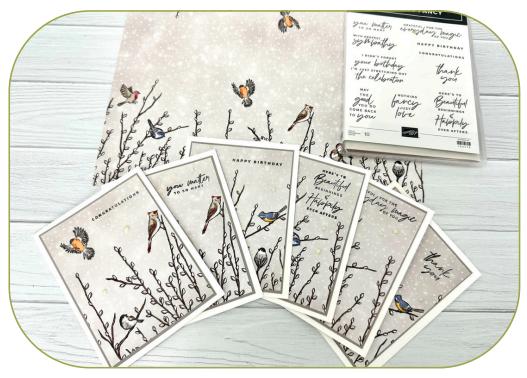

WINTERLY TREE TOPS 1 SHEET WONDER CARD SET

## **CUTS**

- 3 Sheets of Basic White Cardbase cut to 8-1/2" x 5-1/2" scored in half
- 6 panels of Gray Granite cut to 5-1/8"
  x 3-7/8"
- 1 piece of Nests of Winter DSP cut to
  6 panels at 5" x 3-3/4"

## **INSTRUCTIONS**

- Cut the cardstock and designer paper.
- Stamp words on the designer paper
- Assemble with Seal Adhesive.
- Wrap Ribbon around the stack for gifting.
- Cards fit Stampin' Up! Medium Sized Envelopes.