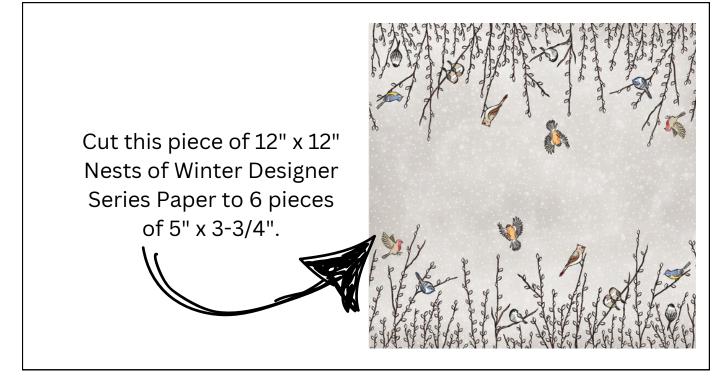

## **CUTS**

- 3 Sheets of Basic White Cardbase cut to 8-1/2" x 5-1/2" scored in half
- 6 panels of Gray Granite cut to 5-1/8"
  x 3-7/8"
- 1 piece of Nests of Winter DSP cut to
  6 panels at 5" x 3-3/4"