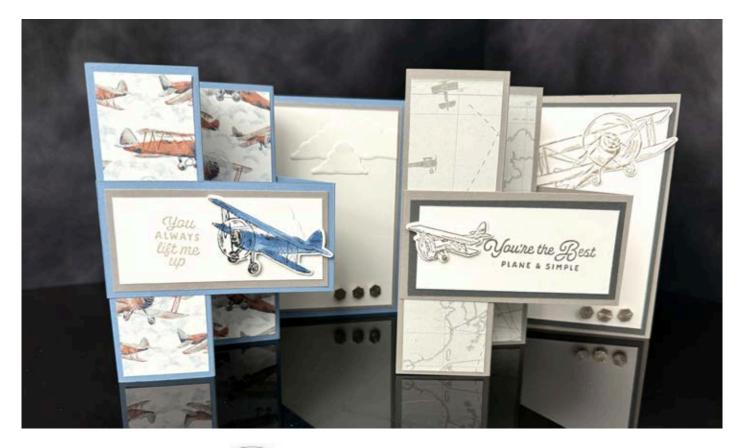

TAKE TO THE SKY ACCORDION Z FOLDS

### CARD CUTS

- Card Base #1: 11" x 5-1/2"
  Score at 1-3/4", 3-1/2", 5-1/4" & 7"
- Card Base #2: 8" x 2"
   Score at 4
- Designer Paper: (4) 5-1/4" x 1-1/2"
- Basic White Inside: 5-1/4" x 3-3/4"
- Frame for Base #2: (2) 3-3/4" 1-3/4"
- Basic White for Base #2: (2) 3-1/2" x 1-1/2"

## INSTRUCTIONS

- Stamp the words on the front White panel.
- Stamp plane images.
  - Optional: Color with Stampin' Blends Markers.
- Die cut plane and/or clouds
- Attach the Designer Paper and Basic White Inside to card base #1.
- Assemble panels and attach to the Z Fold Mechanism.
- Attach Industrial Trinkets.

# TEMPLATES

Cardbase #1: 11" X 5-1/2" Score at 1-3/4", 3-1/2", 5-1/4" & 7"

#### Cardbase #2 - Z Fold See measurements above