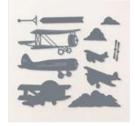

## INSTRUCTIONS

- Stamp the words on the front White panel.
- Stamp plane images.
  - Optional: Color with Stampin' Blends Markers.
- Die cut plane and/or clouds
- Attach the Designer Paper and Basic White Inside to card base #1.
- Assemble panels and attach to the Z Fold Mechanism.
- Attach Industrial Trinkets.

Adventurous Sky Dies - 163446

Take To The Sky 12" X 12" (30.5 X 30.5 Cm) Designer Series Paper -163436

Industrial Trinkets -163450

Gray Granite Classic Stampin' Pad - 147118

Boho Blue Stampin' Blends Combo Pack -161659