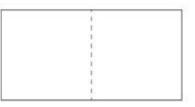

### CARD CUTS

- Card Base #1: 11" x 5-1/2"
  Score at 1-3/4", 3-1/2", 5-1/4" & 7"
- Card Base #2: 8" x 2"
   Score at 4
- Designer Paper: (4) 5-1/4" x 1-1/2"
- Basic White Inside: 5-1/4" x 3-3/4"
- Frame for Base #2: (2) 3-3/4" 1-3/4"
- Basic White for Base #2: (2) 3-1/2" x 1-1/2"

#### Cardbase #2 - Z Fold See measurements above