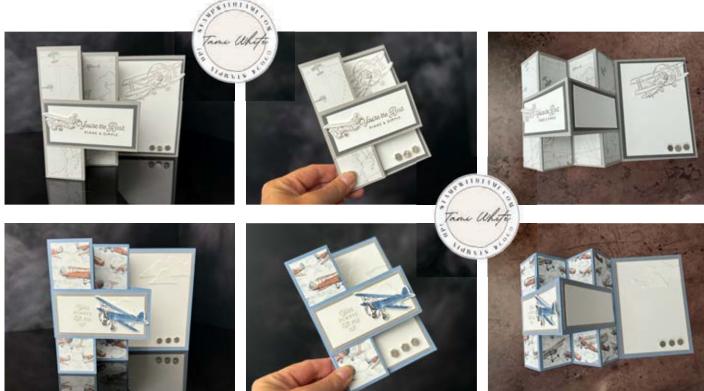

TAKE TO THE SKY ACCORDION Z FOLDS

### CARD CUTS

- Card Base #1: 11" x 5-1/2"
  Score at 1-3/4", 3-1/2", 5-1/4" & 7"
- Card Base #2: 8" x 2"
   Score at 4
- Designer Paper: (4) 5-1/4" x 1-1/2"
- Basic White Inside: 5-1/4" x 3-3/4"
- Frame for Base #2: (2) 3-3/4" 1-3/4"
- Basic White for Base #2: (2) 3-1/2" x 1-1/2"

## INSTRUCTIONS

- Stamp the words on the front White panel.
- Stamp plane images.
  - Optional: Color with Stampin' Blends Markers.
- Die cut plane and/or clouds
- Attach the Designer Paper and Basic White Inside to card base #1.
- Assemble panels and attach to the Z Fold Mechanism.
- Attach Industrial Trinkets.

# TEMPLATES

Cardbase #1: 11" X 5-1/2" Score at 1-3/4", 3-1/2", 5-1/4" & 7"

#### Cardbase #2 - Z Fold See measurements above