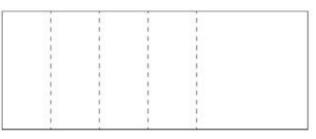

TAKE TO THE SKY ACCORDION Z FOLDS

### CARD CUTS

- Card Base #1: 11" x 5-1/2"
  Score at 1-3/4", 3-1/2", 5-1/4" & 7"
- Card Base #2: 8" x 2"
   Score at 4
- Designer Paper: (4) 5-1/4" x 1-1/2"
- Basic White Inside: 5-1/4" x 3-3/4"
- Frame for Base #2: (2) 3-3/4" 1-3/4"
- Basic White for Base #2: (2) 3-1/2" x 1-1/2"

# TEMPLATES

Cardbase #1: 11" X 5-1/2" Score at 1-3/4", 3-1/2", 5-1/4" & 7"