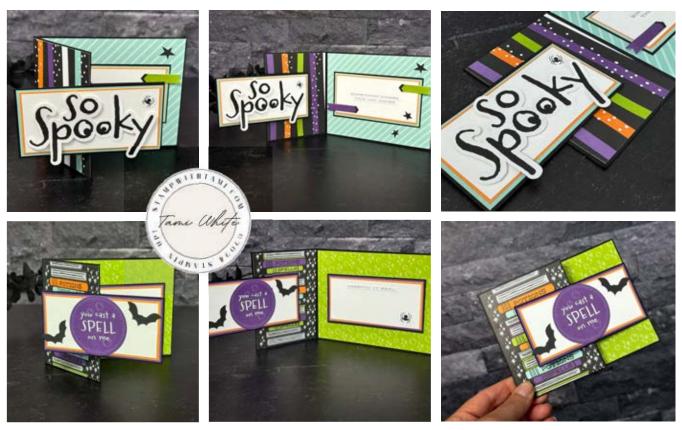

HALLOWEEN MEMORIES INSIDE OUT FLIP CARDS
SEE VIDEO CLASS ON MY BLOG POST

### **INSTRUCTIONS**

- Cut and score all of the paper. I used the 2 Tone cardstock for the Mats.
- Assemble the card stock and designer paper panels and to the card bases.
- Attach the 2 cardbases together.
- Attach stickers from the scrapbooking kit. Alternatively you can stamp and embellish the cards.