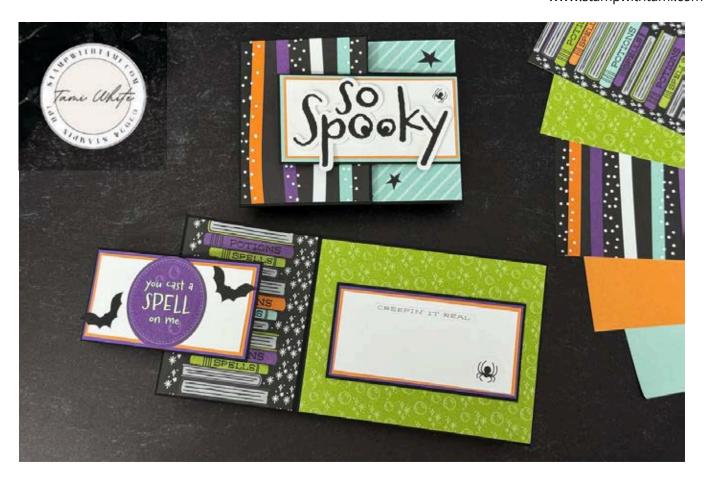

HALLOWEEN MEMORIES INSIDE OUT FLIP CARDS
SEE VIDEO CLASS ON MY BLOG POST

### **INSTRUCTIONS**

- Cut and score all of the paper. I used the 2 Tone cardstock for the Mats.
- Assemble the card stock and designer paper panels and to the card bases.
- Attach the 2 cardbases together.
- Attach stickers from the scrapbooking kit. Alternatively you can stamp and embellish the cards.