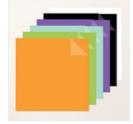

Halloween Memories 12" X 12" (30.5 X 30.5 Cm) Two-Tone Cardstock -166497

Halloween Memories Photopolymer Stamp Set (English) - 166495

Basic Black 8-1/2" X 11" Cardstock -121045

Basic White 8-1/2" X 11" Cardstock -159276