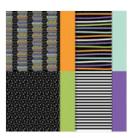

## Card Base #1 Cuts

- Basic Black: 11" x 4-1/4"
  - Score at 2-1/4" & 5-1/2"
  - On the short side cut 1" from the top and bottom to the short score line and remove section. See template / video for help.
- Designer Paper Inside Back: 5-1/8" x 4-3/8"
- Designer Paper Front: (2) 4-3/8" x 2-1/8"

### Card Base #2 & Inside Panel Cuts

- Basic Black: (2) 4-1/2" x 2-1/4"
- Pool / Grape Mat: (2) 4-3/8" x 2-1/8"
- Pumpkin Pie Mat: (2) 4-1/4" x 2"
- Basic White: 4-1/8" x 1-7/8"