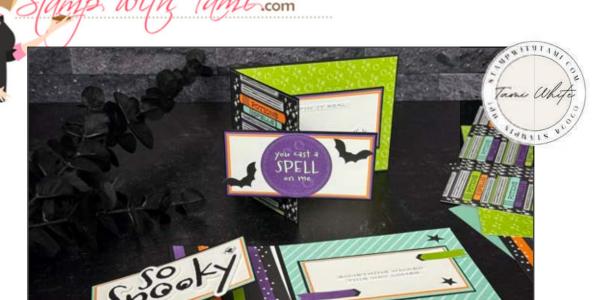

HALLOWEEN MEMORIES INSIDE OUT FLIP CARDS
SEE VIDEO CLASS ON MY BLOG POST

### **INSTRUCTIONS**

- Cut and score all of the paper. I used the 2 Tone cardstock for the Mats.
- Assemble the card stock and designer paper panels and to the card bases.
- Attach the 2 cardbases together.
- Attach stickers from the scrapbooking kit. Alternatively you can stamp and embellish the cards.

# Halloween Memories Inside Out Card

Halloween Memories Scrapbooking Workshop Kit (English) - 166494

Halloween Spells 12" X 12" (30.5 X 30.5 Cm) Designer Series Paper & Sticker Sheet (English) - 166610

Halloween Spells 12" X 12" (30.5 X 30.5 Cm) Designer Series Paper -166493