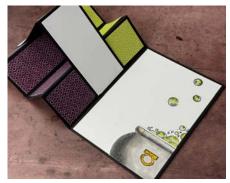

#### **CARD CUTS**

- Basic Black Card Base #1: 11" x 5-1/2"
  - Score at 1-3/4", 3-1/2", 5-1/4" & 7"
- Basic Black Card Base #2: 6-1/2" x 1-3/4"
  - Score at 3-1/4"
- Lemon Twist Designer Paper: (4) 2-1/2" x 1-1/2"
- Basic White Inside: 5-1/4" x 3-3/4"
- Basic White for Base #2: (2) 3" x 1-1/2"

### **INSTRUCTIONS**

- Stamp the words and bubbles on the front white panel for base #2. Stamp the caldron on the inside and some bubbles.
- Color the images with the Stampin' Blends Markers.
- Assemble the designer paper and white inside panels to card base #1 with Seal Adhesive.
- Attach Card base #2 panels and attach to card base #1.
- Attach Shiny Sequins.

#### **TEMPLATES**

Cardbase #1: 11" X 5-1/2" Score at 1-3/4", 3-1/2", 5-1/4" & 7"

Cardbase #2 - Z Fold See measurements above