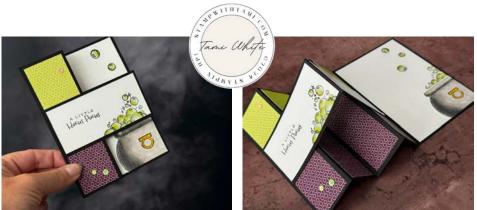

#### **CARD CUTS**

- Basic Black Card Base #1: 11" x 5-1/2"
  - Score at 1-3/4", 3-1/2", 5-1/4" & 7"
- Basic Black Card Base #2: 6-1/2" x 1-3/4"
  - Score at 3-1/4"
- Lemon Twist Designer Paper: (4) 2-1/2" x 1-1/2"
- Basic White Inside: 5-1/4" x 3-3/4"
- Basic White for Base #2: (2) 3" x 1-1/2"

### **INSTRUCTIONS**

- Stamp the words and bubbles on the front white panel for base #2. Stamp the caldron on the inside and some bubbles.
- Color the images with the Stampin' Blends Markers.
- Assemble the designer paper and white inside panels to card base #1 with Seal Adhesive.
- Attach Card base #2 panels and attach to card base #1.
- Attach Shiny Sequins.

#### **TEMPLATES**

Cardbase #1: 11" X 5-1/2" Score at 1-3/4", 3-1/2", 5-1/4" & 7"

Cardbase #2 - Z Fold See measurements above