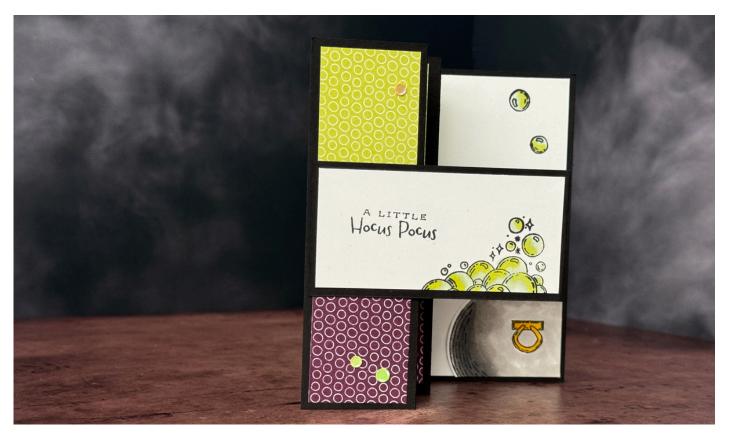

SEASON OF GREEN & GOLD ACCORDION Z FOLD

#### **CARD CUTS**

- Basic Black Card Base #1: 11" x 5-1/2"
  - Score at 1-3/4", 3-1/2", 5-1/4" & 7"
- Basic Black Card Base #2: 6-1/2" x 1-3/4"
  - Score at 3-1/4"
- Lemon Twist Designer Paper: (4) 2-1/2" x 1-1/2"
- Basic White Inside: 5-1/4" x 3-3/4"
- Basic White for Base #2: (2) 3" x 1-1/2"

### **INSTRUCTIONS**

- Stamp the words and bubbles on the front white panel for base #2. Stamp the caldron on the inside and some bubbles.
- Color the images with the Stampin' Blends Markers.
- Assemble the designer paper and white inside panels to card base #1 with Seal Adhesive.
- Attach Card base #2 panels and attach to card base #1.
- Attach Shiny Sequins.

#### **TEMPLATES**

Cardbase #1: 11" X 5-1/2" Score at 1-3/4", 3-1/2", 5-1/4" & 7"

Cardbase #2 - Z Fold See measurements above