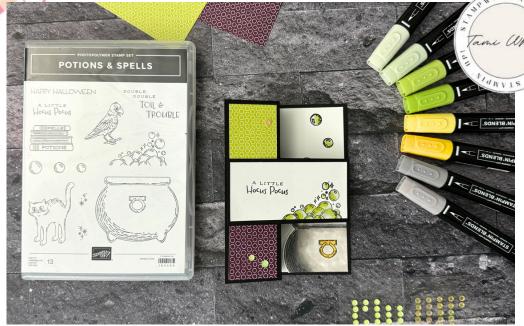

### **INSTRUCTIONS**

- Stamp the words and bubbles on the front white panel for base #2. Stamp the caldron on the inside and some bubbles.
- Color the images with the Stampin' Blends Markers.
- Assemble the designer paper and white inside panels to card base #1 with Seal Adhesive.
- Attach Card base #2 panels and attach to card base #1.
- Attach Shiny Sequins.

## Potions & Spells Accordion Z Fold

Tami White tami@stampwithtami.com www.stampwithtami.com

Potions & Spells Bundle (English) -164357

Potions & Spells
Photopolymer
Stamp Set
(English) - 164355

Potions & Spells Dies - 164141

Tuxedo Black Memento Ink Pad -132708

Neutrals 6" X 6" (15.2 X 15.2 Cm) Designer Series Paper - 163773

Brights 6" X 6" (15.2 X 15.2 Cm) Designer Series Paper - 163775

Basic Black 8-1/2" X 11" Cardstock -121045

Basic White 8-1/2" X 11" Cardstock -159276

Adhesive-Backed Shiny Sequins -163484

Soft Sea Foam Stampin' Blends Combo Pack -154902

Lemon Lime Twist Stampin' Blends Combo Pack -161682

Daffodil Delight Stampin' Blends Combo Pack -154883

Smoky Slate Stampin' Blends Combo Pack -154904

Gray Granite Stampin' Blends Combo Pack -154886

Stampin' Cut & Emboss Machine -149653

Paper Trimmer -152392

Stampin' Seal -152813