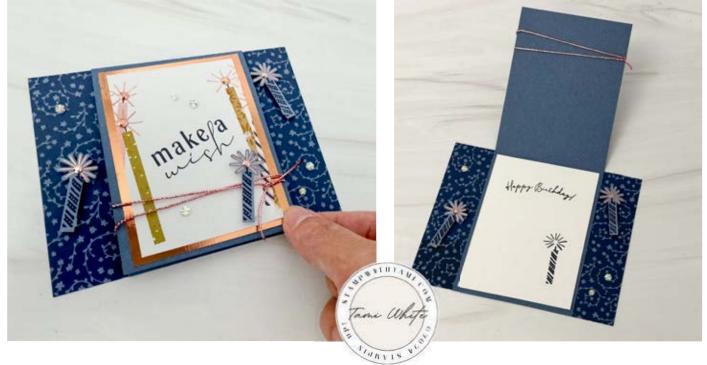

## TIME FOR CAKE FUN FOLD CARD

### MEASUREMENTS

- Printed Card Base: 5-1/2" x 4-1/4"
- Misty Moonlight Fold Mechanism: 8-1/2" x 3-1/4" score at 4-1/4"

amp with Tamp.com

- Copper Foil Front & Basic White Inside: 4" x 3"
- Printed Candles Paper for the Front: 3-3/4" x 2-3/4"

#### INSTRUCTIONS

- Stamp the words on the printed paper for the front, and on the inside.
- Stamp candle on the inside Basic White panel and stamp 2 on the candle die cuts.
- Attach the front and inside panels to the fold mechanism with Seal Adhesive.
- Wrap the Rose Cold Cord around the front.
- Attach the Fold Mechanism Panel to the card base with Seal Adhesive.
- Attach the candles with Mini Stampin' Dimensionals and embellishments.