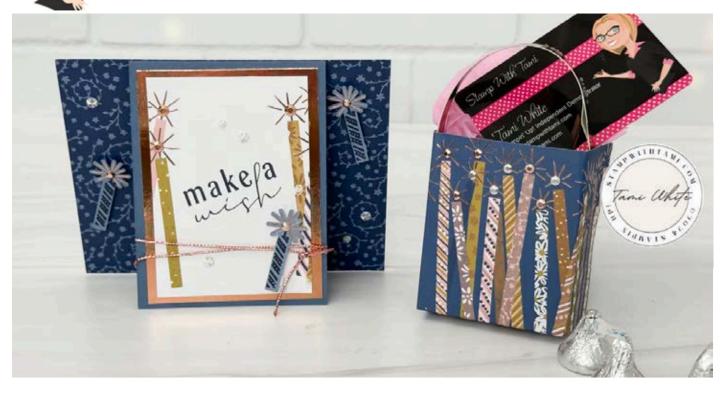

## TIME FOR CAKE FUN FOLD CARD

### MEASUREMENTS

- Printed Card Base: 5-1/2" x 4-1/4"
- Misty Moonlight Fold Mechanism: 8-1/2" x 3-1/4" score at 4-1/4"

amp with Tamp.com

- Copper Foil Front & Basic White Inside: 4" x 3"
- Printed Candles Paper for the Front: 3-3/4" x 2-3/4"

#### INSTRUCTIONS

- Stamp the words on the printed paper for the front, and on the inside.
- Stamp candle on the inside Basic White panel and stamp 2 on the candle die cuts.
- Attach the front and inside panels to the fold mechanism with Seal Adhesive.
- Wrap the Rose Cold Cord around the front.
- Attach the Fold Mechanism Panel to the card base with Seal Adhesive.
- Attach the candles with Mini Stampin' Dimensionals and embellishments.

## TIME FOR CAKE GIFT BOX

amp with Tamicom

### MEASUREMENTS

- Cut (2) 6" x 1/2" Copper Foil panels for the handle.
- Cut & Score the fun fold card base from the kit to 10" x 3-1/2" according to the template:
  - A. Score the bottom at 3/4"
  - B. Cut 1/2" off the left side
  - C. Pre-Scored at 1-1/2"
  - D. Pre-Scored at 4"
  - E. Pre-Scored at 6-1/2"
  - F. Score at 9"
  - G. Cut at 10"
  - H. Cut at 5-1/4"

- Assemble the box with Seal + or Tear Tape.
- Attach the 2 Copper Foil handle strips together and loosen fibers with a Bone Folder. The attach to the inside of the box with Seal + or Tear Tape.
- Attach Metallics Embellishments.