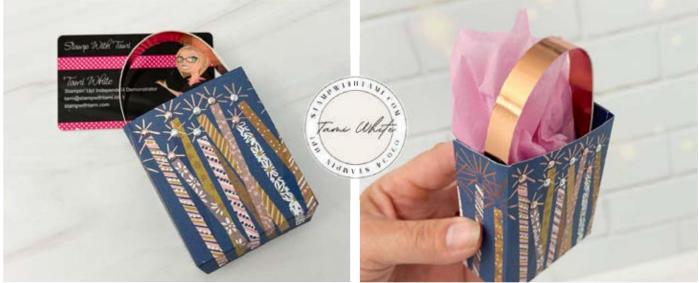

## TIME FOR CAKE GIFT BOX

amp with Tamicom

- Assemble the box with Seal + or Tear Tape.
- Attach the 2 Copper Foil handle strips together and loosen fibers with a Bone Folder. The attach to the inside of the box with Seal + or Tear Tape.
- Attach Metallics Embellishments.