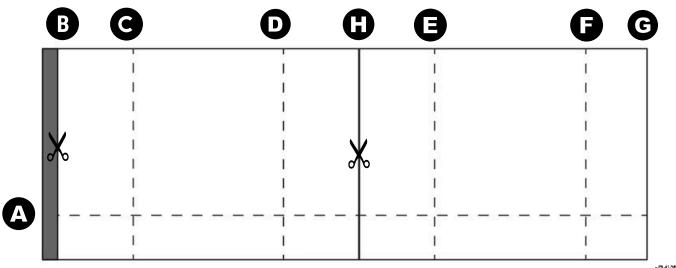

### MEASUREMENTS

- Cut (2) 6" x 1/2" Copper Foil panels for the handle.
- Cut & Score the fun fold card base from the kit to 10" x 3-1/2" according to the template:
  - A. Score the bottom at 3/4"
  - B. Cut 1/2" off the left side
  - C. Pre-Scored at 1-1/2"
  - D. Pre-Scored at 4"
  - E. Pre-Scored at 6-1/2"
  - F. Score at 9"
  - G. Cut at 10"
  - H. Cut at 5-1/4"