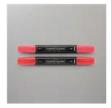

Cherry Cobbler Classic Stampin' Pad - 147083

Regal Distressed Patterns 12" X 12" (30.5 X 30.5 Cm) Specialty Designer Series Paper -164037

Coastal Cabana 8-1/2" X 11" Cardstock -131297

Cherry Cobbler 8-1/2" X 11" Cardstock -119685