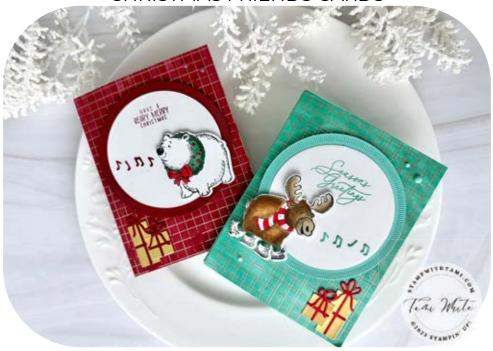

## **MEASUREMENTS**

• Card Base: 8-1/2" x 5-1/2" scored in half

Designer Paper: 5-1/2" x 4-1/4"
Basic White Inside: 5-1/4" x 4"

•

## **INSTRUCTIONS**

- Stamp and color the bear / moose images.
- Optional: Color the white patterned paper with coordinating Stampin' Blends markers.
- Using the Stampin' Cut & Emboss Machine Cut:
  - Cut the bear / moose images with coordinating die.
  - Cut the circle die from the Christmas Friends set from white.
  - Cut the largest circle die from coordinating color card stock.
  - Cut packages and music notes.
- Stamp the words on the top of the white circle.
- Assemble the card with Seal Adhesive and Stampin' Dimensionals.