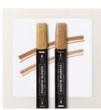

Basic White 8-1/2" X 11" Cardstock -159276

Gold Foil Sheets -132622

Shaded Spruce Stampin' Blends Combo Pack -154903

Poppy Parade Stampin' Blends Combo Pack -154958

Pecan Pie Stampin' Blends Combo Pack -161674