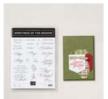

## **MEASUREMENTS**

• Card Base: 8-1/2" x 5-1/2" scored in half

Designer Paper: 5-1/2" x 4-1/4"
Basic White Inside: 5-1/4" x 4"

•

## **INSTRUCTIONS**

- Stamp and color the bear / moose images.
- Optional: Color the white patterned paper with coordinating Stampin' Blends markers.
- Using the Stampin' Cut & Emboss Machine Cut:
  - Cut the bear / moose images with coordinating die.
  - Cut the circle die from the Christmas Friends set from white.
  - Cut the largest circle die from coordinating color card stock.
  - Cut packages and music notes.
- Stamp the words on the top of the white circle.
- Assemble the card with Seal Adhesive and Stampin' Dimensionals.