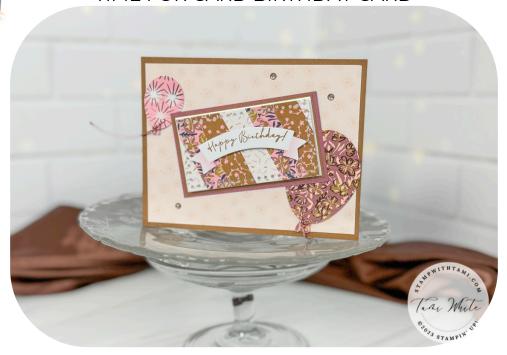

TIME FOR CARD BIRTHDAY CARD

## **MEASUREMENTS**

- Pecan Pie Card Base: 11" x 4-1/4" Scored in half at 5-1/2"
- Printed Paper from envelope: 5-1/4" x 4"
- Moody Mauve: 3-5/8" x 2-1/8"
- Pecan Pie: 3-1/2" x 2"
- Basic White: Front 3-3/8"x 1-7/8", Inside 5-1/4" x 4", and Scrap

## **INSTRUCTIONS**

- Stamp the words on the banner die cut from the kit.
- Using a pencil trace the middle rectangle die from the Everyday Dies set on scrap white to use as a guide.
- Attach the printed strips diagonally over traced guide.
- Line up the rectangle die over the strips (along the traced guide) and cut out.
- Assemble the card with Seal Adhesive and Stampin' Dimensionals.
- Attach Pecan Pie Dots.