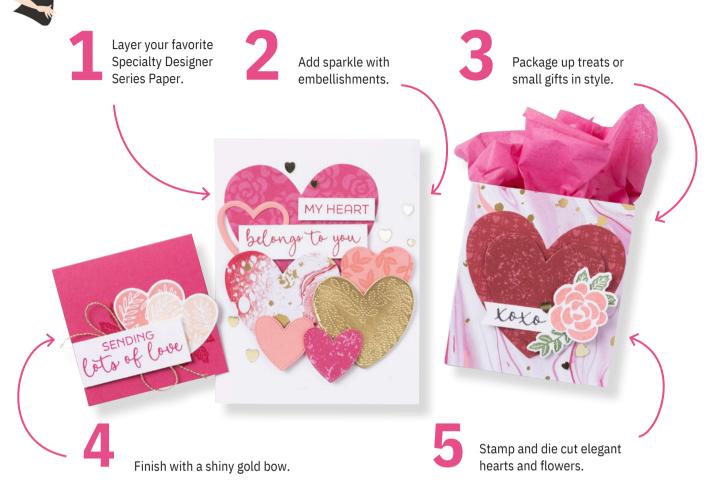

INLINE EXCLUSIVES

Shop our full selection of crafting products in our online store! You can shop online or place an order through your demonstrator.

1. MARBLED ELEGANCE 12" X 12" (30.5 X 30.5 CM) SPECIALTY DESIGNER SERIES PAPER 164919 |  $$16.50 \cdot 12$  sheets. Includes gold foil details on some designs.