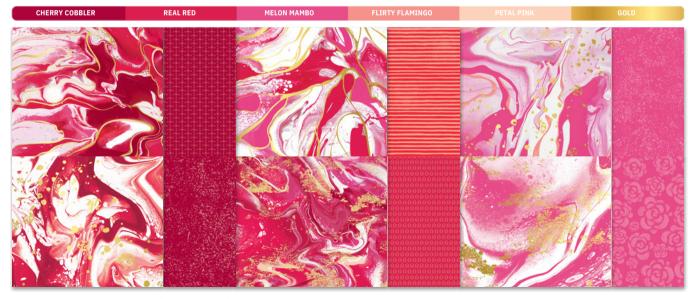

INLINE EXCLUSIVES

Shop our full selection of crafting products in our online store! You can shop online or place an order through your demonstrator.

1. MARBLED ELEGANCE 12" X 12" (30.5 X 30.5 CM) SPECIALTY DESIGNER SERIES PAPER 164919 |  $$16.50 \cdot 12$  sheets. Includes gold foil details on some designs.