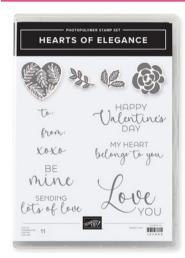

► To order bundle items individually
HEARTS OF ELEGANCE STAMP SET
164909 | \$20.00 • EN FR 11 photopolymer stamps.
HEARTS OF ELEGANCE DIES

164915 | \$36.00 10 dies. Largest die: 4-1/2" x 4" (11.4 x 10.2 cm).