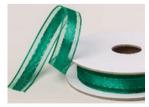

REGAL FOILED ADHESIVE- BACKED DOTS #164038

Berry Burst, Blackberry Bliss, Night of Navy, Shaded Spruce

CHERRY COBBLER & GOLD 1/4" SATIN RIBBON #164028 Cherry Cobbler & Gold

SHADED SPRUCE 1/2" SATIN & SHEER RIBBON #164224