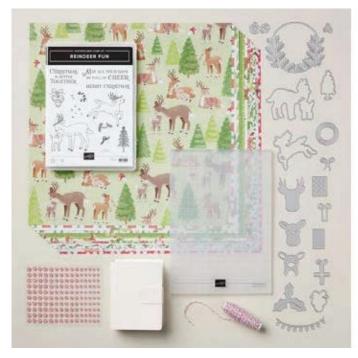

## Reindeer Days Accordion Z Fold Cards

Tami White tami@stampwithtami.com www.stampwithtami.com

Reindeer Days Suite 164052 \$102.00

Reindeer Days Stamps & Dies Forever Plaid Embossing Folder Reindeer Days Designer Paper Real Red & White Bakers Twine

Available September 4
Items can be purchased individually or as a full suite

Special Offer Reindeer Days Suite Kit Available through September 4, 2024 Offered by Tami White Only

**Christmas Labels Stamp Set** 164296 \$24.00 Available September 4