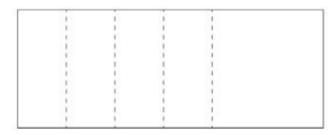

#### PEBBLED PATH CARD CUTS

- Card Base #1: 11" x 5-1/2"
  - Score at 1-3/4", 3-1/2", 5-1/4" & 7"
- Card Base #2: 6-1/2" x 2" score at 3-1/4"
- Designer Paper: (4) 5-1/4" x 1-1/2" Basic
- White Inside: 5-1/4" x 3-3/4" Basic
- White for Z Fold: (2) 3" x 1-3/4"

#### REAL RED CARD CUTS

- Card Base #1: 11" x 5-1/2"
  - Score at 1-3/4", 3-1/2", 5-1/4" & 7"
- Card Base #2: 6-1/2" x 3"
- Designer Paper: (4) 5-1/4" x 1-1/2"
- Basic White Inside: 5-1/4" x 3-3/4"
- Basic White for Z Fold: (2) 3" x 2-3/4"

#### **TEMPLATES**

Cardbase #1: 11" X 4-1/4" Score at 1-3/4", 3-1/2", 5-1/4" & 7"

Cardbase #2 - Z Fold
See measurements above