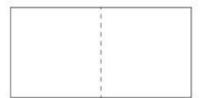

#### PEBBLED PATH CARD CUTS

- Card Base #1: 11" x 5-1/2"
  - Score at 1-3/4", 3-1/2", 5-1/4" & 7"
- Card Base #2: 6-1/2" x 2" score at 3-1/4"
- Designer Paper: (4) 5-1/4" x 1-1/2" Basic
- White Inside: 5-1/4" x 3-3/4" Basic
- White for Z Fold: (2) 3" x 1-3/4"

#### REAL RED CARD CUTS

- Card Base #1: 11" x 5-1/2"
  - Score at 1-3/4", 3-1/2", 5-1/4" & 7"
- Card Base #2: 6-1/2" x 3"
- Designer Paper: (4) 5-1/4" x 1-1/2"
- Basic White Inside: 5-1/4" x 3-3/4"
- Basic White for Z Fold: (2) 3" x 2-3/4"

#### **TEMPLATES**

Cardbase #1: 11" X 4-1/4" Score at 1-3/4", 3-1/2", 5-1/4" & 7"

Cardbase #2 - Z Fold
See measurements above