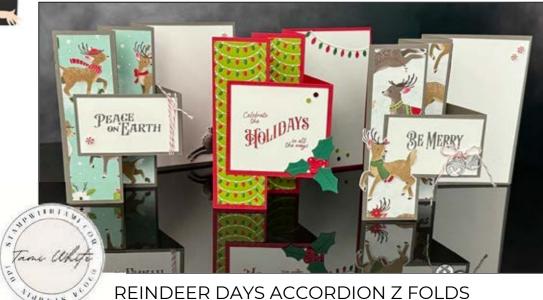

## Reindeer Days Accordion Z Fold Cards

Tami White tami@stampwithtami.com www.stampwithtami.com

Reindeer Days Suite 164052 \$102.00

Reindeer Days Stamps & Dies Forever Plaid Embossing Folder Reindeer Days Designer Paper Real Red & White Bakers Twine

# Reindeer Days Accordion Z Fold Cards

Tami White tami@stampwithtami.com www.stampwithtami.com

### INSTRUCTIONS

- Stamp the words from the Christmas Labels Stamp Set on the front Z fold panel.
- Using the Stampin Cut & Emboss Machine:
  - Be Merry Card: Cut Silver bells from Silver Foil
  - Holidays Card: Cut the pieces to the mistletoe and cut the light string from Basic White.
  - Using either dies or Paper Snips cut out the reindeer from Designer Paper.
- Red Holidays Card: Color the lights with the Real Red & Shaded Spruce markers (either Stampin' Write Markers or Stampin' Blends Markers).
- Score the card bases #1 & 2.
- Attach the Designer Paper and Basic White to the card bases with Seal Adhesive.
- Attach the #2 cardbase to the #1 (see video for help).
- Attach twine and embellishments.
- See photos on last page.