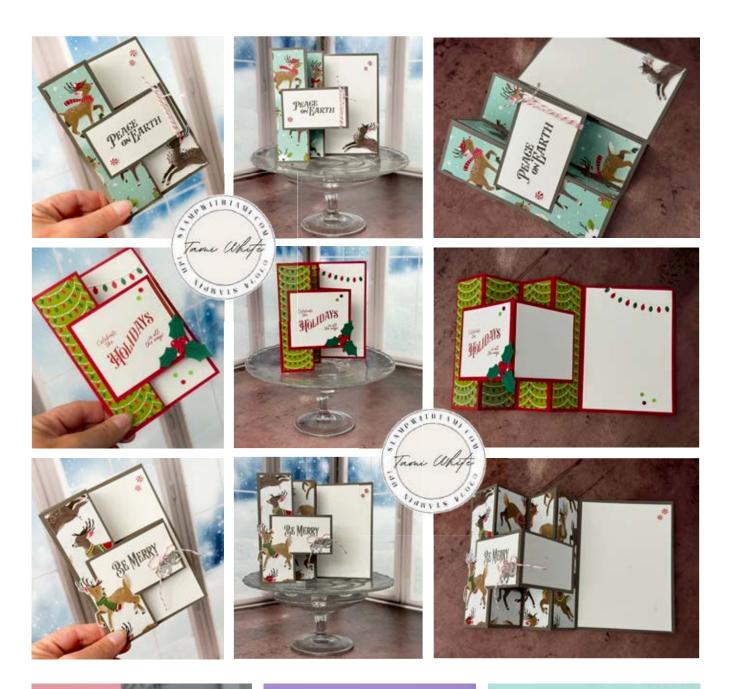

#### PEBBLED PATH CARD CUTS

- Card Base #1: 11" x 5-1/2"
  - Score at 1-3/4", 3-1/2", 5-1/4" & 7"
- Card Base #2: 6-1/2" x 2" score at 3-1/4"
- Designer Paper: (4) 5-1/4" x 1-1/2" Basic
- White Inside: 5-1/4" x 3-3/4" Basic
- White for Z Fold: (2) 3" x 1-3/4"

### INSTRUCTIONS

- Stamp the words from the Christmas Labels Stamp Set on the front Z fold panel.
- Using the Stampin Cut & Emboss Machine:
  - Be Merry Card: Cut Silver bells from Silver Foil
  - Holidays Card: Cut the pieces to the mistletoe and cut the light string from Basic White.
  - Using either dies or Paper Snips cut out the reindeer from Designer Paper.
- Red Holidays Card: Color the lights with the Real Red & Shaded Spruce markers (either Stampin' Write Markers or Stampin' Blends Markers).
- Score the card bases #1 & 2.
- Attach the Designer Paper and Basic White to the card bases with Seal Adhesive.
- Attach the #2 cardbase to the #1 (see video for help).
- Attach twine and embellishments.
- See photos on last page.

#### REAL RED CARD CUTS

- Card Base #1: 11" x 5-1/2"
  - Score at 1-3/4", 3-1/2", 5-1/4" & 7"
- Card Base #2: 6-1/2" x 3"
- Designer Paper: (4) 5-1/4" x 1-1/2"
- Basic White Inside: 5-1/4" x 3-3/4"
- Basic White for Z Fold: (2) 3" x 2-3/4"

#### **TEMPLATES**

Cardbase #1: 11" X 4-1/4" Score at 1-3/4", 3-1/2", 5-1/4" & 7"

Cardbase #2 - Z Fold
See measurements above

## Reindeer Days Accordion Z Fold Cards

Tami White tami@stampwithtami.com www.stampwithtami.com

Reindeer Days Suite 164052 \$102.00

Reindeer Days Stamps & Dies Forever Plaid Embossing Folder Reindeer Days Designer Paper Real Red & White Bakers Twine