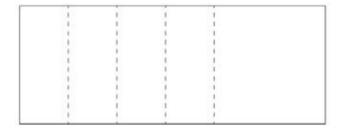

## **CARD CUTS**

- Basic Black Card Base #1: 11" x 5-1/2"
   Score at 1-3/4", 3-1/2", 5-1/4" & 7"
- Basic Black Card Base #2: 6-1/2" x 3-1/4" Score at 3-1/4"
- **Designer Paper:** (4) 5-1/4" x 1-1/2"
- Basic White Inside: 5-1/4" x 3-3/4" Pumpkin Pie for Z Fold: (2) 3" x 3"

## **TEMPLATES**

Cardbase #1: 11" X 4-1/4" Score at 1-3/4", 3-1/2", 5-1/4" & 7"

Cardbase #2 - Z Fold
See measurements above