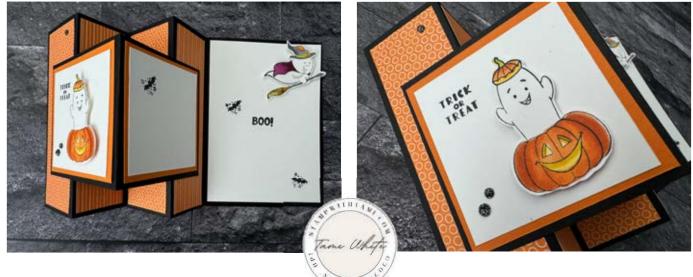

PLAYFUL GHOSTS ACCORDION Z FOLDS SEE VIDEO ON MY BLOG FOR FOLD TIPS

## **INSTRUCTIONS**

- Stamp the words and bats on the front and inside panels in Basic Black.
- Stamp the 2 ghost images on Basic White scrap paper and color with Stampin' Blends Markers.
- Assemble the Designer paper and card stock panels to the 2 card bases.
- Attach the 2 card bases together.
- Attach 2 2 ghosts with Stampin' Dimensionals.
- Attach the Sparkle Gems.

## **TEMPLATES**

Cardbase #1: 11" X 4-1/4" Score at 1-3/4", 3-1/2", 5-1/4" & 7"

Cardbase #2 - Z Fold
See measurements above