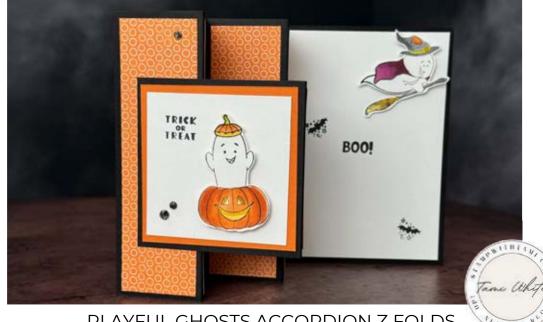

PLAYFUL GHOSTS ACCORDION Z FOLDS SEE VIDEO ON MY BLOG FOR FOLD TIPS

## **CARD CUTS**

- Basic Black Card Base #1: 11" x 5-1/2"
   Score at 1-3/4", 3-1/2", 5-1/4" & 7"
- Basic Black Card Base #2: 6-1/2" x 3-1/4" Score at 3-1/4"
- **Designer Paper:** (4) 5-1/4" x 1-1/2"
- Basic White Inside: 5-1/4" x 3-3/4" Pumpkin Pie for Z Fold: (2) 3" x 3"

**Basic White for Z Fold:** (2) 2-3/4" x 2-3/3"

## **INSTRUCTIONS**

- Stamp the words and bats on the front and inside panels in Basic Black.
- Stamp the 2 ghost images on Basic White scrap paper and color with Stampin' Blends Markers.
- Assemble the Designer paper and card stock panels to the 2 card bases.
- Attach the 2 card bases together.
- Attach 2 2 ghosts with Stampin' Dimensionals.
- Attach the Sparkle Gems.

## **TEMPLATES**

Cardbase #1: 11" X 4-1/4" Score at 1-3/4", 3-1/2", 5-1/4" & 7"

Cardbase #2 - Z Fold
See measurements above