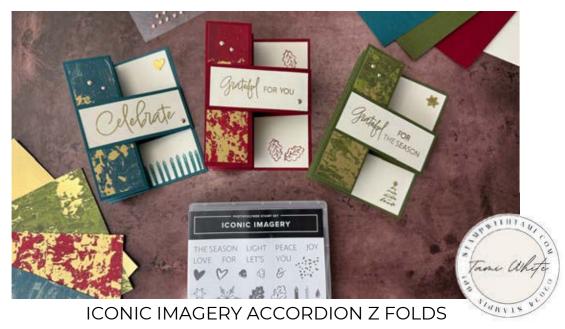

## Iconic Imagery Accordion Double Z Fold

Tami White tami@stampwithtami.com www.stampwithtami.com

#### **CARD CUTS**

- Card Base #1: 11" x 5-1/2"
  - Score at 1-3/4", 3-1/2", 5-1/4" & 7"
- Card Base #2: 8" x 1-3/4"
  - Score at 4"
- Designer Paper: (4) 5-1/4" x 1-1/2"
- Very Vanilla Inside: 5-1/4" x 3-3/4"
- Very Vanilla for base #2: (2) 3-3/4" x 1-1/2"

### **INSTRUCTIONS**

- Stamp the words on the front Vanilla panel in Versamark and heat emboss in gold.
- Stamp images on the inside Vanilla Panel.
- Optional: Die cut any elements you'd like to add.
- Attach the Designer Paper and Vanilla Inside to card base #1.
- Assemble the labels and attach to the Z Fold Mechanism.
- Attach Metallic Gems.