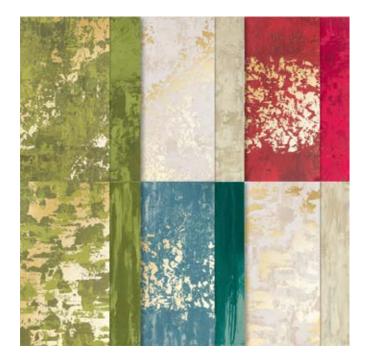

# Season of Elegance 12" x 12" Specialty Designer Series Paper

164144 \$16.50

- \* 12 sheets of patterned paper: 2 each of 6 double-sided designs
- \* 12" x 12" (30.5 x 30.5 cm)
- \* Acid free
- \* Lignin free

Product colors: Basic Beige, Cherry Cobbler, Crumb Cake, gold, Gray Granite, Lost Lagoon, Mossy Meadow, Old Olive, Pretty Peacock, Real Red

Available September 4 Items can be purchased individually or as a full suite