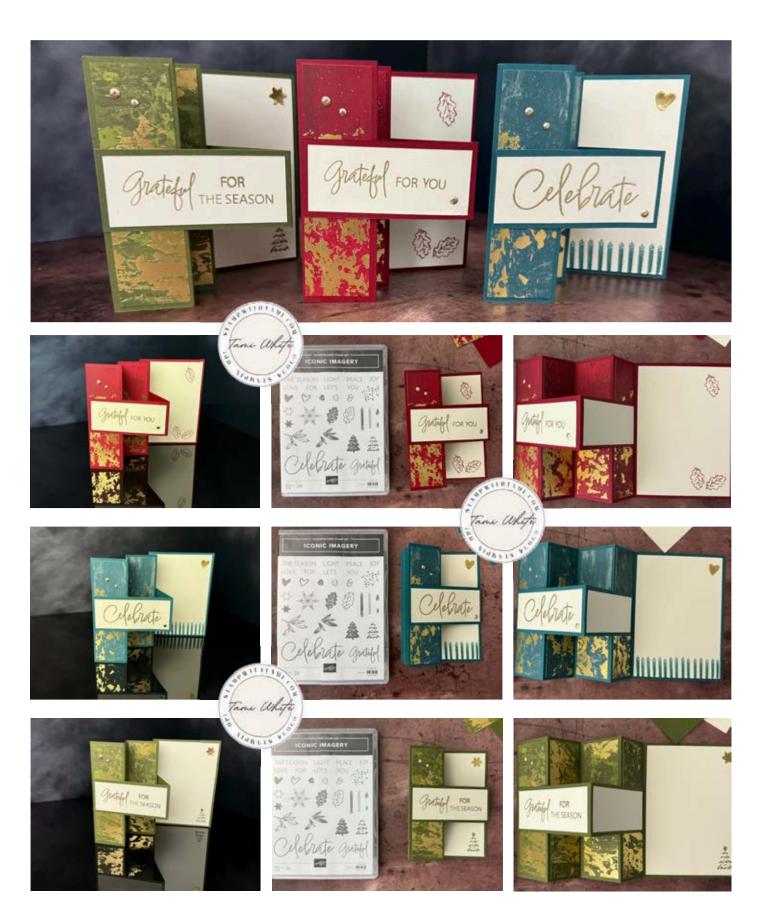

#### **CARD CUTS**

- Card Base #1: 11" x 5-1/2"
  - Score at 1-3/4", 3-1/2", 5-1/4" & 7"
- Card Base #2: 8" x 1-3/4"
  - Score at 4"
- Designer Paper: (4) 5-1/4" x 1-1/2"
- Very Vanilla Inside: 5-1/4" x 3-3/4"
- Very Vanilla for base #2: (2) 3-3/4" x 1-1/2"

### **INSTRUCTIONS**

- Stamp the words on the front Vanilla panel in Versamark and heat emboss in gold.
- Stamp images on the inside Vanilla Panel.
- Optional: Die cut any elements you'd like to add.
- Attach the Designer Paper and Vanilla Inside to card base #1.
- Assemble the labels and attach to the Z Fold Mechanism.
- Attach Metallic Gems.

#### **TEMPLATES**

Cardbase #1: 11" X 4-1/4" Score at 1-3/4", 3-1/2", 5-1/4" & 7"

Cardbase #2 - Z Fold See measurements above

## Iconic Imagery Accordion Double Z Fold

Tami White tami@stampwithtami.com www.stampwithtami.com