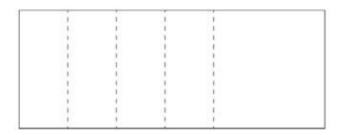

#### **CARD CUTS**

- Card Base #1: 11" x 5-1/2"
  - Score at 1-3/4", 3-1/2", 5-1/4" & 7"
- Card Base #2: 8" x 1-3/4"
  - Score at 4"
- Designer Paper: (4) 5-1/4" x 1-1/2"
- Very Vanilla Inside: 5-1/4" x 3-3/4"
- Very Vanilla for base #2: (2) 3-3/4" x 1-1/2"

#### **TEMPLATES**

Cardbase #1: 11" X 4-1/4" Score at 1-3/4", 3-1/2", 5-1/4" & 7"

Cardbase #2 - Z Fold See measurements above