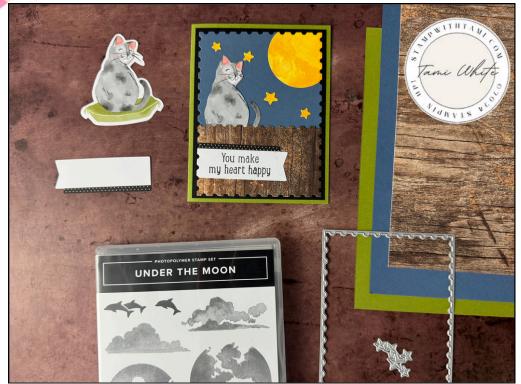

Cat on a Fence Card

## **CARD CUTS**

- Old Olive Card Base: 8-1/2" x 5-1/2" Score in half at 4-1/4"
- Basic Black: 5-1/4" x 4"
- Basic White Inside: 5-1/4" x 4"
- Basic White Front: 4-7/8" x 3-5/8"
- Wood DSP: 4-1/8" x 3-3/4"

## **INSTRUCTIONS**

- Stamp the words in Basic Black ink on a die cut label from the kit.
- Stamp the moon in Daffodil Delight ink on Basic White cardstock, then sponge in Daffodil Delight ink witha Sponge Dauber (or Blending Brush).
- Sponge an area of Basic White scrap cardstock with Daffodil Delight ink to use for stars dies.
- Punch out the moon with the Circle Punch.
- Optional: I fussy cut the white border around the cat.
- Using the Stampin' Cut & Emboss Machine:
  - Cut the Wood DSP with the Perennial Postage die, then attach to the bottom of the Misty Moonlight panel with Seal Adhesive.
  - Cut the Misty Moonlight panel with the Largest Perennial Postage dies.
- Assemble the card using Seal Adhesive.