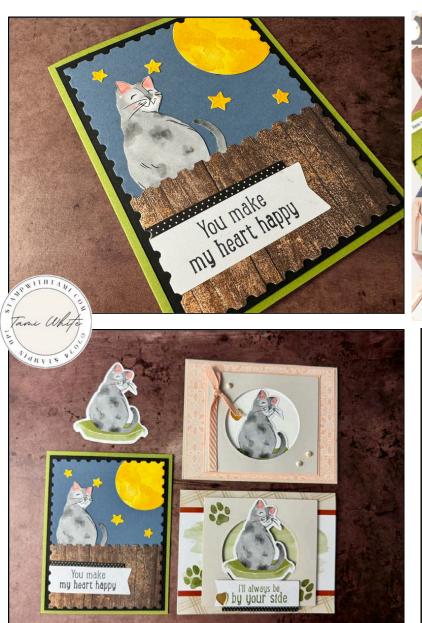

Cat on a Fence Card

## **CARD CUTS**

- Old Olive Card Base: 8-1/2" x 5-1/2" Score in half at 4-1/4"
- Basic Black: 5-1/4" x 4"
- Basic White Inside: 5-1/4" x 4"
- Basic White Front: 4-7/8" x 3-5/8"
- Wood DSP: 4-1/8" x 3-3/4"

## **INSTRUCTIONS**

- Stamp the words in Basic Black ink on a die cut label from the kit.
- Stamp the moon in Daffodil Delight ink on Basic White cardstock, then sponge in Daffodil Delight ink witha Sponge Dauber (or Blending Brush).
- Sponge an area of Basic White scrap cardstock with Daffodil Delight ink to use for stars dies.
- Punch out the moon with the Circle Punch.
- Optional: I fussy cut the white border around the cat.
- Using the Stampin' Cut & Emboss Machine:
  - Cut the Wood DSP with the Perennial Postage die, then attach to the bottom of the Misty Moonlight panel with Seal Adhesive.
  - Cut the Misty Moonlight panel with the Largest Perennial Postage dies.
- Assemble the card using Seal Adhesive.