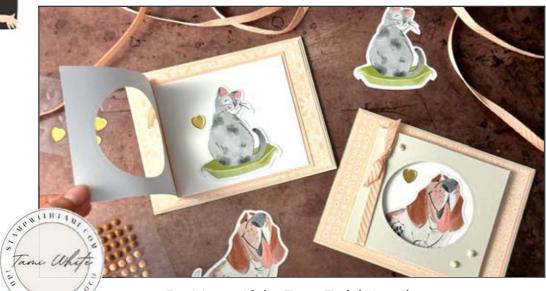

## CARD CUTS

- Basic Beige Card Bases: 8-1/2" x 5-1/2" score in half at 4-1/4"
- Country Lace Petal Pink Designer Paper: 5-1/4" x 4"

into with

- Basic White Fold Panel: 4-1/2"x 3-1/2" Score at 1/2" on the long side
- Beige Die cut Circle Panel from the kit: 4" x 3-1/2"
- Petal Pink: 4-1/4" x 3-5/8"

## INSTRUCTIONS

- Attach the circle die cut panel along the 1/2" scored section of the Basic White Fold Panel to create folded panel.
- Wrap Petal Pink Ribbon around the front.
- Assemble the card.