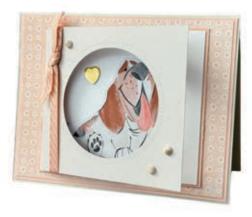

## CARD CUTS

- Basic Beige Card Bases: 8-1/2" x 5-1/2" score in half at 4-1/4"
- Country Lace Petal Pink Designer Paper: 5-1/4" x 4"

into with

- Basic White Fold Panel: 4-1/2"x 3-1/2" Score at 1/2" on the long side
- Beige Die cut Circle Panel from the kit: 4" x 3-1/2"
- Petal Pink: 4-1/4" x 3-5/8"

## INSTRUCTIONS

- Attach the circle die cut panel along the 1/2" scored section of the Basic White Fold Panel to create folded panel.
- Wrap Petal Pink Ribbon around the front.
- Assemble the card.