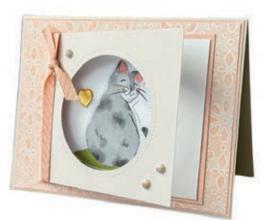

## CARD CUTS

- Basic Beige Card Bases: 8-1/2" x 5-1/2" score in half at 4-1/4"
- Country Lace Petal Pink Designer Paper: 5-1/4" x 4"

into with

- Basic White Fold Panel: 4-1/2"x 3-1/2" Score at 1/2" on the long side
- Beige Die cut Circle Panel from the kit: 4" x 3-1/2"
- Petal Pink: 4-1/4" x 3-5/8"

## INSTRUCTIONS

- Attach the circle die cut panel along the 1/2" scored section of the Basic White Fold Panel to create folded panel.
- Wrap Petal Pink Ribbon around the front.
- Assemble the card.